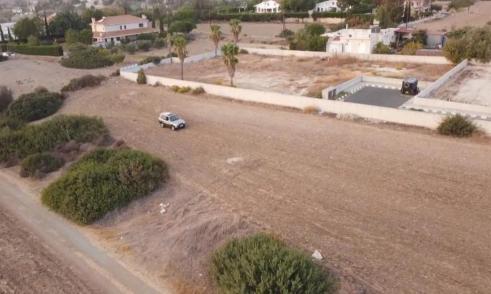

## 2,894m<sup>2</sup> Plot for Sale in Moni, Limassol District

Reference ID: #SA34420Price details: €560,000 +VATLand for residential development is for sale in Moni area, offering an excellent opportunity for investment. This plot comes with architectural plans, planning and building permits for the construction of 5 villa units. The property is situated close to all necessary amenities and it has very good access to the motorway. It abuts on a registered road.- Building Density: 30%- Building coverage: 20%- Floors: 2- Height: 8.3m