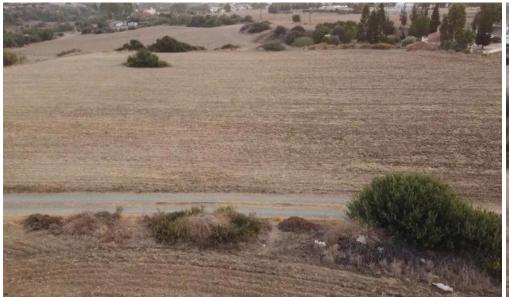

## 2,894m<sup>2</sup> Plot for Sale in Moni, Limassol District

Reference ID: #SA34420Price details: €560,000 +VATLand for residential development is for sale in Moni area, offering an excellent opportunity for investment. This plot comes with architectural plans, planning and building permits for the construction of 5 villa units. The property is situated close to all necessary amenities and it has very good access to the motorway. It abuts on a registered road.- Building Density: 30%- Building coverage: 20%- Floors: 2- Height: 8.3m