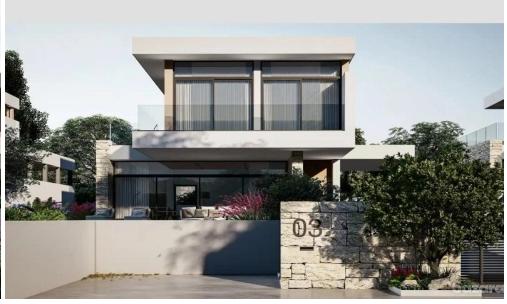

## 2,894m<sup>2</sup> Plot for Sale in Moni, Limassol District

Reference ID: #SA34420Price details: €560,000 +VATLand for residential development is for sale in Moni area, offering an excellent opportunity for investment. This plot comes with architectural plans, planning and building permits for the construction of 5 villa units. The property is situated close to all necessary amenities and it has very good access to the motorway. It abuts on a registered road.- Building Density: 30%- Building coverage: 20%- Floors: 2- Height: 8.3m