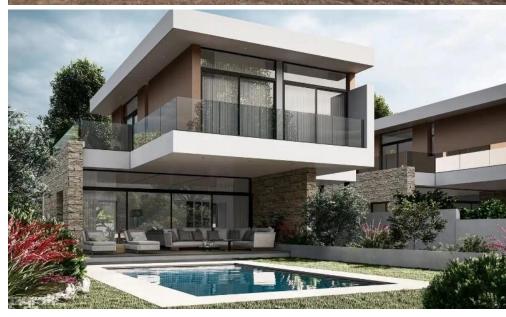

## 2,894m<sup>2</sup> Plot for Sale in Moni, Limassol District

Reference ID: #SA34420Price details: €560,000 +VATLand for residential development is for sale in Moni area, offering an excellent opportunity for investment. This plot comes with architectural plans, planning and building permits for the construction of 5 villa units. The property is situated close to all necessary amenities and it has very good access to the motorway. It abuts on a registered road.- Building Density: 30%- Building coverage: 20%- Floors: 2- Height: 8.3m