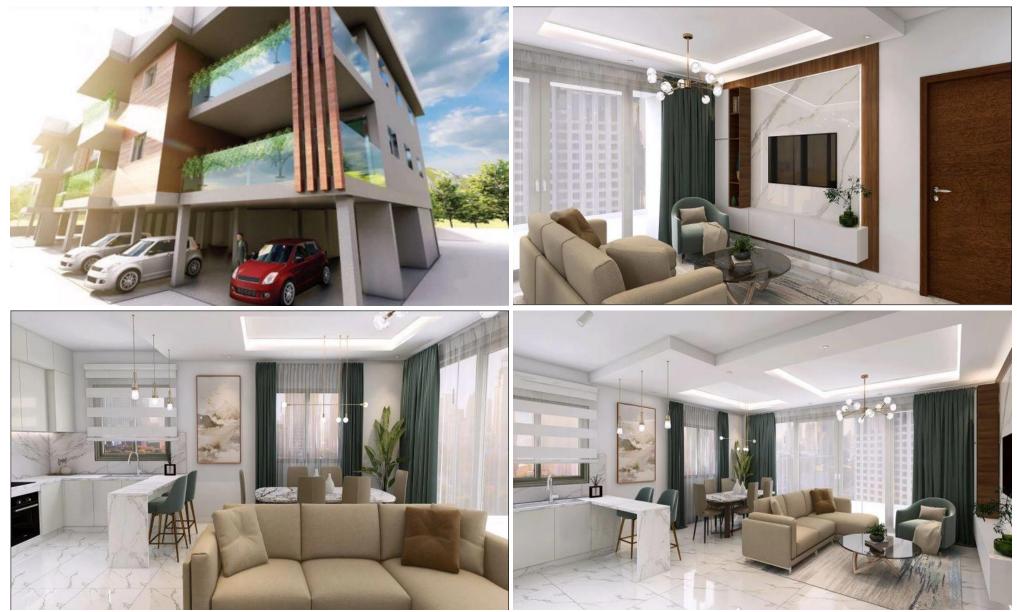

### **1** Bedroom Apartment for Sale in Livadia Larnakas, Larnaca District

One Bedroom Apartment For Sale in Livadia, Larnaca – Title Deeds (New Build Process) [] PRICE REDUCTION !! (was €146,000 + VAT) [] A modern residential apartment building in the new developing and growing area of Livadia in Larnaca. The building has 16 units with a mix of 1 & 2-bedroom apartments including two 2-bedroom Penthouse apartments with roof gardens. All apartments have a modern open plan layout, custom made kitchen cabinets, built-in wardrobes and large double-glazed windows. Each apartment has a private storage room and covered parking on the ground floor. [] - 1 Bedroom with fitted wardrobes[] - Open plan living – dining ...