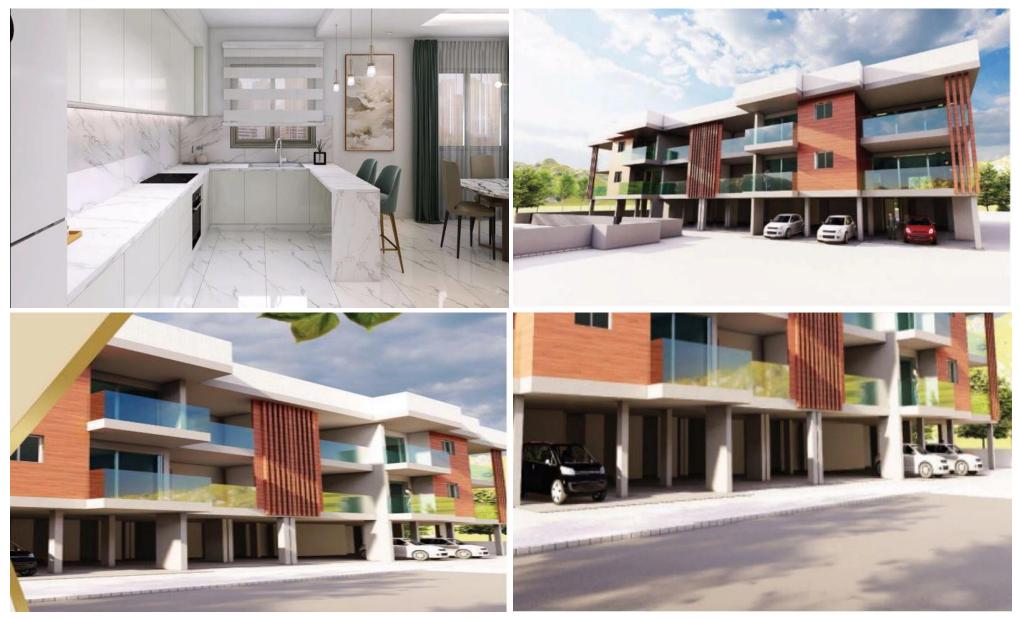

### **1** Bedroom Apartment for Sale in Livadia Larnakas, Larnaca District

One Bedroom Apartment For Sale in Livadia, Larnaca – Title Deeds (New Build Process) [] PRICE REDUCTION !! (was €146,000 + VAT) [] A modern residential apartment building in the new developing and growing area of Livadia in Larnaca. The building has 16 units with a mix of 1 & 2-bedroom apartments including two 2-bedroom Penthouse apartments with roof gardens. All apartments have a modern open plan layout, custom made kitchen cabinets, built-in wardrobes and large double-glazed windows. Each apartment has a private storage room and covered parking on the ground floor. [] - 1 Bedroom with fitted wardrobes[] - Open plan living – dining ...