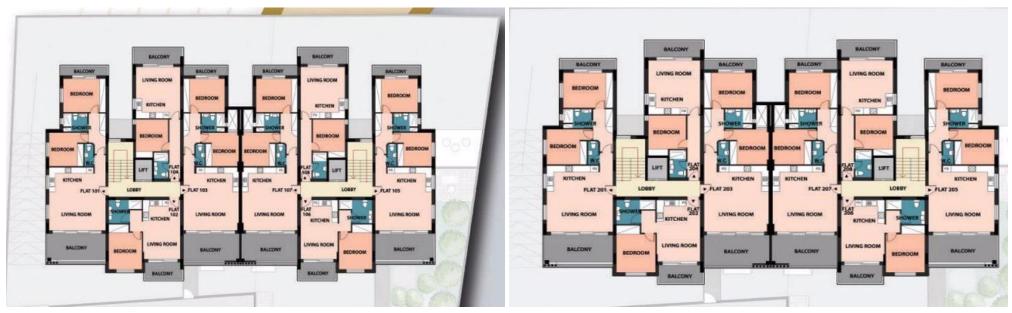

### **1** Bedroom Apartment for Sale in Livadia Larnakas, Larnaca District

One Bedroom Apartment For Sale in Livadia, Larnaca – Title Deeds (New Build Process) [] PRICE REDUCTION !! (was €146,000 + VAT) [] A modern residential apartment building in the new developing and growing area of Livadia in Larnaca. The building has 16 units with a mix of 1 & 2-bedroom apartments including two 2-bedroom Penthouse apartments with roof gardens. All apartments have a modern open plan layout, custom made kitchen cabinets, built-in wardrobes and large double-glazed windows. Each apartment has a private storage room and covered parking on the ground floor. [] - 1 Bedroom with fitted wardrobes[] - Open plan living – dining ...