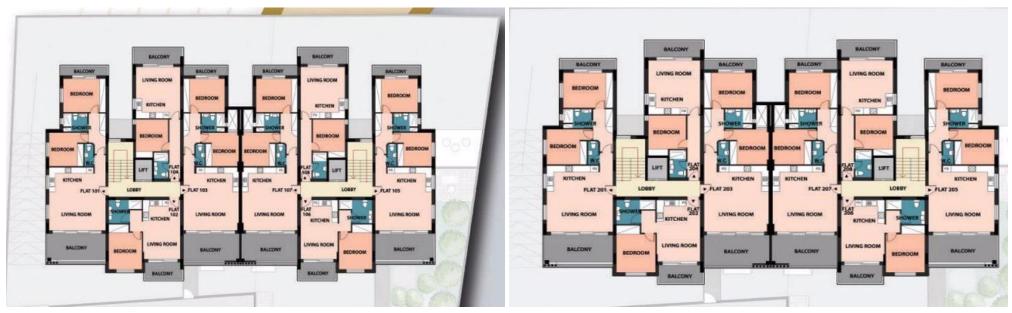

### 2 Bedroom Apartment for Sale in Livadia Larnakas, Larnaca District

Two Bedroom Apartment For Sale in Livadia, Larnaca – Title Deeds (New Build Process)[]]PRICE REDUCTION !! (was €218,500 + VAT)[]]A modern residential apartment building in the new developing and growing area of Livadia in Larnaca. The building has 16 units with a mix of 1 & 2-bedroom apartments including two 2-bedroom Penthouse apartments with roof gardens. All apartments have a modern open plan layout, custom made kitchen cabinets, built-in wardrobes and large double-glazed windows. Each apartment has a private storage room and covered parking on the ground floor.]]- 2 Bedrooms with fitted wardrobes]]- Open plan living – dining...