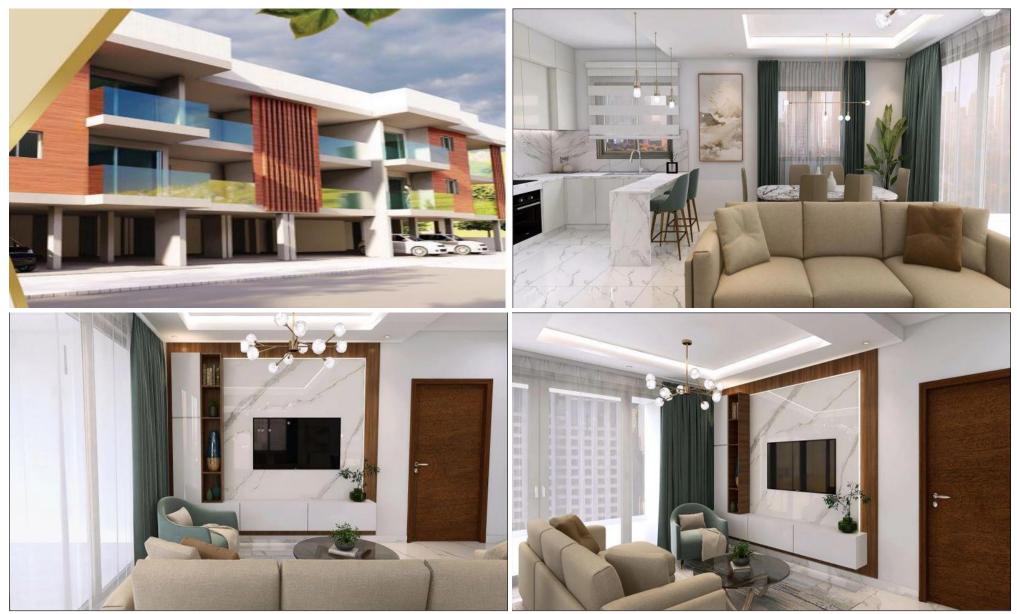

### 2 Bedroom Apartment for Sale in Livadia Larnakas, Larnaca District

Two Bedroom Apartment For Sale in Livadia, Larnaca – Title Deeds (New Build Process)[]]PRICE REDUCTION !! (was €218,500 + VAT)[]]A modern residential apartment building in the new developing and growing area of Livadia in Larnaca. The building has 16 units with a mix of 1 & 2-bedroom apartments including two 2-bedroom Penthouse apartments with roof gardens. All apartments have a modern open plan layout, custom made kitchen cabinets, built-in wardrobes and large double-glazed windows. Each apartment has a private storage room and covered parking on the ground floor.]]- 2 Bedrooms with fitted wardrobes]]- Open plan living – dining...