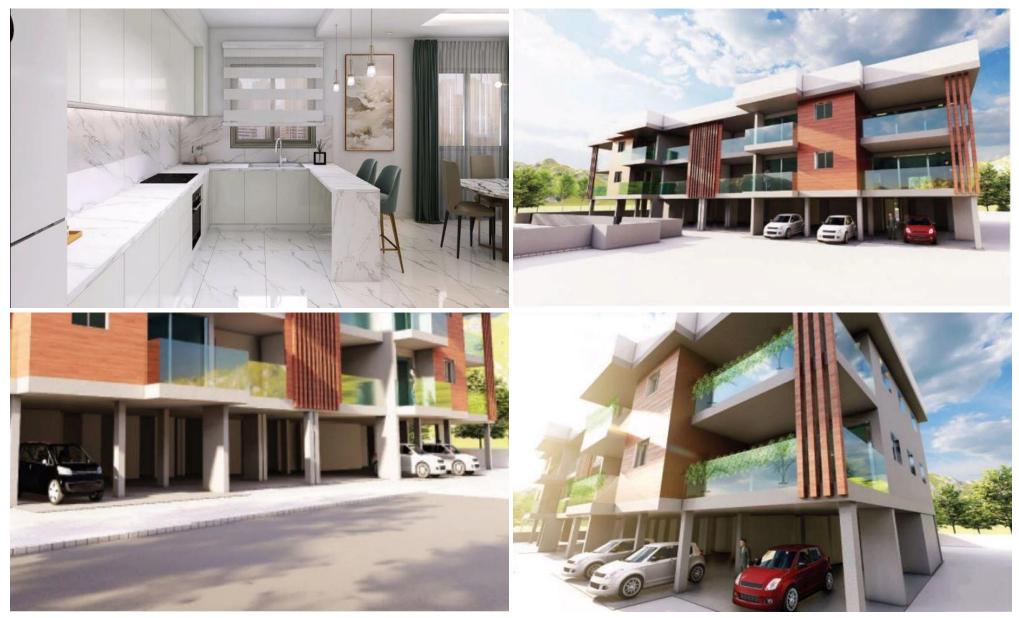

### 2 Bedroom Apartment for Sale in Livadia Larnakas, Larnaca District

Two Bedroom Apartment For Sale in Livadia, Larnaca – Title Deeds (New Build Process)[]]PRICE REDUCTION !! (was €218,500 + VAT)[]]A modern residential apartment building in the new developing and growing area of Livadia in Larnaca. The building has 16 units with a mix of 1 & 2-bedroom apartments including two 2-bedroom Penthouse apartments with roof gardens. All apartments have a modern open plan layout, custom made kitchen cabinets, built-in wardrobes and large double-glazed windows. Each apartment has a private storage room and covered parking on the ground floor.]]- 2 Bedrooms with fitted wardrobes]]- Open plan living – dining...