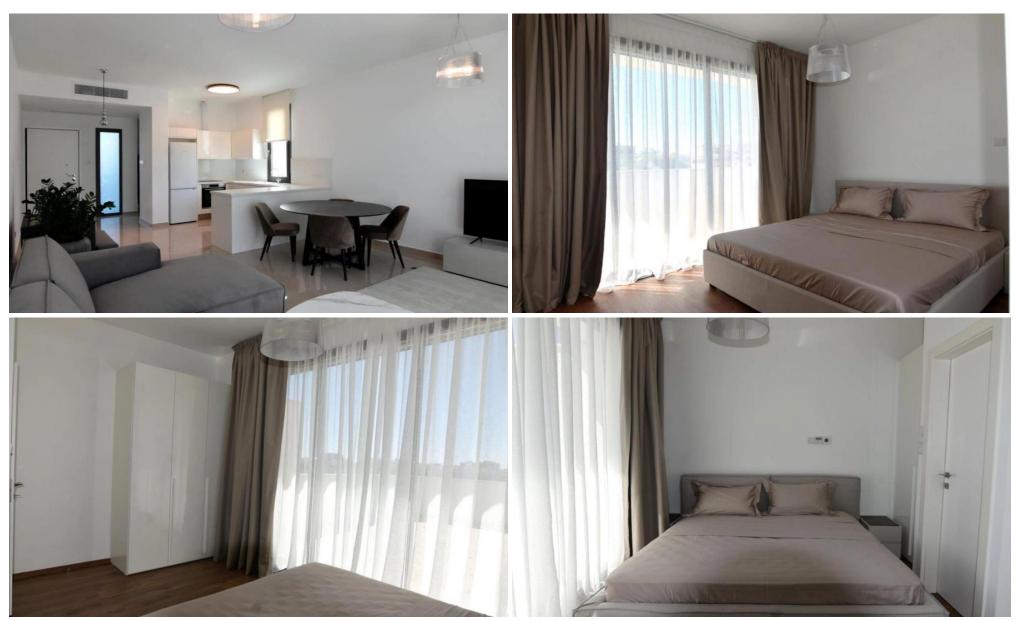

### 3 Bedroom House for Sale in Germasogeia, Limassol District

Immerse yourself in the allure of this charming pre-owned residential town house in the heart of Germasogeia, Limassol. This 3-bedroom, 3-bathroom abode is a treasure trove of comfort and elegance, boasting a covered area of 120 m<sup>2</sup> and a 50 m<sup>2</sup> covered veranda. Situated in a gated complex, this property offers a secure and luxurious living experience.

Key Features and Design

Step into a world of sophistication with air conditioning and heating throughout the house, ensuring year-round comfort. The furnished interiors exude warmth and style, creating a cozy atmosphere for residents and guests alike.