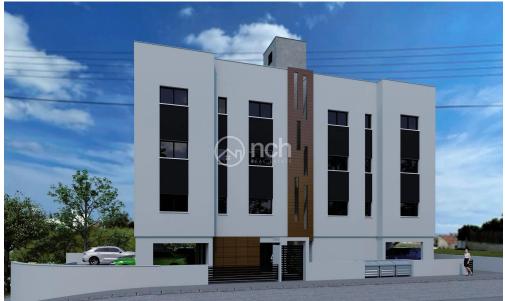

## 2 Bedroom Apartment for Sale in Limassol - Agios Athanasios

Modern two bedroom apartment with roof garden for sale in Agios Athanasios, Limassol

The project is located at the short distance of 1km from Agios Athanasios roundabout having easy access to the highway.

It consists of only six big apartments with open plan living, dining and kitchen area and sea view verandas with modern glass balustrade fence.

The 3rd floor apartment has 83m2 of internal covered area and a covered veranda of 24m2 and a roof terrace which benefits of a storage room, a toilet, a barbeque area.