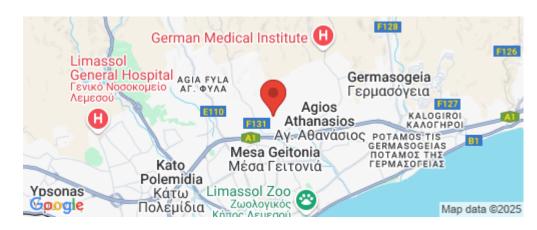

## 2 Bedroom Apartment for Sale in Limassol - Agios Athanasios

Modern two bedroom apartment with roof garden for sale in Agios Athanasios, Limassol

The project is located at the short distance of 1km from Agios Athanasios roundabout having easy access to the highway.

Amenities Location

• Elevator Limassol - Agios Athanasios Region: Limassol

Coordinates: 34.711183283848 / 33.043932661133

Price: €450 000 + VAT

VAT for this property is **€22,500** or **€85,500**. VAT usually is 19%. If it is your first purchase of property, you can have VAT reduced to 5% for the first 150sq.m. of the property.