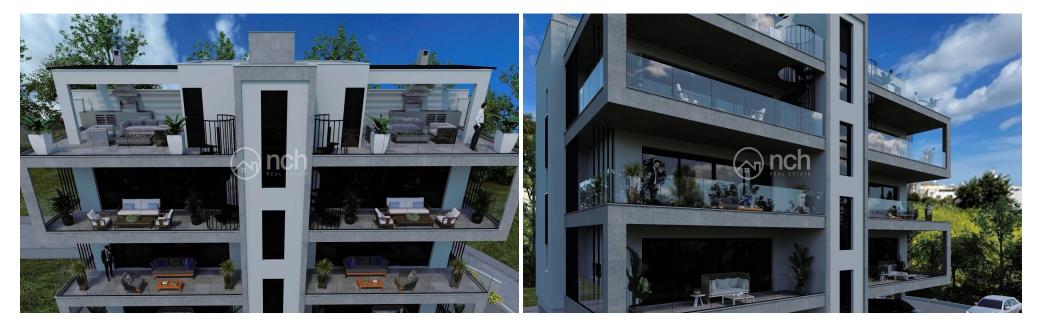

It consists of only six big apartments with open plan living, dining and kitchen area and sea view verandas with modern glass balustrade fence.

The 3rd floor apartment has 83m2 of internal covered area and a covered veranda of 24m2 and a roof terrace which benefits of a storage room, a toilet, a barbeque area.