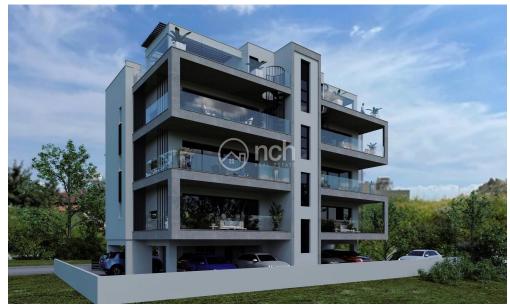

## 2 Bedroom Apartment for Sale in Limassol - Agios Athanasios

Modern two bedroom apartment with roof garden for sale in Agios Athanasios, Limassol

The project is located at the short distance of 1km from Agios Athanasios roundabout having easy access to the highway.

It consists of only six big apartments with open plan living, dining and kitchen area and sea view verandas with modern glass balustrade fence.

The 3rd floor apartment has 83m2 of internal covered area and a covered veranda of 24m2 and a roof terrace which benefits of a storage room, a toilet, a barbeque area.