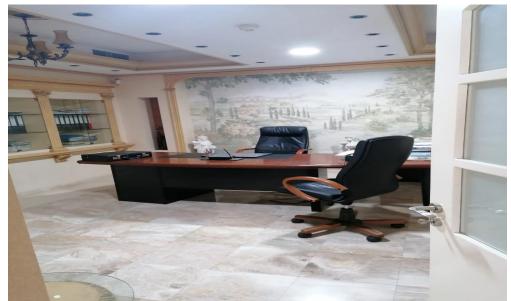

## 189m<sup>2</sup> Commercial for Sale in Potamos Germasogeias, Limassol District

Explore this exceptional retail opportunity featuring a spacious 174m² ground floor area, complemented by a 115m² basement, perfect for storage or additional operations. Convenient on-site parking is included, ensuring easy access for workers. This versatile space is ideal for a variety of businesses looking to establish a prominent presence in a bustling location.