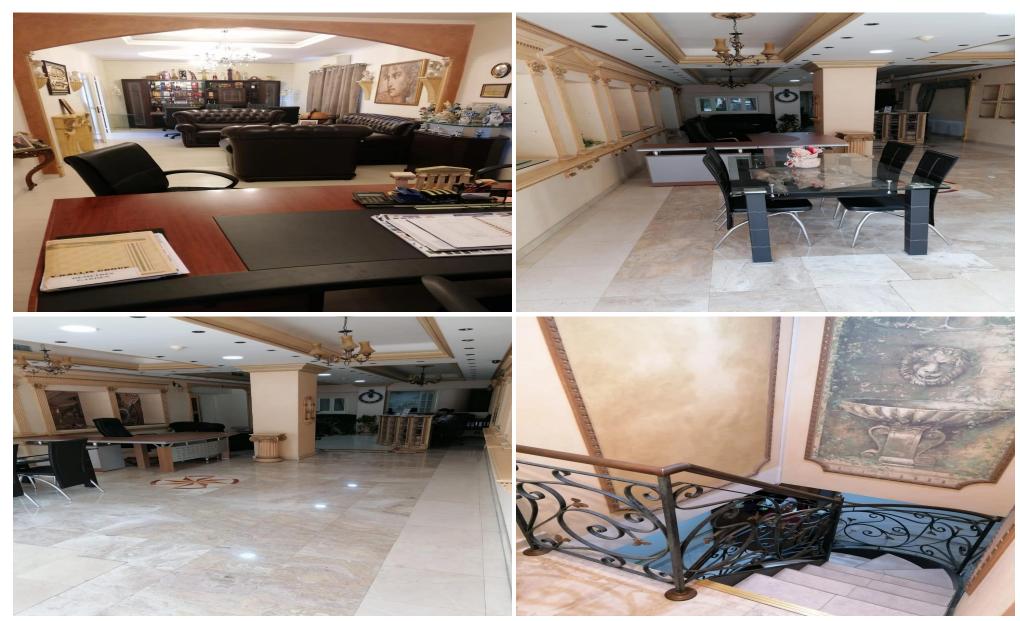

## 189m<sup>2</sup> Commercial for Sale in Potamos Germasogeias, Limassol District

Explore this exceptional retail opportunity featuring a spacious 174m² ground floor area, complemented by a 115m² basement, perfect for storage or additional operations. Convenient on-site parking is included, ensuring easy access for workers. This versatile space is ideal for a variety of businesses looking to establish a prominent presence in a bustling location.