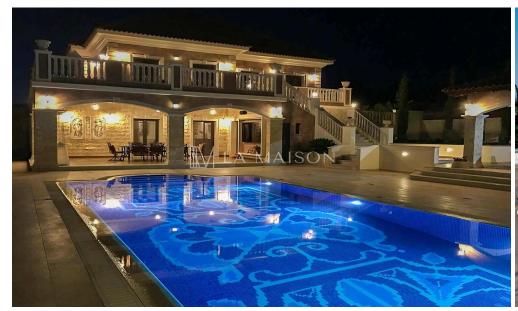

The villa has been exclusively furnished and decorated by various High end Italian Companies. The villa includes 6 spacious bedrooms, 6 luxurious bathrooms, 2 additional Guest WC, 2 Fantastic Living/Dining Areas, 2 Italian Designed Kitchens and a large spacious office. Upon entering the drive way of this a...

| <b>Property Info</b> |     | Plot / Area Info |                      | Additional info                |                            |
|----------------------|-----|------------------|----------------------|--------------------------------|----------------------------|
| Covered Area         | 680 | Pool<br>Parking  | Yes<br>Covered, Yes  | Reference Number Property type | C2086<br>House<br>Sea view |
|                      |     | Parking          | Parking Covered, Yes | View                           | Sea v                      |