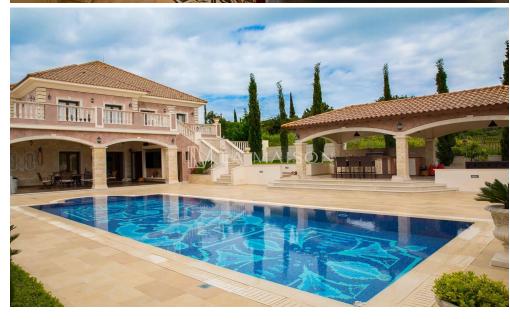

The villa has been exclusively furnished and decorated by various High end Italian Companies. The villa includes 6 spacious bedrooms, 6 luxurious bathrooms, 2 additional Guest WC, 2 Fantastic Living/Dining Areas, 2 Italian Designed Kitchens and a large spacious office. Upon entering the drive way of this a...