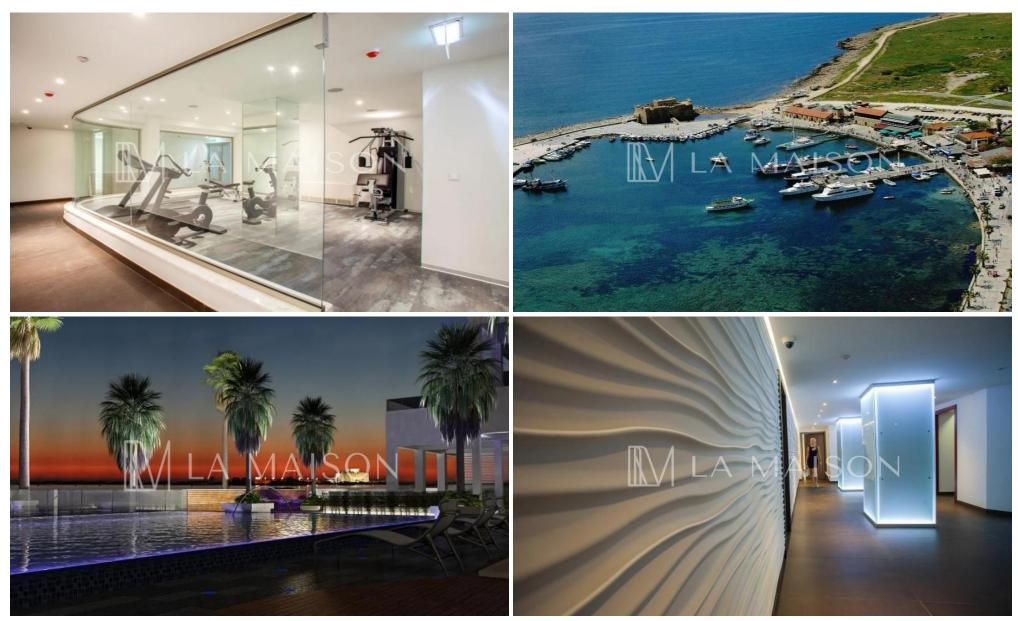

## 1624m<sup>2</sup> Building for Sale in Paphos District

The beachfront complex is an eye-catching landmark in the heart of the Paphos Harbour area. The luxury high-end complex is constructed with high-end materials and luxurious finish.

The property offers excellent sea views (1st line).

| Property Info |      | Plot / Area Info |                     | Additional info                           |                               |
|---------------|------|------------------|---------------------|-------------------------------------------|-------------------------------|
| Covered Area  | 1624 | Pool<br>Parking  | Yes<br>Covered, Yes | Reference Number<br>Property type<br>View | C2024<br>Building<br>Sea view |