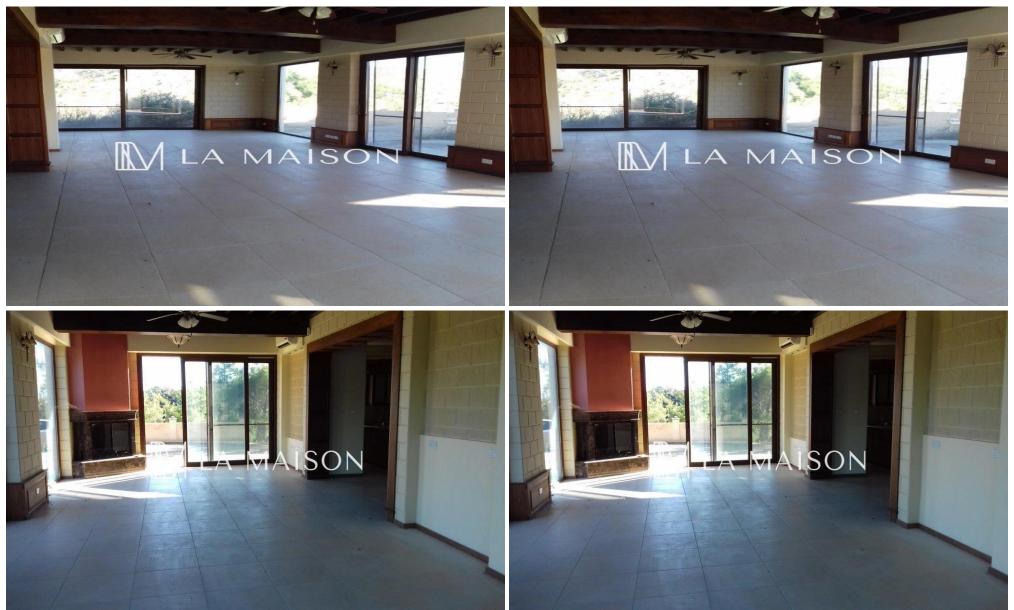

### 4 Bedroom House for Sale in Lythrodontas, Nicosia District

The property located in the community of Lythrodontas, on a hill with panoramic views. The ground floor comprises of a kitchen, living room, two fireplaces and bathroom while the first floor comprises of four bedrooms all en-suite (total of 200m2). Verandas covered (84m2) and uncovered (11m2). Plot (6,027m2).