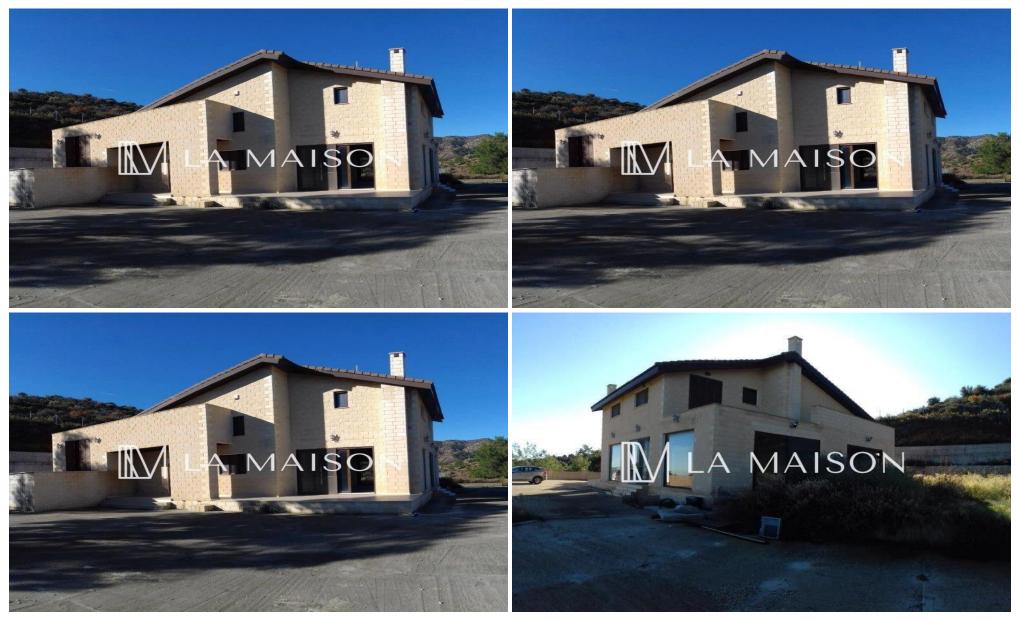

### 4 Bedroom House for Sale in Lythrodontas, Nicosia District

The property located in the community of Lythrodontas, on a hill with panoramic views. The ground floor comprises of a kitchen, living room, two fireplaces and bathroom while the first floor comprises of four bedrooms all en-suite (total of 200m2). Verandas covered (84m2) and uncovered (11m2). Plot (6,027m2).

| Property Info | Plot / Area Info            | Additional info                        |       |  |
|---------------|-----------------------------|----------------------------------------|-------|--|
| Covered Area  | 295                         | Reference Number                       | C2345 |  |
| Covered Area  | 295                         | Property type                          | House |  |
| Amenities     | Location                    |                                        |       |  |
| • Garden      | Location: Lythrodontas Regi | Location: Lythrodontas Region: Nicosia |       |  |