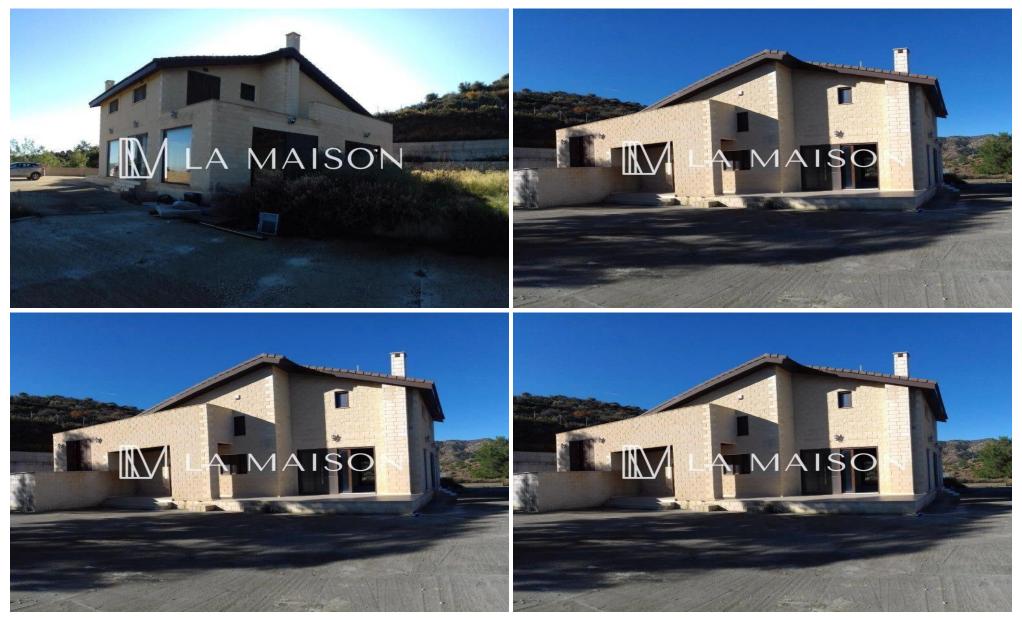

### 4 Bedroom House for Sale in Lythrodontas, Nicosia District

The property located in the community of Lythrodontas, on a hill with panoramic views. The ground floor comprises of a kitchen, living room, two fireplaces and bathroom while the first floor comprises of four bedrooms all en-suite (total of 200m2). Verandas covered (84m2) and uncovered (11m2). Plot (6,027m2).

| Property Info | Plot / Area Info            | Additional info                        |       |  |
|---------------|-----------------------------|----------------------------------------|-------|--|
| Covered Area  | 295                         | Reference Number                       | C2345 |  |
| Covered Area  | 295                         | Property type                          | House |  |
| Amenities     | Location                    |                                        |       |  |
| • Garden      | Location: Lythrodontas Regi | Location: Lythrodontas Region: Nicosia |       |  |