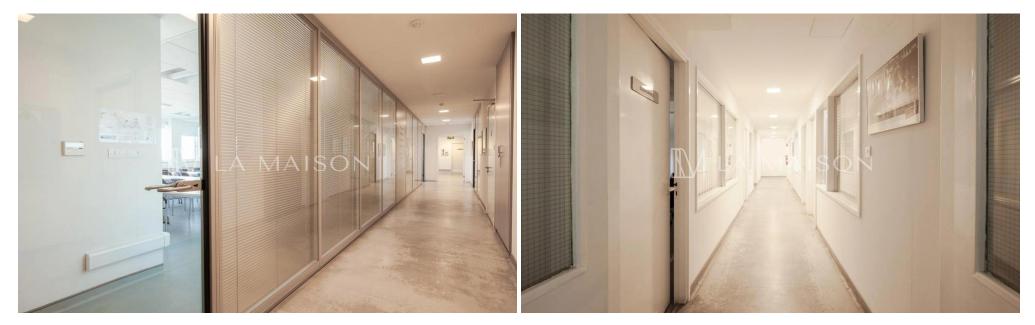

## Description:

The ground floor comprises of climate-controlled storing areas, reception area, offices, conference room, cafe, staff dining area, kitchen, WCs (2 for staff and 2 for visitors), etc.

The mezzanine comprises of offices, reception area, 2 kitchen areas, conference room, server room, WCs, training room, disabled WCs, Director's offices.

Externally the property features uncovered parking spaces and an E.A.C substation. The unit also features CCTV, security-controlled access system, fire curtains, fire hose, emergency exists and fire alarm system. Part of the building...