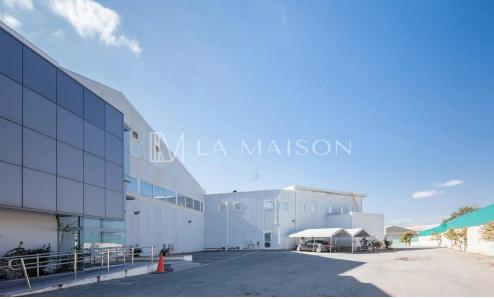

## 3600m<sup>2</sup> Commercial for Sale in Latsia, Nicosia District

This warehouse located in Latsia area with easy access to the motorway.

Externally the property features uncovered parking spaces and an E.A.C substation. The unit also features CCTV, security-controlled access system, fire curtains, fire hose, emergency exists and fire alarm system. Part of the building...