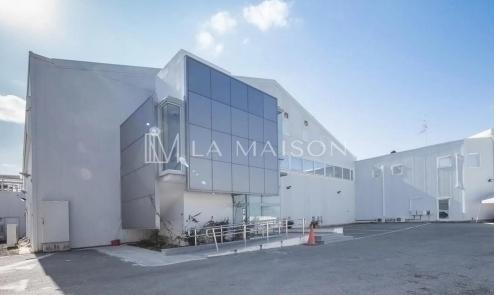

## 3600m<sup>2</sup> Commercial for Sale in Latsia, Nicosia District

This warehouse located in Latsia area with easy access to the motorway.

Externally the property features uncovered parking spaces and an E.A.C substation. The unit also features CCTV, security-controlled access system, fire curtains, fire hose, emergency exists and fire alarm system. Part of the building...