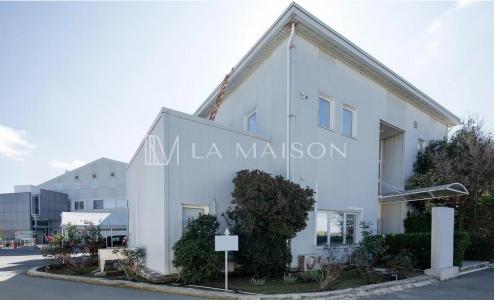

## 3600m<sup>2</sup> Commercial for Sale in Latsia, Nicosia District

This warehouse located in Latsia area with easy access to the motorway.

Externally the property features uncovered parking spaces and an E.A.C substation. The unit also features CCTV, security-controlled access system, fire curtains, fire hose, emergency exists and fire alarm system. Part of the building...