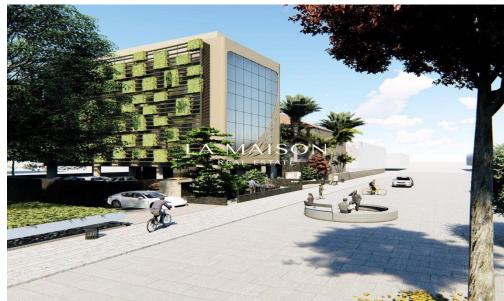

## 992m<sup>2</sup> Building for Sale in Nicosia District

This Business Center is in city center of Nicosia, the main financial center of Cyprus. Within a five-minute drive you can enter to the motorway. Description: Four commercial levels package with 24-hour access control, air -conditioning, private kitchens, server rooms, raised floors, false ceilings, high speed panoramic elevators etc.

Return on Investment: These offices are rented by a well-known international company guarantying to the potential investor an important and safe income yield.

- Class A' Energy performance
- Thermal and sound insultation
- Concealed VRV air conditioning
- Ventilation systems
- Lighting system
- Se...