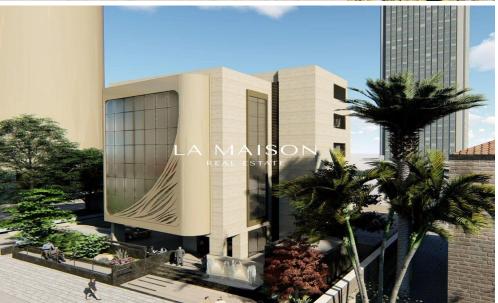

## 992m<sup>2</sup> Building for Sale in Nicosia District

This Business Center is in city center of Nicosia, the main financial center of Cyprus. Within a five-minute drive you can enter to the motorway. Description: Four commercial levels package with 24-hour access control, air -conditioning, private kitchens, server rooms, raised floors, false ceilings, high speed panoramic elevators etc.

Return on Investment: These offices are rented by a well-known international company guarantying to the potential investor an important and safe income yield.

- Class A' Energy performance
- Thermal and sound insultation
- Concealed VRV air conditioning
- Ventilation systems
- Lighting system
- Se...