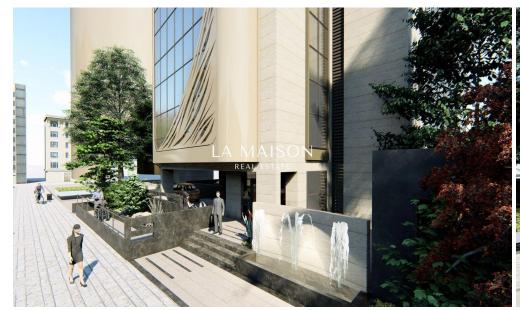

## 992m<sup>2</sup> Building for Sale in Nicosia District

This Business Center is in city center of Nicosia, the main financial center of Cyprus. Within a five-minute drive you can enter to the motorway. Description: Four commercial levels package with 24-hour access control, air -conditioning, private kitchens, server rooms, raised floors, false ceilings, high speed panoramic elevators etc.

Return on Investment: These offices are rented by a well-known international company guarantying to the potential investor an important and safe income yield.

- Class A' Energy performance
- Thermal and sound insultation
- Concealed VRV air conditioning
- Ventilation systems
- Lighting system
- Se...