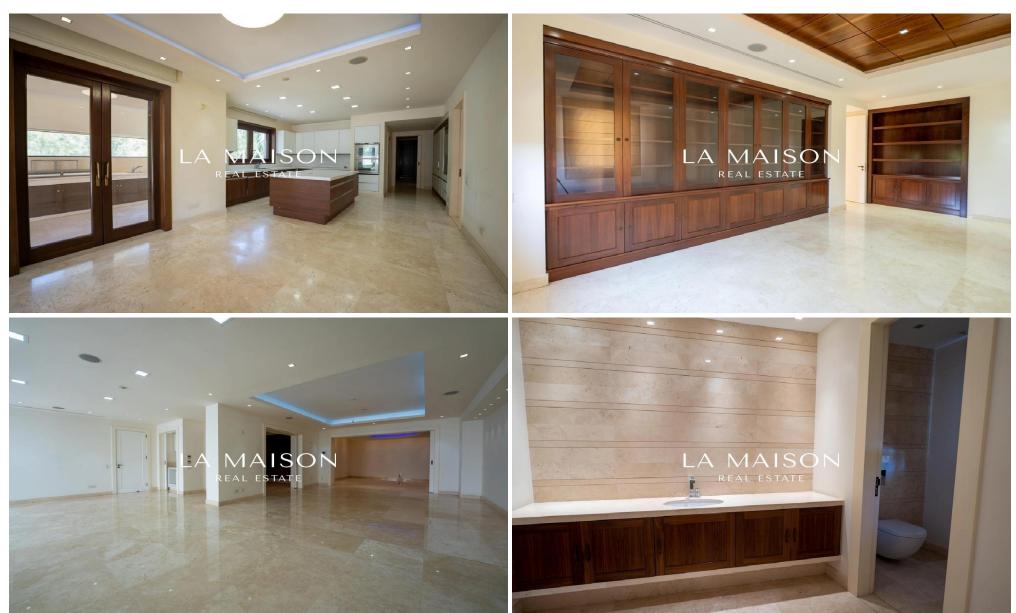

The house consists of an entrance hall, living room, dining room, office, wardrobe, kitchen, small dining room, laundry room, cellar, WC and WC for staff on the ground floor. The 1st floor consists of four bedrooms, all en-suite, with the main with jacuzzi and wardrobe and gym room.