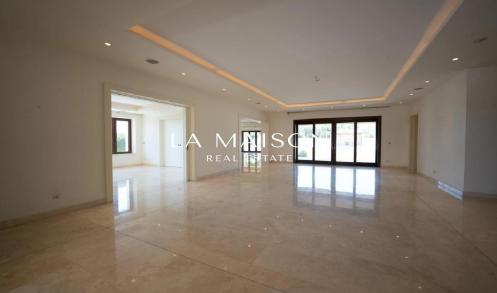

The house consists of an entrance hall, living room, dining room, office, wardrobe, kitchen, small dining room, laundry room, cellar, WC and WC for staff on the ground floor. The 1st floor consists of four bedrooms, all en-suite, with the main with jacuzzi and wardrobe and gym room.