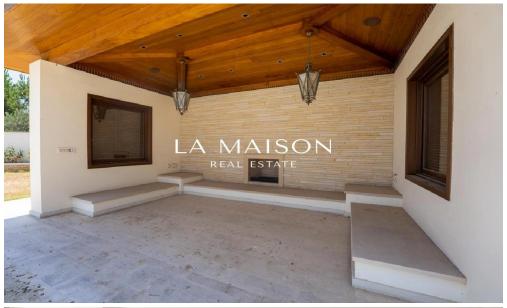

The house consists of an entrance hall, living room, dining room, office, wardrobe, kitchen, small dining room, laundry room, cellar, WC and WC for staff on the ground floor. The 1st floor consists of four bedrooms, all en-suite, with the main with jacuzzi and wardrobe and gym room.

The basement consists of a room for personnel, kitchen, WC with shower, home cinema room, dining room, storage room, gym, server room, cava and a boiler room

The exterior area it comprises with auxi...