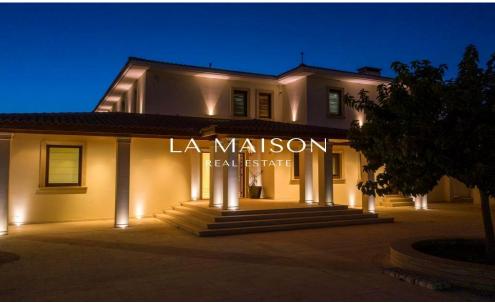

The house consists of an entrance hall, living room, dining room, office, wardrobe, kitchen, small dining room, laundry room, cellar, WC and WC for staff on the ground floor. The 1st floor consists of four bedrooms, all en-suite, with the main with jacuzzi and wardrobe and gym room.