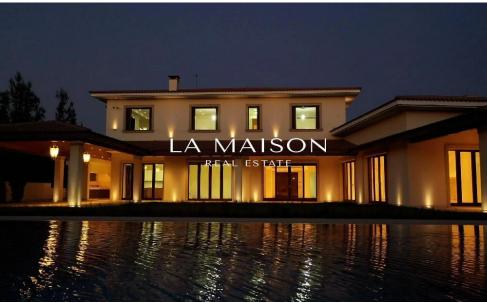

The basement consists of a room for personnel, kitchen, WC with shower, home cinema room, dining room, storage room, gym, server room, cava and a boiler room

The exterior area it comprises with auxi...