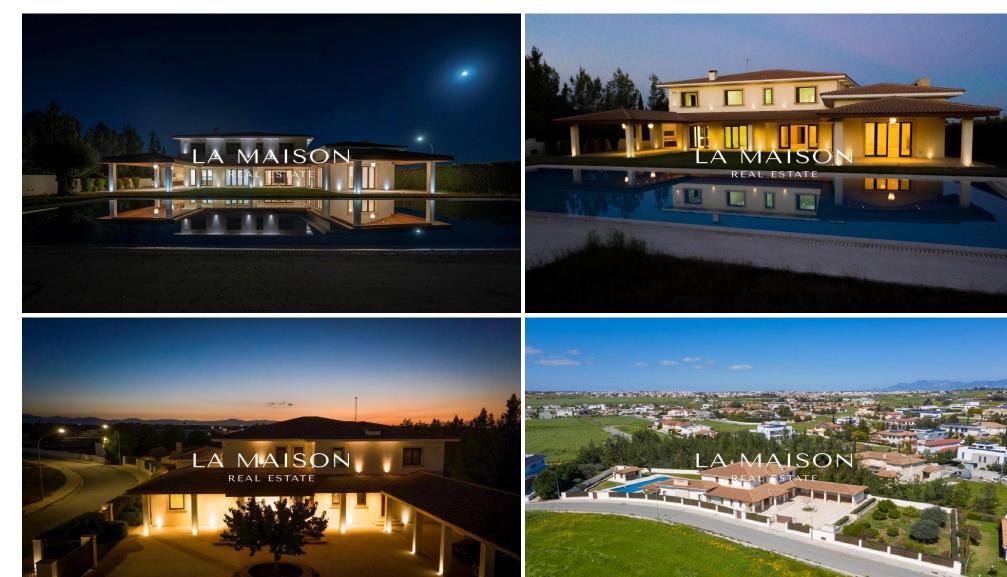

## 5 Bedroom House for Sale in Strovolos, Nicosia District

Luxury mansion in a quiet and attractive location of Strovolos area. In general, it is an excellent location with high demand for houses, due to its attractiveness and accessibility.

The house consists of an entrance hall, living room, dining room, office, wardrobe, kitchen, small dining room, laundry room, cellar, WC and WC for staff on the ground floor. The 1st floor consists of four bedrooms, all en-suite, with the main with jacuzzi and wardrobe and gym room.

The basement consists of a room for personnel, kitchen, WC with shower, home cinema room, dining room, storage room, gym, server room, cava and a boiler room

The exterior area it comprises with auxi...

| Property Info |                                     | Plot / Area Info |              | Additional info  |       |
|---------------|-------------------------------------|------------------|--------------|------------------|-------|
| Covered Area  | 1004                                | Pool             | Yes          | Reference Number | 57932 |
| Covered Area  |                                     | Parking          | Covered, Yes | Property type    | House |
| Amenities     |                                     | Location         |              |                  |       |
| • Parking     | Location: Strovolos Region: Nicosia |                  |              |                  |       |