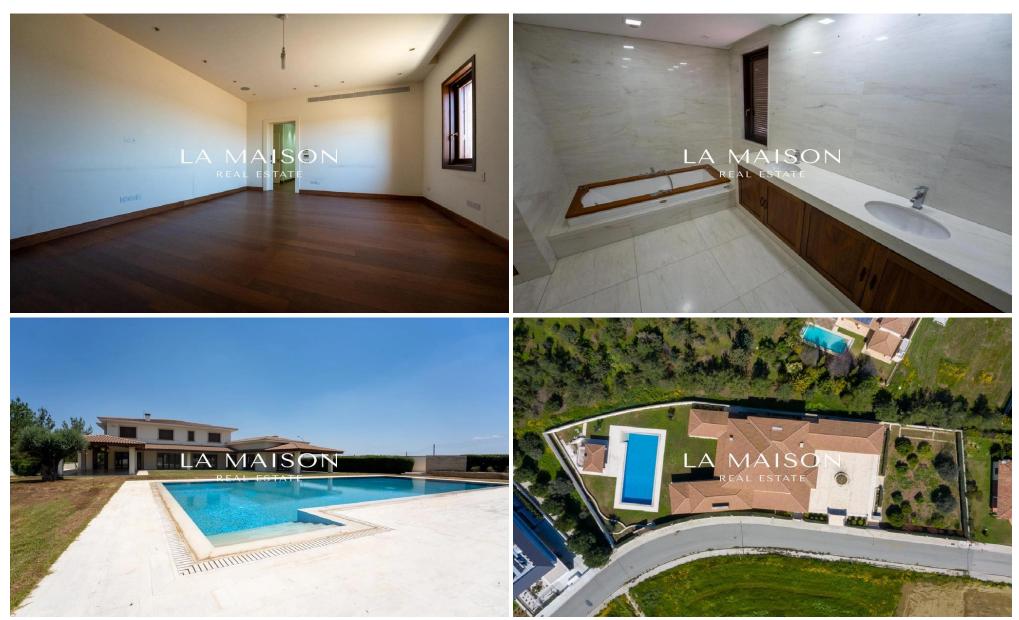

The house consists of an entrance hall, living room, dining room, office, wardrobe, kitchen, small dining room, laundry room, cellar, WC and WC for staff on the ground floor. The 1st floor consists of four bedrooms, all en-suite, with the main with jacuzzi and wardrobe and gym room.

The basement consists of a room for personnel, kitchen, WC with shower, home cinema room, dining room, storage room, gym, server room, cava and a boiler room

The exterior area it comprises with auxi...