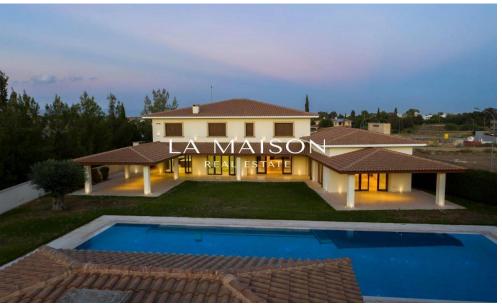

The basement consists of a room for personnel, kitchen, WC with shower, home cinema room, dining room, storage room, gym, server room, cava and a boiler room

The exterior area it comprises with auxi...