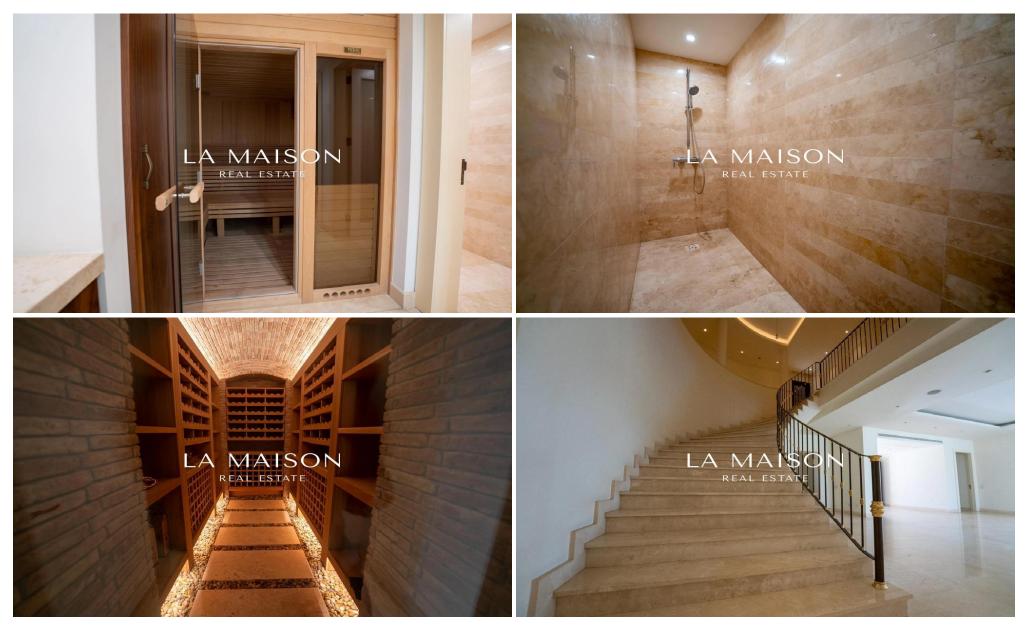

The basement consists of a room for personnel, kitchen, WC with shower, home cinema room, dining room, storage room, gym, server room, cava and a boiler room

The exterior area it comprises with auxi...