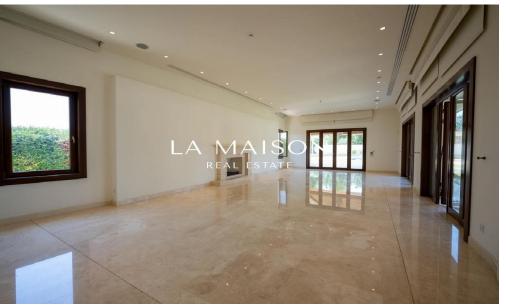

The house consists of an entrance hall, living room, dining room, office, wardrobe, kitchen, small dining room, laundry room, cellar, WC and WC for staff on the ground floor. The 1st floor consists of four bedrooms, all en-suite, with the main with jacuzzi and wardrobe and gym room.