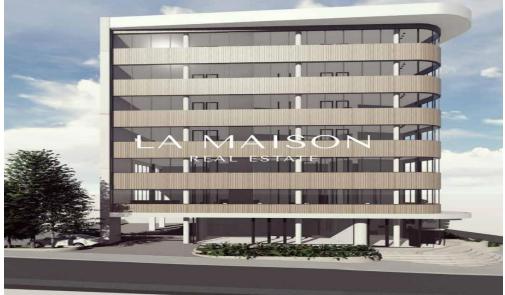

## 1557m<sup>2</sup> Building for Sale in Nicosia District

The building consists of seven levels and two basements. On the ground floor we have designed a showroom / office. The rest of the building, with separate entrance, lobby area and elevator, consists of six floors with comfortable office spaces which can be divided according to the space needed by each business. For smaller businesses the floors can be divided into two parts.