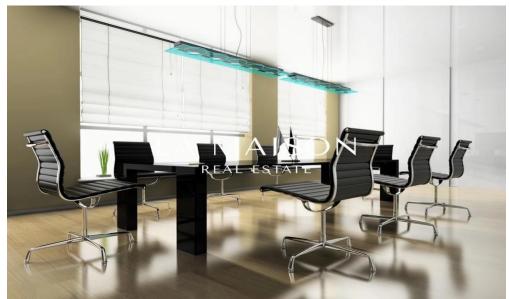

## 1557m<sup>2</sup> Building for Sale in Nicosia District

The building consists of seven levels and two basements. On the ground floor we have designed a showroom / office. The rest of the building, with separate entrance, lobby area and elevator, consists of six floors with comfortable office spaces which can be divided according to the space needed by each business. For smaller businesses the floors can be divided into two parts.

All offices have kitchens, toilets and covered verandas and can be divided into offices, meeting rooms and reception areas. The building is equipped with raised floors suitable for structured cabling and drop ceilings with climate control units.