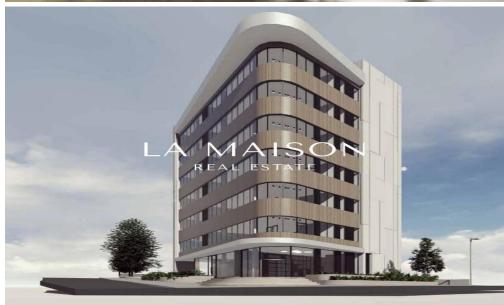

## 1557m<sup>2</sup> Building for Sale in Nicosia District

The building consists of seven levels and two basements. On the ground floor we have designed a showroom / office. The rest of the building, with separate entrance, lobby area and elevator, consists of six floors with comfortable office spaces which can be divided according to the space needed by each business. For smaller businesses the floors can be divided into two parts.