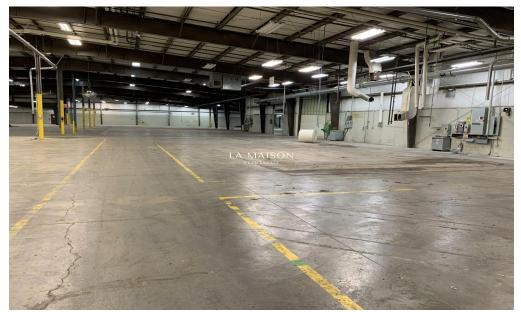

## 1200m<sup>2</sup> Commercial for Sale in Dali, Nicosia District

For Sale warehouse in Dali with easy access to the motorway.

1200sqm Covered Area the 200sqm are Offices

5000sqm Land where you can build another 2000sqm Warehouse

Must be seen

| Property Info | Plot / Area Info          | Additional info  |                         |
|---------------|---------------------------|------------------|-------------------------|
| Covered Area  | 1200                      | Reference Number | 61152                   |
|               | 1200                      | Property type    | <b>Other Commercial</b> |
| Amenities     | Location                  |                  |                         |
|               | Location: Dali Region: Ni | cosia            |                         |