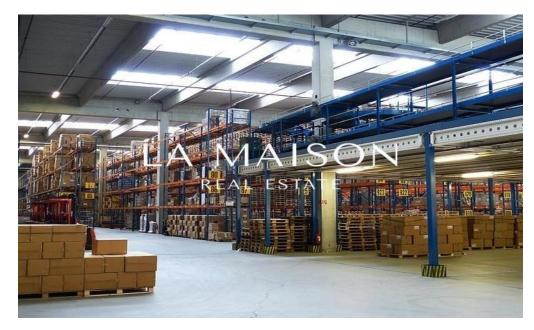

## 1500m<sup>2</sup> Commercial for Sale in Nisou, Nicosia District

Industrial warehouse within the industrial area of Dali-Nisou. It is situated close to all necessary amenities and services. In addition, it enjoys excellent access to the motorway.

A modern construction and was built in 2008. The total area of the ground floor is 1500 sqm and of the mezzanine 650 sqm.

There is another 260sqm building density to extend for extra space.

It is a unique property of its kind due to its modern design and the fact that it has been constructed with very good quality building materials.