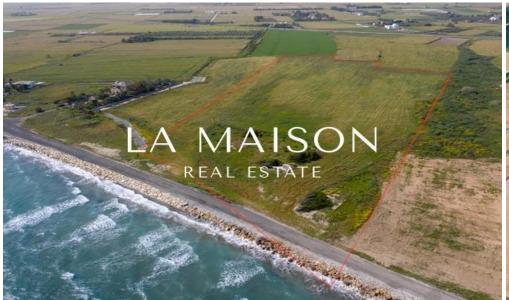

## 37,979m<sup>2</sup> Plot for Sale in Softades, Larnaca District

This seafront plot is located in Softades area, Larnaca. Kiti area is known for it`s crystal beaches and quaint streets with traditional taverns and bars. This Land would be ideal for a custom design and build your dream complex.

The immediate area compromises of touristic developments such as hotels holiday hopes and restaurants as well as undeveloped plots of land. The area of the land is characterized as Touristic with build density 45%, cover factor 25%, three max floors and the total area is 37.979 sq.m.