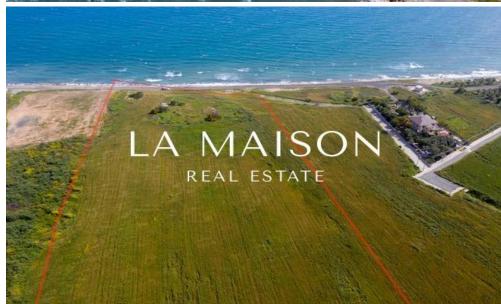

## 37,979m<sup>2</sup> Plot for Sale in Softades, Larnaca District

This seafront plot is located in Softades area, Larnaca. Kiti area is known for it`s crystal beaches and quaint streets with traditional taverns and bars. This Land would be ideal for a custom design and build your dream complex.

The immediate area compromises of touristic developments such as hotels holiday hopes and restaurants as well as undeveloped plots of land. The area of the land is characterized as Touristic with build density 45%, cover factor 25%, three max floors and the total area is 37.979 sq.m.