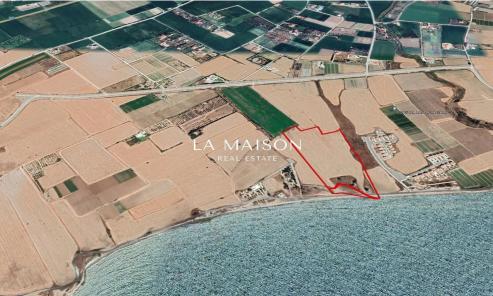

## 37,979m<sup>2</sup> Plot for Sale in Softades, Larnaca District

This seafront plot is located in Softades area, Larnaca. Kiti area is known for it`s crystal beaches and quaint streets with traditional taverns and bars. This Land would be ideal for a custom design and build your dream complex.

The immediate area compromises of touristic developments such as hotels holiday hopes and restaurants as well as undeveloped plots of land. The area of the land is characterized as Touristic with build density 45%, cover factor 25%, three max floors and the total area is 37.979 sq.m.