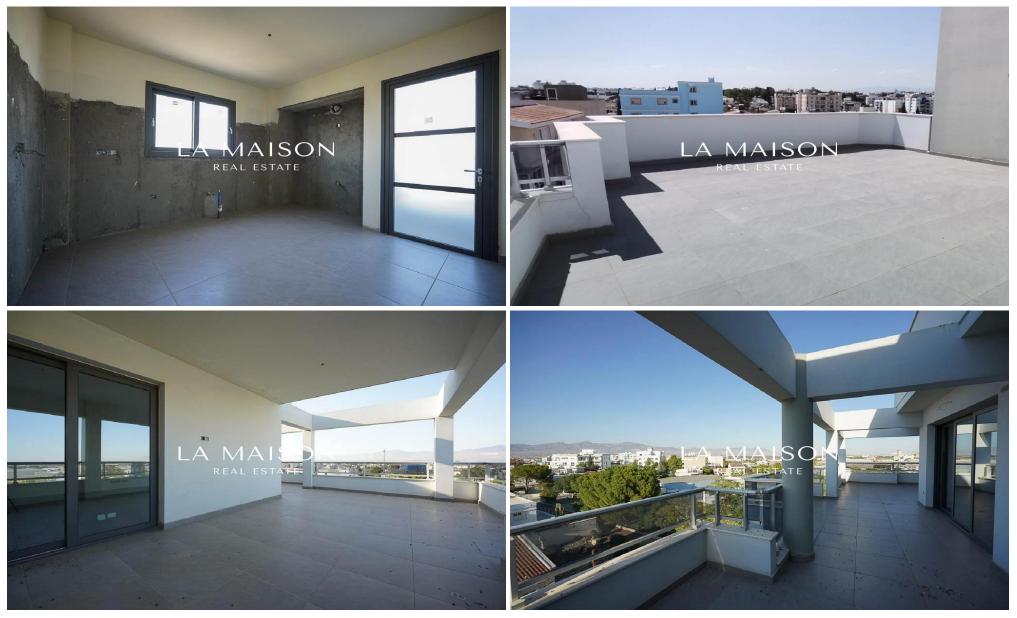

The 2-bedroom apartments have internal area of 77sqm plus 21sqm of covered verandas each while the 3-bedroom apartments have internal area of 129sqm plus 21sqm of covered verandas each.

The 4th floor consists of a 3-bedroom penth...