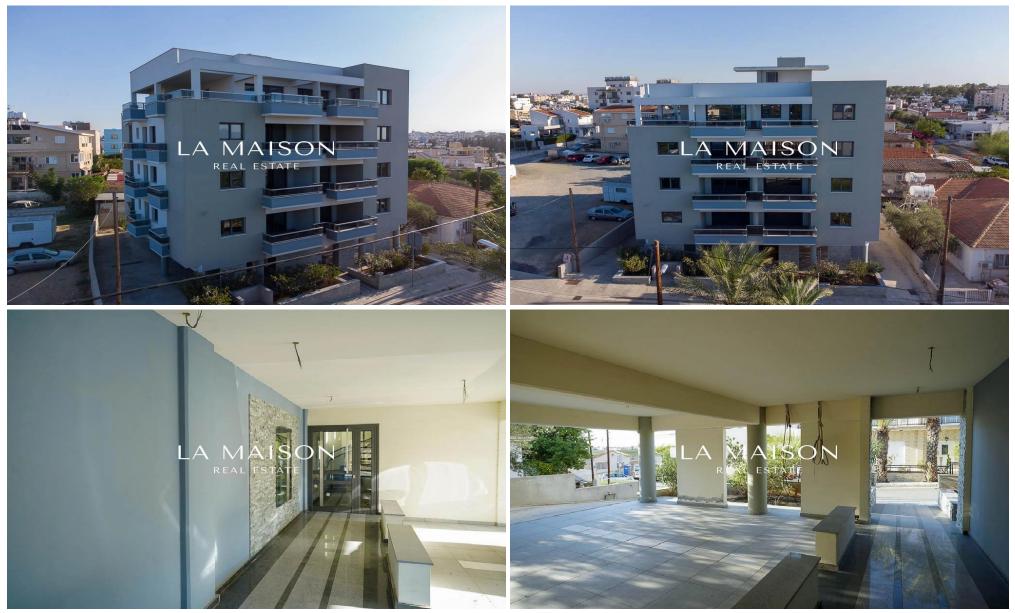

## 739m<sup>2</sup> Building for Sale in Nicosia District

Four-storey residential building located in a central and popular location in Palouriotisa Quarter near Frederic University.

The building is incomplete as it is in the final stage of construction and consists of seven (7) attractive apartments. Furthermore, the building consists of piloti (covered parking spaces and storages) while on the 1st, 2nd & 3rd floor consist of two (2) apartment on each floor (2 & 3 bedroom respectively).

The 2-bedroom apartments have internal area of 77sqm plus 21sqm of covered verandas each while the 3-bedroom apartments have internal area of 129sqm plus 21sqm of covered verandas each.

The 4th floor consists of a 3-bedroom penth...