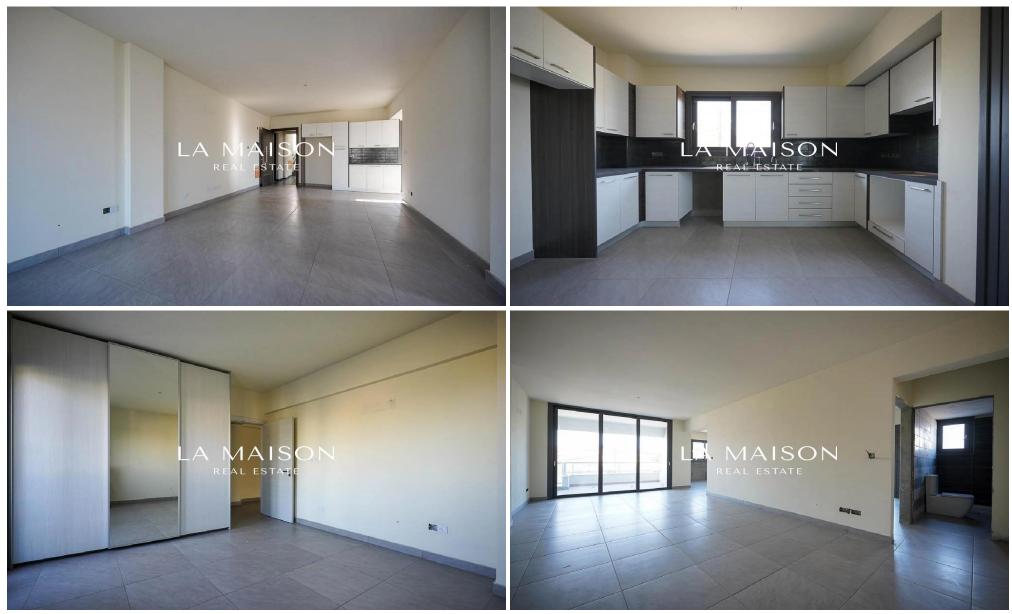

The 2-bedroom apartments have internal area of 77sqm plus 21sqm of covered verandas each while the 3-bedroom apartments have internal area of 129sqm plus 21sqm of covered verandas each.

The 4th floor consists of a 3-bedroom penth...