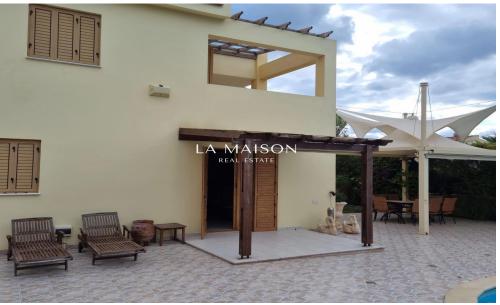

The plot is spacious with various areas, for sun, shade and entertaining! The property boasts a well maintained garden, creating that tranquil e...

| Property Info |     | Plot / Area Info |     | Additional info  |          |
|---------------|-----|------------------|-----|------------------|----------|
| Covered Area  | 130 | Pool             | Yes | Reference Number | 64683    |
|               |     |                  |     | Property type    | House    |
|               |     |                  |     | Bathrooms        | 3        |
|               |     |                  |     | View             | Sea view |