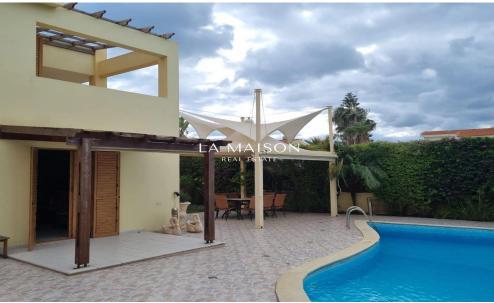

The plot is spacious with various areas, for sun, shade and entertaining! The property boasts a well maintained garden, creating that tranquil e...

| Property Info |     | Plot / Area Info |     | Additional info  |          |
|---------------|-----|------------------|-----|------------------|----------|
| Covered Area  | 130 | Pool             | Yes | Reference Number | 64683    |
|               |     |                  |     | Property type    | House    |
|               |     |                  |     | Bathrooms        | 3        |
|               |     |                  |     | View             | Sea view |