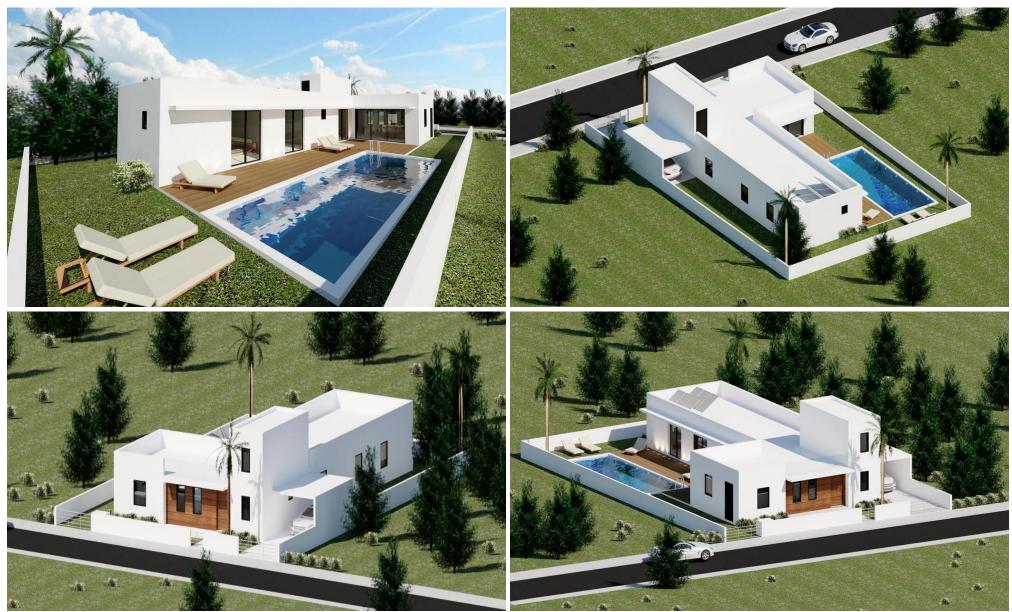

### **3** Bedroom House for Sale in Dromolaxia, Larnaca District

A gorgeous modern bungalow with private pool in Dromolaxia area in Larnaca province for sale! The villa is in a big plot, very close to the motorway and the International airport, juse few minutes from Mackenzie area and close to all amenities! Situated in a quiet area, all bedrooms overlook the poolside area! Excellent and high quality material, Luxury Kitchen, Laundry Room & Cooking!