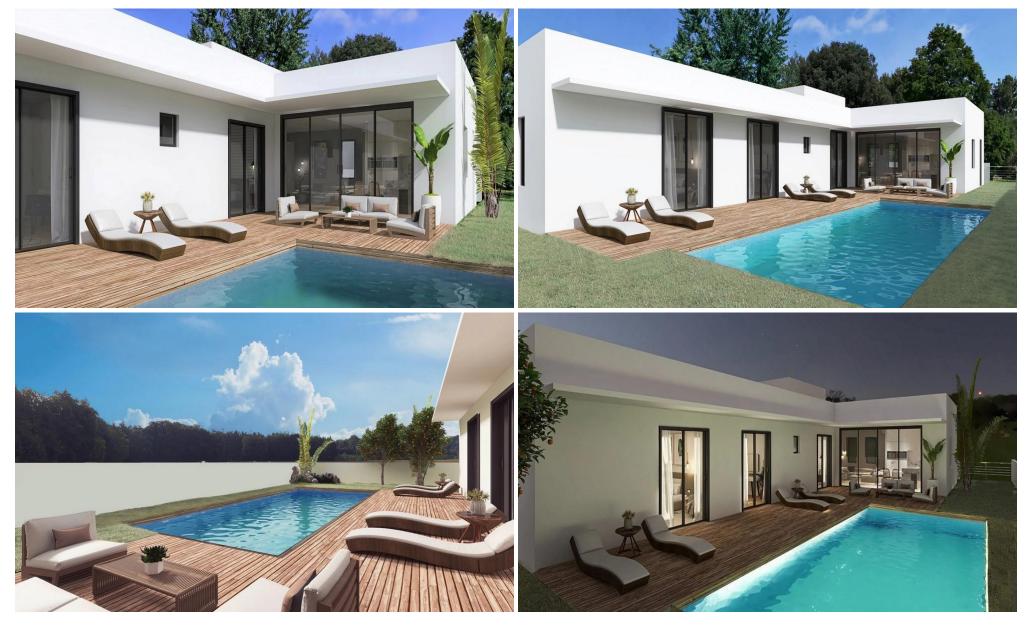

### **3** Bedroom House for Sale in Dromolaxia, Larnaca District

A gorgeous modern bungalow with private pool in Dromolaxia area in Larnaca province for sale! The villa is in a big plot, very close to the motorway and the International airport, juse few minutes from Mackenzie area and close to all amenities! Situated in a quiet area, all bedrooms overlook the poolside area! Excellent and high quality material, Luxury Kitchen, Laundry Room & Cooking!