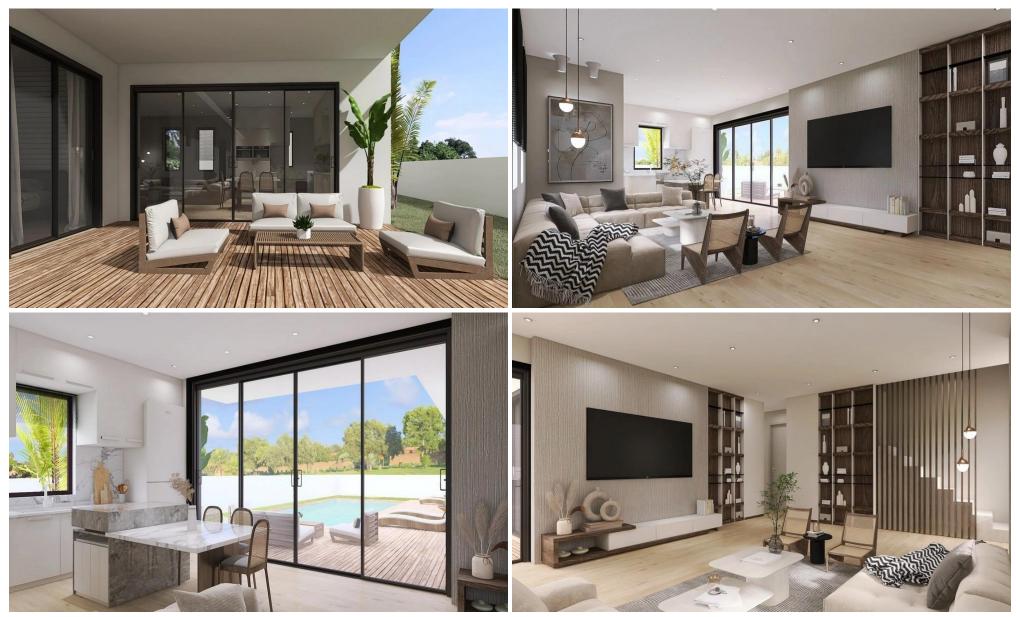

### **3** Bedroom House for Sale in Dromolaxia, Larnaca District

A gorgeous modern bungalow with private pool in Dromolaxia area in Larnaca province for sale! The villa is in a big plot, very close to the motorway and the International airport, juse few minutes from Mackenzie area and close to all amenities! Situated in a quiet area, all bedrooms overlook the poolside area! Excellent and high quality material, Luxury Kitchen, Laundry Room & Cooking!