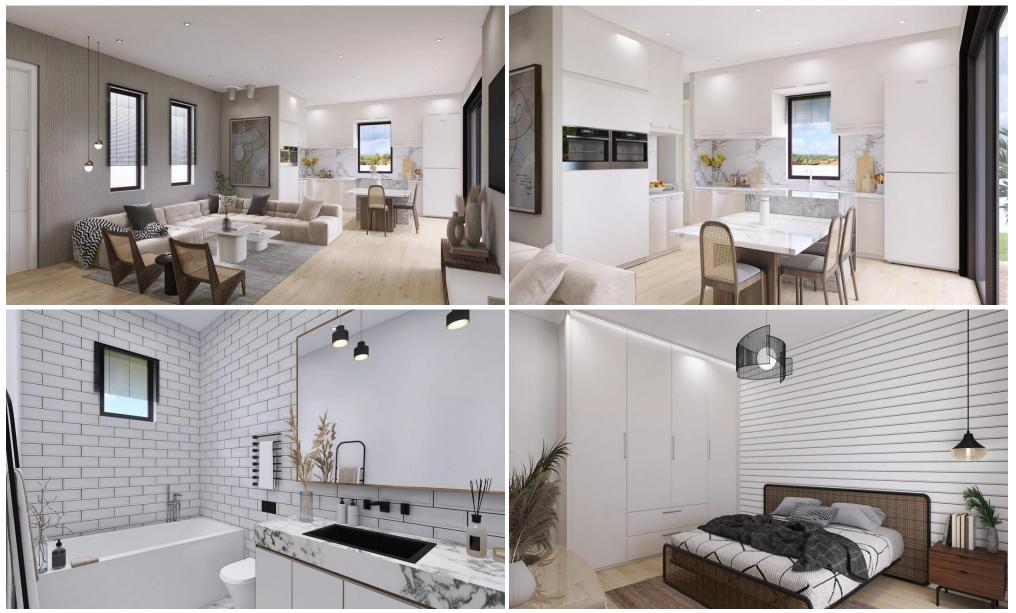

### **3** Bedroom House for Sale in Dromolaxia, Larnaca District

A gorgeous modern bungalow with private pool in Dromolaxia area in Larnaca province for sale! The villa is in a big plot, very close to the motorway and the International airport, juse few minutes from Mackenzie area and close to all amenities! Situated in a quiet area, all bedrooms overlook the poolside area! Excellent and high quality material, Luxury Kitchen, Laundry Room & Cooking!