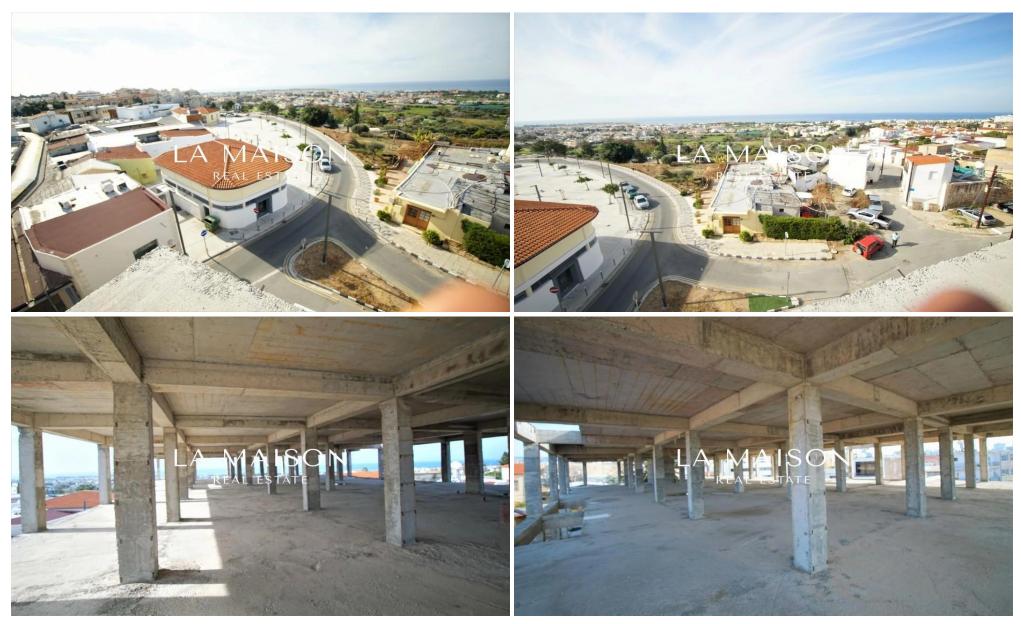

## 1000m<sup>2</sup> Building for Sale in Paphos District

The building is located in the very heart of Paphos Town, it is an ideal investment.

Currently there is 500sqm built on the ground floor with mezzanine which is already completed. There is another 1000sqm of the building on the 2nd and 3rd floor which is currently at the 'skeleton' stage of construction and there are plans and licenses for another 1300sqm of building to be erected on what will be the 4th floor and an area adjacent to the 2nd floor. Parking is included in the price which has already been acquired from the municipality of Paphos and there are plans for a completed building which have been approved by the Paphos Town Planning Department. &n...