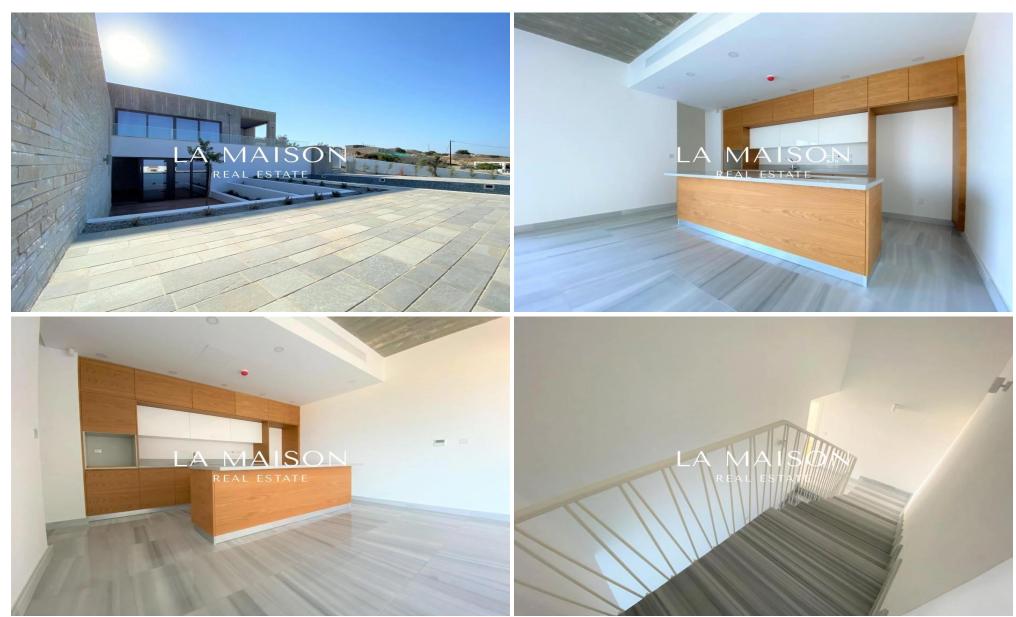

## 4 Bedroom House for Sale in Paphos District

Pearl Sea Caves is an award winning exclusive development of nine luxury villas situated in the unspoilt tranquil region of Sea Caves, Paphos. Nestling amongst olive trees and natural terrain, just a stone throw from Akamas National park Pearl Sea Caves development is set in a stunning location in one of the most picturesque spots of Paphos with breathtaking sea views over the Mediterranean. This development is only a 15 minute walk to the enchanting fishing harbour of St George and its beautiful beach cove. It is also a mere a 10-minute drive to the famous blue flag awarded Corel Bay Beach and the small towns amenities which include bars, restaurants and shops.

Region: Paphos

Price: €2 500 000 + VAT

VAT for this property is €265,000 or €475,000. VAT usually is 19%. If it is your first purchase of property, you can have VAT reduced to 5% for the first 150sq.m. of the property.