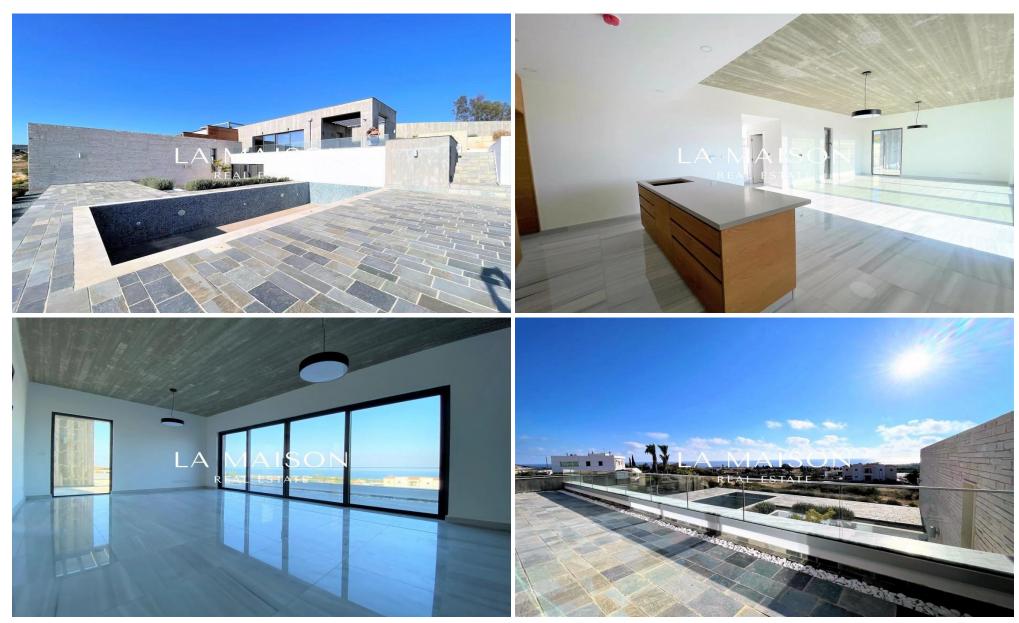

## 4 Bedroom House for Sale in Paphos District

Pearl Sea Caves is an award winning exclusive development of nine luxury villas situated in the unspoilt tranquil region of Sea Caves, Paphos. Nestling amongst olive trees and natural terrain, just a stone throw from Akamas National park Pearl Sea Caves development is set in a stunning location in one of the most picturesque spots of Paphos with breathtaking sea views over the Mediterranean. This development is only a 15 minute walk to the enchanting fishing harbour of St George and its beautiful beach cove. It is also a mere a 10-minute drive to the famous blue flag awarded Corel Bay Beach and the small towns amenities which include bars, restaurants and shops.

Region: Paphos

Price: €2 500 000 + VAT

VAT for this property is €265,000 or €475,000. VAT usually is 19%. If it is your first purchase of property, you can have VAT reduced to 5% for the first 150sq.m. of the property.