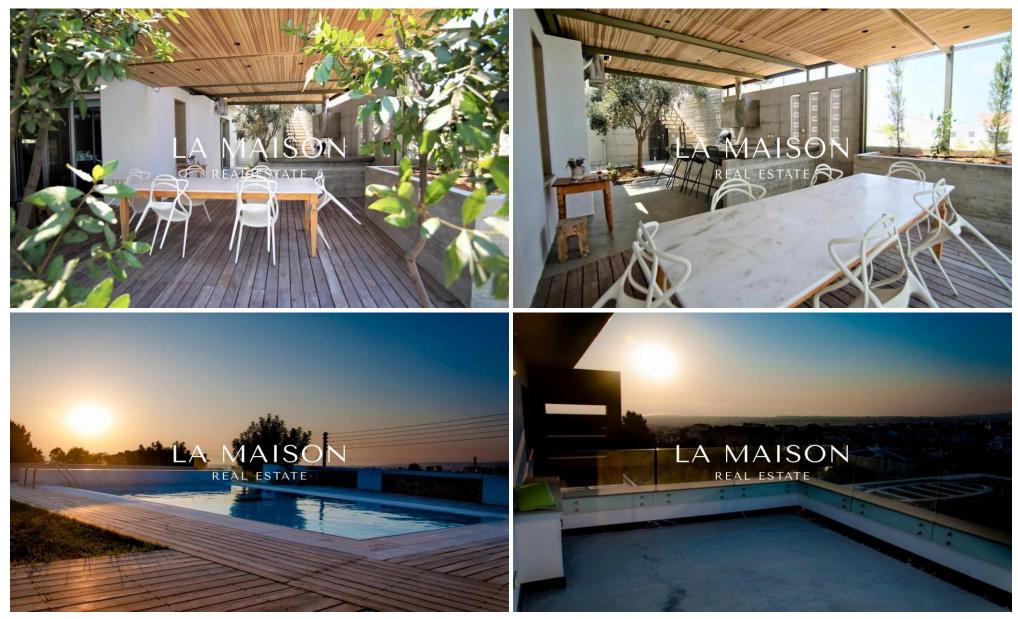

## **5** Bedroom House for Sale in Konia, Paphos District

Lovely 5 bedroom semi-detached villa for sale in Konia village. The property is newly built with a good size garden. Ideal location as it is walking distance to the village square, primary school, and the international school which is only 5-10 minutes drive away. The property is built with high-quality finishes and modern decoration. The ground floor offers large open lounge/dining area, guest toilet, modern high-quality kitchen with an Island. Separate utility room with second access to the garden and second lounge with a fireplace. Upstairs you have the 3 double bedrooms sharing the family bathroom, the master bedroom having an en suite and walk-in wardrobe. Access to the large balcony...