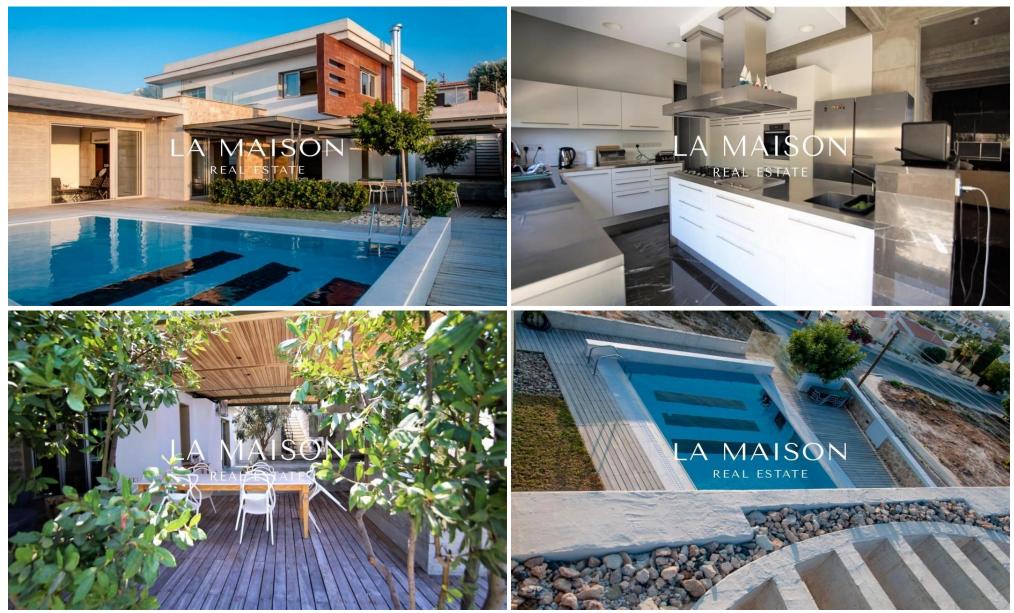

## **5** Bedroom House for Sale in Konia, Paphos District

Lovely 5 bedroom semi-detached villa for sale in Konia village. The property is newly built with a good size garden. Ideal location as it is walking distance to the village square, primary school, and the international school which is only 5-10 minutes drive away. The property is built with high-quality finishes and modern decoration. The ground floor offers large open lounge/dining area, guest toilet, modern high-quality kitchen with an Island. Separate utility room with second access to the garden and second lounge with a fireplace. Upstairs you have the 3 double bedrooms sharing the family bathroom, the master bedroom having an en suite and walk-in wardrobe. Access to the large balcony...