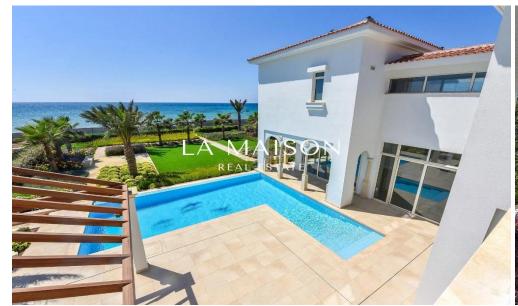

## 6+ Bedroom House for Sale in Pervolia Larnacas

This amazing villa which boast an exemplary finish and presented to the highest possible standard, are situated in a private location maintaining a serene and quite ambience.

| Property Info |     | Plot / Area Info |                     | Additional info                   |                |
|---------------|-----|------------------|---------------------|-----------------------------------|----------------|
| Covered Area  | 800 | Pool<br>Parking  | Yes<br>Covered, Yes | Reference Number<br>Property type | 71789<br>House |
|               |     | 9                |                     | View                              | Sea view       |