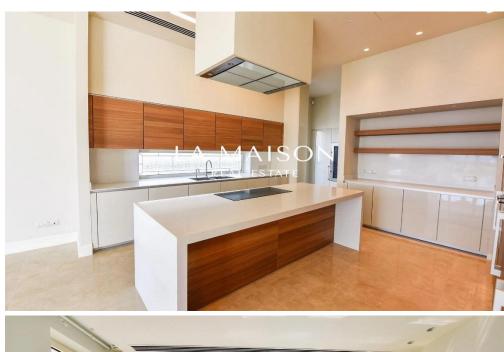

## 6+ Bedroom House for Sale in Pervolia Larnacas

This amazing villa which boast an exemplary finish and presented to the highest possible standard, are situated in a private location maintaining a serene and quite ambience.

## Specifications:

Heat floor of all areas include basement
Lighting Control System LUTRON
CCTV
Security systems
24 hours security of complex
Fully automatic plant room
Extra water tank
Clear water system
Emergency Generator
Double thermal insulation of walls (inside and outside )
BAUMIT system for outside
Stonewool (Rockwool) for inside
VRV air condition system
Energy-saving Double glazing
Energy-saving aluminium fra...