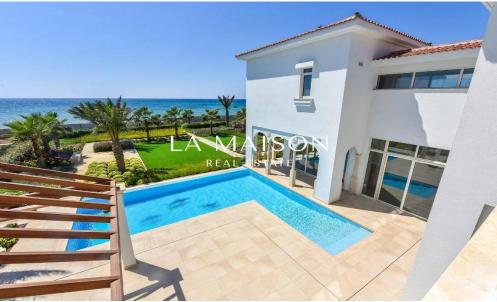

## 6+ Bedroom House for Sale in Pervolia Larnacas

This amazing villa which boast an exemplary finish and presented to the highest possible standard, are situated in a private location maintaining a serene and quite ambience.

| Property Info |     | Plot / Area Info |                     | Additional info                   |                |
|---------------|-----|------------------|---------------------|-----------------------------------|----------------|
| Covered Area  | 800 | Pool<br>Parking  | Yes<br>Covered, Yes | Reference Number<br>Property type | 71789<br>House |
|               |     | 9                |                     | View                              | Sea view       |