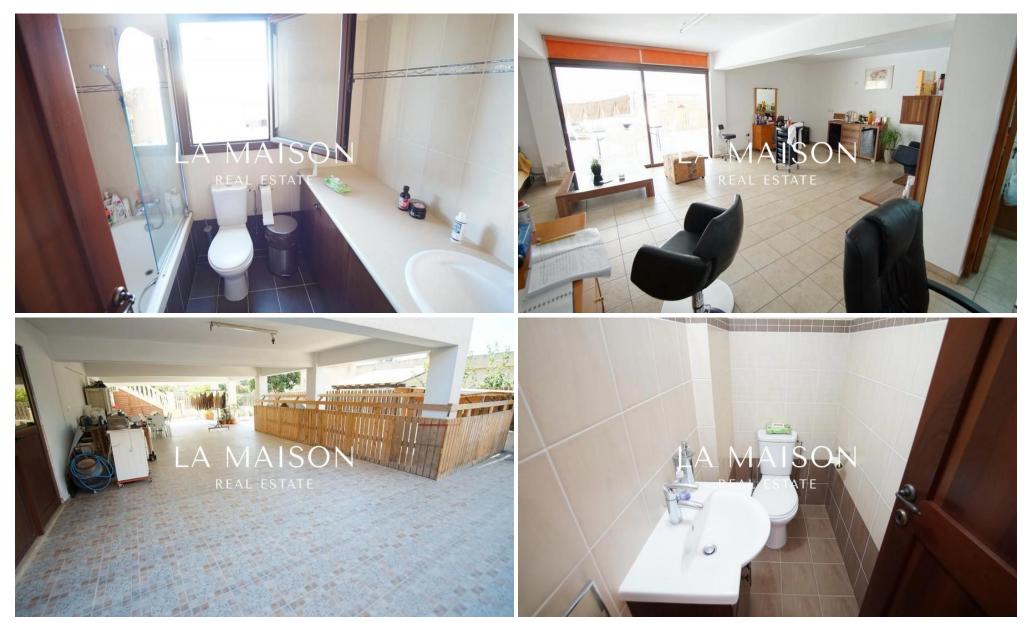

## 4 Bedroom House for Sale in Empa, Paphos District

This 4 bedroom house situated in the outskirts of Empa Paphos, has the possibility to build another 2 bedroom apartments on first floor and a very spacious one bedroom in the basement.

Walking into the property from the main entrance you are welcomed by a open plan tv room to the left next to a spacious kitchen, to the right you have a dinning room area and another sitting area.

Moving on through the tv and dinning are a separate door allows you to enter to the 4 bedrooms to the right there are 2 double bedrooms with nice sea views and to the left shared family bathroom, another 2 double rooms which includes the en suite master bedroom,

The property has a large bas...

| Property Info | Plot / Area Info | Additional info  |       |
|---------------|------------------|------------------|-------|
|               |                  | Reference Number | 72939 |
| Covered Area  | 280              | Property type    | House |
|               |                  | Bathrooms        | 3     |