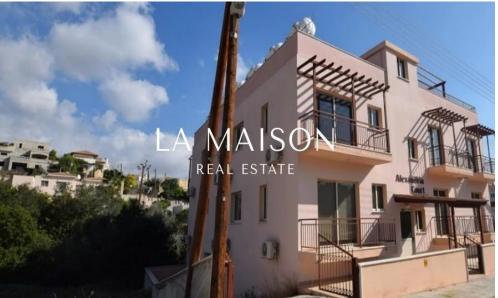

## 374m<sup>2</sup> Building for Sale in Mesa Chorio, Paphos District

Building in Mesa Chorio, Paphos, which consists of 4 apartments and 2 studios. Each apartment has double glazed windows, provision for split units, and a parking place in the basement. The building is located 5.3km northeast of the center of Paphos and 1.2km east of Paphos-Polis road. The property is positioned at an altitude that allows a nice view over the surrounding area.