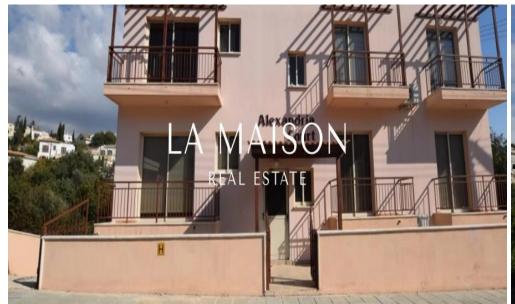

## 374m<sup>2</sup> Building for Sale in Mesa Chorio, Paphos District

Building in Mesa Chorio, Paphos, which consists of 4 apartments and 2 studios. Each apartment has double glazed windows, provision for split units, and a parking place in the basement. The building is located 5.3km northeast of the center of Paphos and 1.2km east of Paphos-Polis road. The property is positioned at an altitude that allows a nice view over the surrounding area.