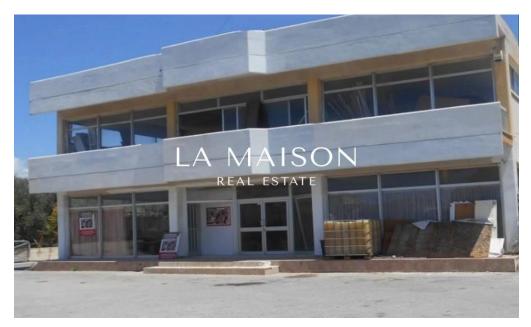

## 1520m<sup>2</sup> Building for Sale in Paphos District

This building is a showroom and warehouse in the Agios Pavlos area of Paphos. The building comprises of a showroom of 360sqm, an open plan area on the first floor of 360sqm and a warehouse of 800sqm. The building is built on a plot of 3,157sqm. The immediate area of the asset comprises commercial developments as well as some residential developments. The area enjoys easy access via Evagora Pallikaride and Ellados Avenues. The asset falls within two planning zones:- 2,680sqm fall within E $\alpha$ 4 with a building density coefficient of 160%, coverage coefficient of 50%, in 4 floors, and a maximum height of 17m.- 475sqm fall within E $\beta$ 5 with a building density coefficient o...