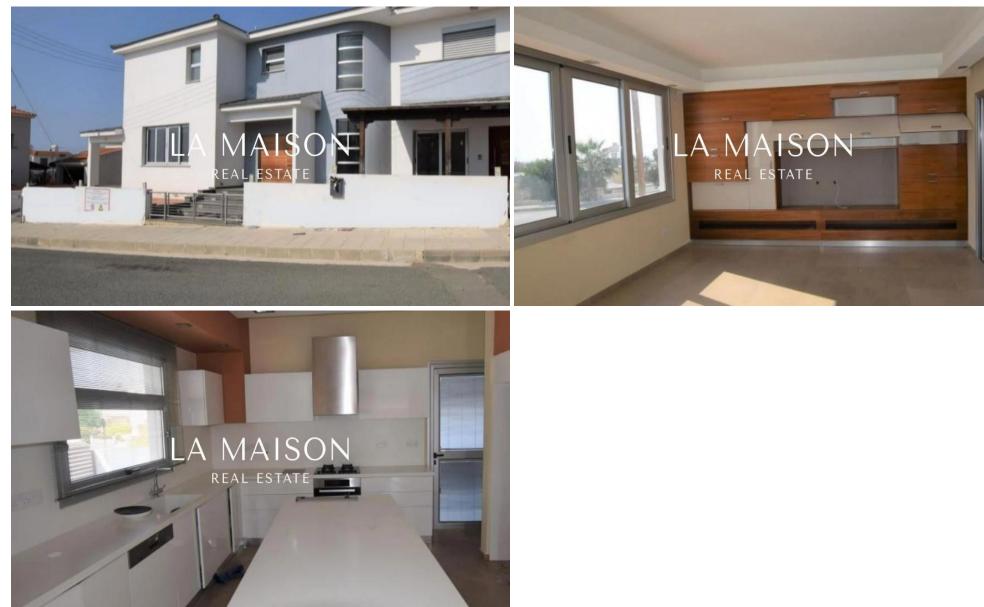

## 2 Bedroom House for Sale in Empa, Paphos District

The first house has an area of 107sqm and comprises of a living room with a fireplace, a kitchen, a guest toilet, an auxiliary room, and covered verandas on the ground floor. The first floor comprises of two bedrooms, a bathroom, and covered balconies. The house has a covered parking space, double glazed windows, ceramic tile floors, and marble stairs. It also has split units and central heating installed. The second house has an area of 247sqm and comprises an open plan living/dining room with a kitchen, a guest toilet, a bedroom, and a covered and uncovered veranda. The first floor consists of three bedrooms (one en-suite with walk-in closet), a bathroom, auxiliary room, and an uncovered...