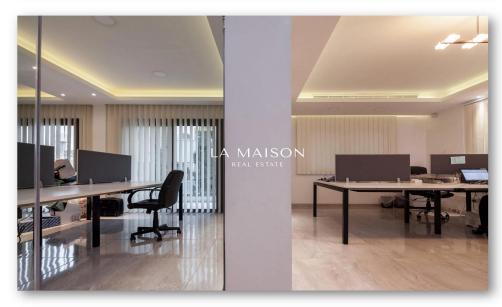

## 

- 315 m2 net covered areas
- 24 m2 covered verandas
- 140 m2 uncovered outside area
- 3 fully operational Business Floors (Ground floor, 1st and 2nd floor)

The office building, is in pristine condition and probably the only one in this condition in this area/centre of Limassol.

Briefly, the building has 3 fully operational Business Floors (ground floor, 1st and 2nd floor) with total square meters: 479.

Furthermore, the offices are fully furnished with excellent brand - new desks, lib...