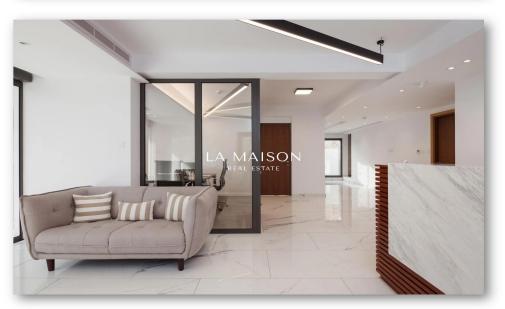

## 

- 315 m2 net covered areas
- 24 m2 covered verandas
- 140 m2 uncovered outside area
- 3 fully operational Business Floors (Ground floor, 1st and 2nd floor)

The office building, is in pristine condition and probably the only one in this condition in this area/centre of Limassol.

Briefly, the building has 3 fully operational Business Floors (ground floor, 1st and 2nd floor) with total square meters: 479.

Furthermore, the offices are fully furnished with excellent brand - new desks, lib...