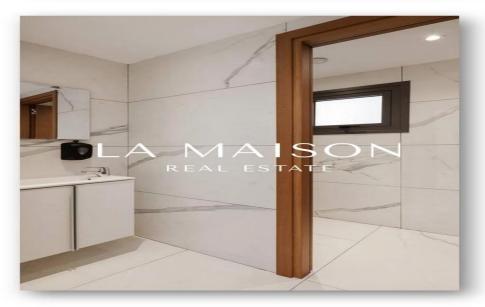

## 

- 315 m2 net covered areas
- 24 m2 covered verandas
- 140 m2 uncovered outside area
- 3 fully operational Business Floors (Ground floor, 1st and 2nd floor)

The office building, is in pristine condition and probably the only one in this condition in this area/centre of Limassol.

Briefly, the building has 3 fully operational Business Floors (ground floor, 1st and 2nd floor) with total square meters: 479.

Furthermore, the offices are fully furnished with excellent brand - new desks, lib...