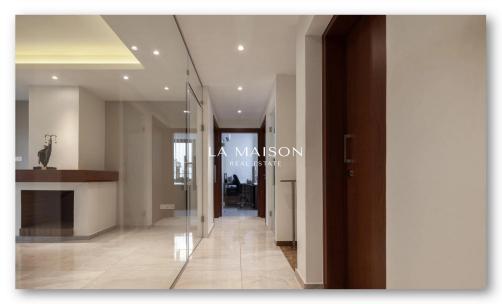

## 315m<sup>2</sup> Building for Sale in Limassol District

Modern Commercial Office Building in prime location is available for sale.

## 

- 315 m2 net covered areas
- 24 m2 covered verandas
- 140 m2 uncovered outside area
- 3 fully operational Business Floors (Ground floor, 1st and 2nd floor)

The office building, is in pristine condition and probably the only one in this condition in this area/centre of Limassol.

Briefly, the building has 3 fully operational Business Floors (ground floor, 1st and 2nd floor) with total square meters: 479.

Furthermore, the offices are fully furnished with excellent brand - new desks, lib...