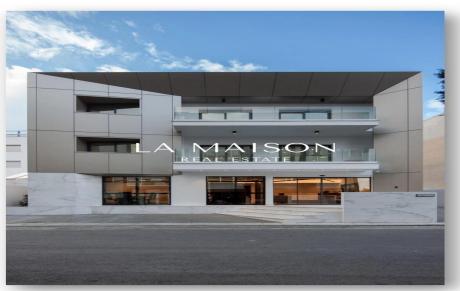

## 315m<sup>2</sup> Building for Sale in Limassol District

Modern Commercial Office Building in prime location is available for sale.

## 

- 315 m2 net covered areas
- 24 m2 covered verandas
- 140 m2 uncovered outside area
- 3 fully operational Business Floors (Ground floor, 1st and 2nd floor)

The office building, is in pristine condition and probably the only one in this condition in this area/centre of Limassol.

Briefly, the building has 3 fully operational Business Floors (ground floor, 1st and 2nd floor) with total square meters: 479.

Furthermore, the offices are fully furnished with excellent brand - new desks, lib...