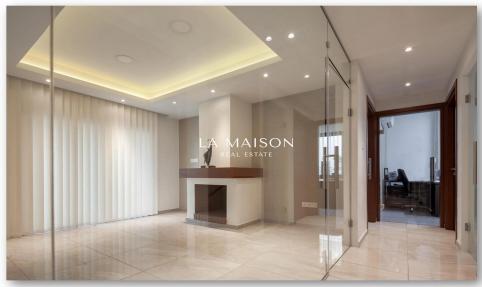

## 

- 315 m2 net covered areas
- 24 m2 covered verandas
- 140 m2 uncovered outside area
- 3 fully operational Business Floors (Ground floor, 1st and 2nd floor)

The office building, is in pristine condition and probably the only one in this condition in this area/centre of Limassol.

Briefly, the building has 3 fully operational Business Floors (ground floor, 1st and 2nd floor) with total square meters: 479.

Furthermore, the offices are fully furnished with excellent brand - new desks, lib...