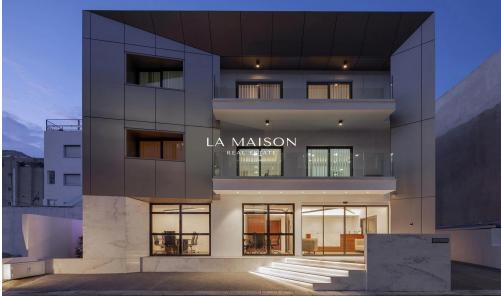

## 315m<sup>2</sup> Building for Sale in Limassol District

Modern Commercial Office Building in prime location is available for sale.

## 

- 315 m2 net covered areas
- 24 m2 covered verandas
- 140 m2 uncovered outside area
- 3 fully operational Business Floors (Ground floor, 1st and 2nd floor)

The office building, is in pristine condition and probably the only one in this condition in this area/centre of Limassol.

Briefly, the building has 3 fully operational Business Floors (ground floor, 1st and 2nd floor) with total square meters: 479.

Furthermore, the offices are fully furnished with excellent brand - new desks, lib...