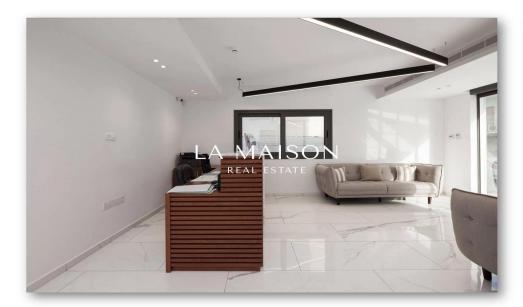

## 

- 315 m2 net covered areas
- 24 m2 covered verandas
- 140 m2 uncovered outside area
- 3 fully operational Business Floors (Ground floor, 1st and 2nd floor)

The office building, is in pristine condition and probably the only one in this condition in this area/centre of Limassol.

Briefly, the building has 3 fully operational Business Floors (ground floor, 1st and 2nd floor) with total square meters: 479.

Furthermore, the offices are fully furnished with excellent brand - new desks, lib...