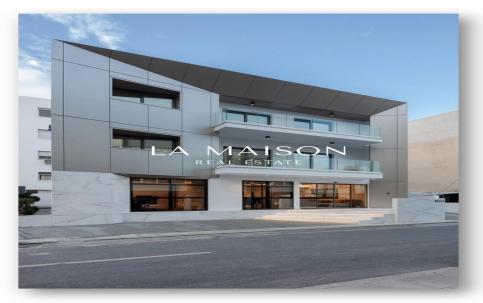

## 315m<sup>2</sup> Building for Sale in Limassol District

Modern Commercial Office Building in prime location is available for sale.

## 

- 315 m2 net covered areas
- 24 m2 covered verandas
- 140 m2 uncovered outside area
- 3 fully operational Business Floors (Ground floor, 1st and 2nd floor)

The office building, is in pristine condition and probably the only one in this condition in this area/centre of Limassol.

Briefly, the building has 3 fully operational Business Floors (ground floor, 1st and 2nd floor) with total square meters: 479.

Furthermore, the offices are fully furnished with excellent brand - new desks, lib...