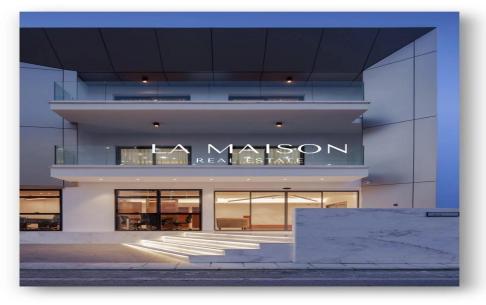

## 315m<sup>2</sup> Building for Sale in Limassol District

Modern Commercial Office Building in prime location is available for sale.

## 

- 315 m2 net covered areas
- 24 m2 covered verandas
- 140 m2 uncovered outside area
- 3 fully operational Business Floors (Ground floor, 1st and 2nd floor)

The office building, is in pristine condition and probably the only one in this condition in this area/centre of Limassol.

Briefly, the building has 3 fully operational Business Floors (ground floor, 1st and 2nd floor) with total square meters: 479.

Furthermore, the offices are fully furnished with excellent brand - new desks, lib...