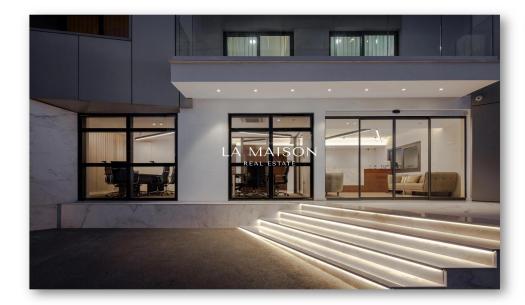

## 315m<sup>2</sup> Building for Sale in Limassol District

Modern Commercial Office Building in prime location is available for sale.

## 

- 315 m2 net covered areas
- 24 m2 covered verandas
- 140 m2 uncovered outside area
- 3 fully operational Business Floors (Ground floor, 1st and 2nd floor)

The office building, is in pristine condition and probably the only one in this condition in this area/centre of Limassol.

Briefly, the building has 3 fully operational Business Floors (ground floor, 1st and 2nd floor) with total square meters: 479.

Furthermore, the offices are fully furnished with excellent brand - new desks, lib...