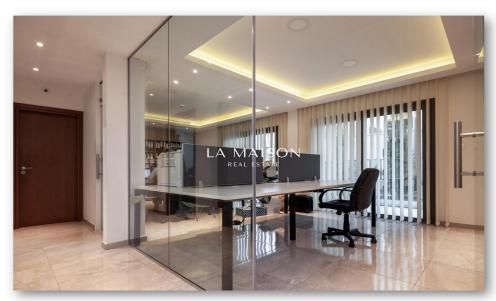

## 

- 315 m2 net covered areas
- 24 m2 covered verandas
- 140 m2 uncovered outside area
- 3 fully operational Business Floors (Ground floor, 1st and 2nd floor)

The office building, is in pristine condition and probably the only one in this condition in this area/centre of Limassol.

Briefly, the building has 3 fully operational Business Floors (ground floor, 1st and 2nd floor) with total square meters: 479.

Furthermore, the offices are fully furnished with excellent brand - new desks, lib...