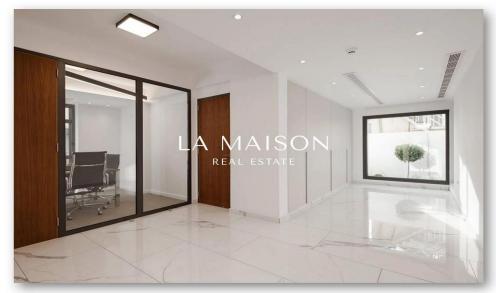

## 

- 315 m2 net covered areas
- 24 m2 covered verandas
- 140 m2 uncovered outside area
- 3 fully operational Business Floors (Ground floor, 1st and 2nd floor)

The office building, is in pristine condition and probably the only one in this condition in this area/centre of Limassol.

Briefly, the building has 3 fully operational Business Floors (ground floor, 1st and 2nd floor) with total square meters: 479.

Furthermore, the offices are fully furnished with excellent brand - new desks, lib...