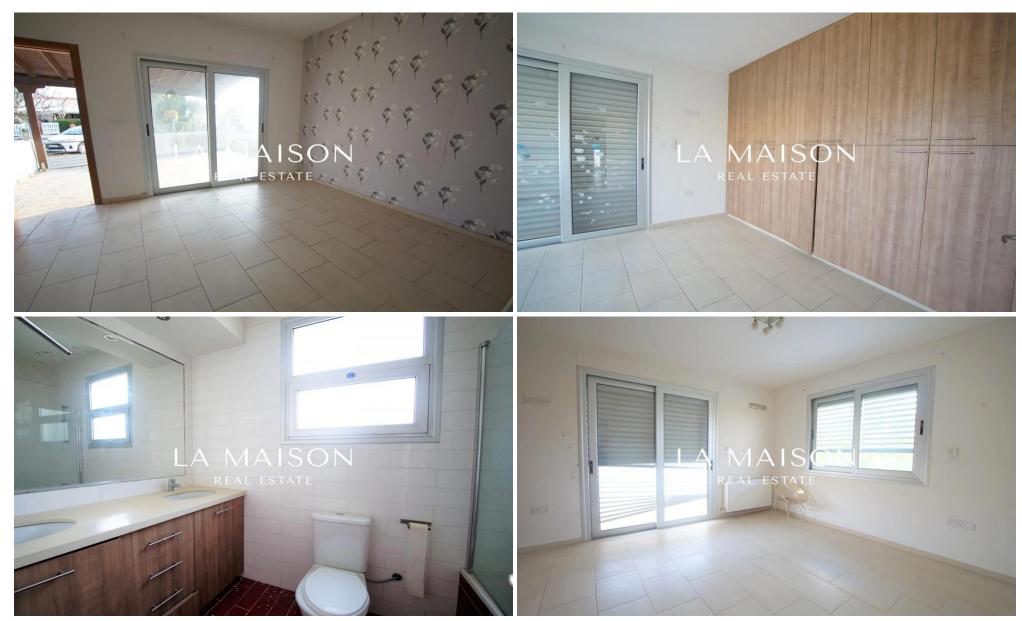

## 2 Bedroom House for Sale in Empa, Paphos District

The first house has an area of 107sqm and comprises of a living room with a fireplace, a kitchen, a guest toilet, an auxiliary room, and covered verandas on the ground floor. The first floor comprises of two bedrooms, a bathroom, and covered balconies. The house has a covered parking space, double glazed windows, ceramic tile floors, and marble stairs. It also has split units and central heating installed. The second house has an area of 247sqm and comprises an open plan living/dining room with a kitchen, a guest toilet, a bedroom, and a covered and uncovered veranda. The first floor consists of three bedrooms (one en-suite with walk-in closet), a bathroom, auxiliary room, and an uncovered...