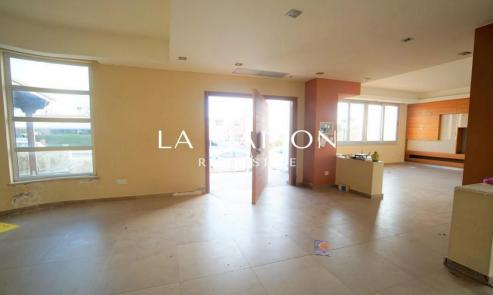

## 2 Bedroom House for Sale in Empa, Paphos District

The first house has an area of 107sqm and comprises of a living room with a fireplace, a kitchen, a guest toilet, an auxiliary room, and covered verandas on the ground floor. The first floor comprises of two bedrooms, a bathroom, and covered balconies. The house has a covered parking space, double glazed windows, ceramic tile floors, and marble stairs. It also has split units and central heating installed. The second house has an area of 247sqm and comprises an open plan living/dining room with a kitchen, a guest toilet, a bedroom, and a covered and uncovered veranda. The first floor consists of three bedrooms (one en-suite with walk-in closet), a bathroom, auxiliary room, and an uncovered...