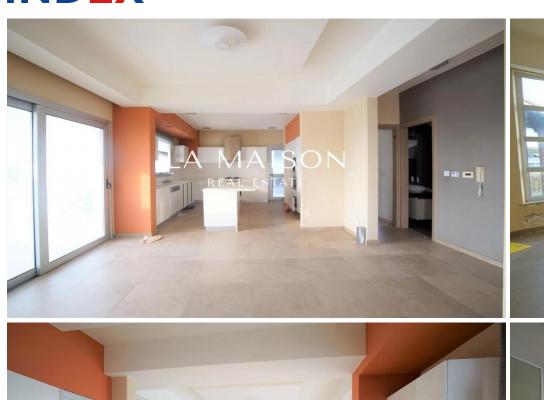

## 2 Bedroom House for Sale in Empa, Paphos District

The first house has an area of 107sqm and comprises of a living room with a fireplace, a kitchen, a guest toilet, an auxiliary room, and covered verandas on the ground floor. The first floor comprises of two bedrooms, a bathroom, and covered balconies. The house has a covered parking space, double glazed windows, ceramic tile floors, and marble stairs. It also has split units and central heating installed. The second house has an area of 247sqm and comprises an open plan living/dining room with a kitchen, a guest toilet, a bedroom, and a covered and uncovered veranda. The first floor consists of three bedrooms (one en-suite with walk-in closet), a bathroom, auxiliary room, and an uncovered...