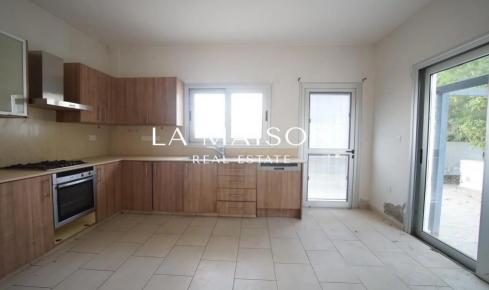

## 2 Bedroom House for Sale in Empa, Paphos District

The first house has an area of 107sqm and comprises of a living room with a fireplace, a kitchen, a guest toilet, an auxiliary room, and covered verandas on the ground floor. The first floor comprises of two bedrooms, a bathroom, and covered balconies. The house has a covered parking space, double glazed windows, ceramic tile floors, and marble stairs. It also has split units and central heating installed. The second house has an area of 247sqm and comprises an open plan living/dining room with a kitchen, a guest toilet, a bedroom, and a covered and uncovered veranda. The first floor consists of three bedrooms (one en-suite with walk-in closet), a bathroom, auxiliary room, and an uncovered...