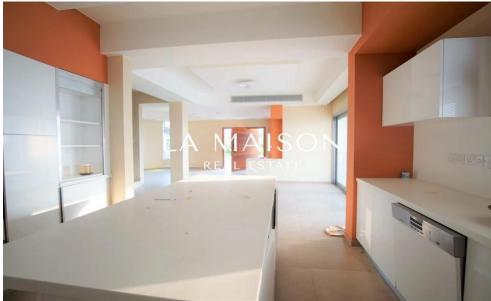

## 2 Bedroom House for Sale in Empa, Paphos District

The first house has an area of 107sqm and comprises of a living room with a fireplace, a kitchen, a guest toilet, an auxiliary room, and covered verandas on the ground floor. The first floor comprises of two bedrooms, a bathroom, and covered balconies. The house has a covered parking space, double glazed windows, ceramic tile floors, and marble stairs. It also has split units and central heating installed. The second house has an area of 247sqm and comprises an open plan living/dining room with a kitchen, a guest toilet, a bedroom, and a covered and uncovered veranda. The first floor consists of three bedrooms (one en-suite with walk-in closet), a bathroom, auxiliary room, and an uncovered...