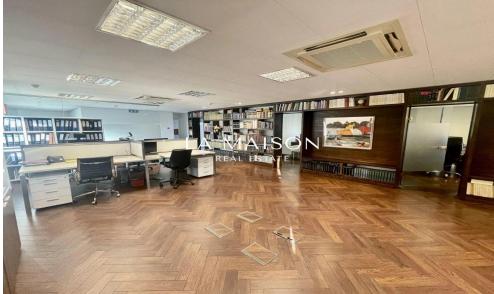

Characteristics of the office space: Spanning over an area of 372 square metres, the space is divided into smaller offices and an open-plan area in such a way that a large number of people can work together.

It includes: Reception and sitting area, open-plan area, 6 large private office, large and small conference rooms, a strong-room storage space, kitchen, WC's. Structured cabling leading to a server room is also in place.