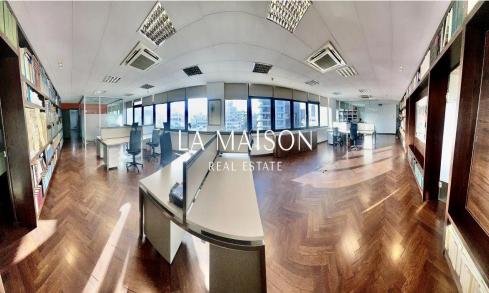

Characteristics of the office space: Spanning over an area of 372 square metres, the space is divided into smaller offices and an open-plan area in such a way that a large number of people can work together.

It includes: Reception and sitting area, open-plan area, 6 large private office, large and small conference rooms, a strong-room storage space, kitchen, WC's. Structured cabling leading to a server room is also in place.