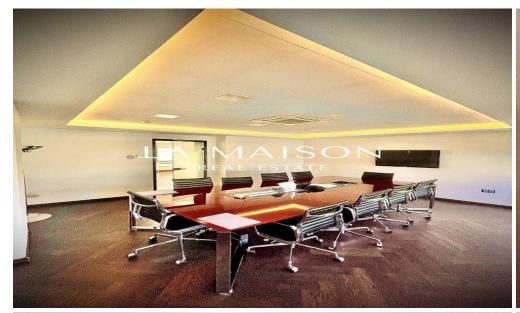

It includes: Reception and sitting area, open-plan area, 6 large private office, large and small conference rooms, a strong-room storage space, kitchen, WC's. Structured cabling leading to a server room is also in place.