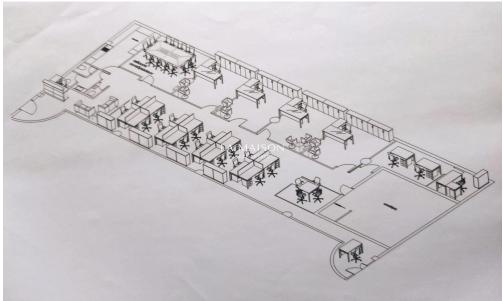

Characteristics of the office space: Spanning over an area of 372 square metres, the space is divided into smaller offices and an open-plan area in such a way that a large number of people can work together.

It includes: Reception and sitting area, open-plan area, 6 large private office, large and small conference rooms, a strong-room storage space, kitchen, WC's. Structured cabling leading to a server room is also in place.