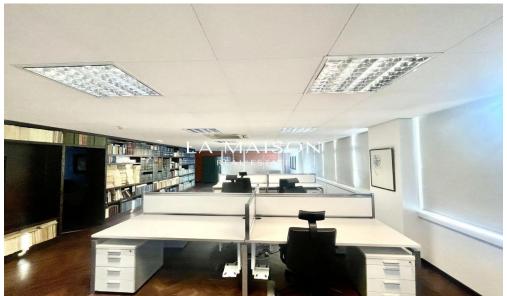

Characteristics of the office space: Spanning over an area of 372 square metres, the space is divided into smaller offices and an open-plan area in such a way that a large number of people can work together.

It includes: Reception and sitting area, open-plan area, 6 large private office, large and small conference rooms, a strong-room storage space, kitchen, WC's. Structured cabling leading to a server room is also in place.