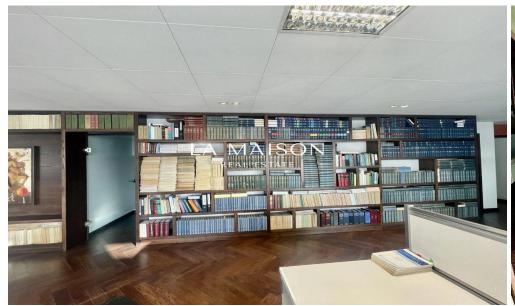

It includes: Reception and sitting area, open-plan area, 6 large private office, large and small conference rooms, a strong-room storage space, kitchen, WC's. Structured cabling leading to a server room is also in place.