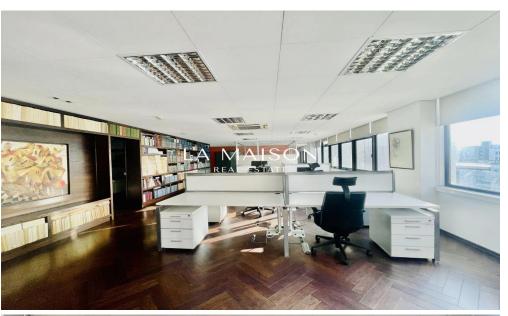

Characteristics of the office space: Spanning over an area of 372 square metres, the space is divided into smaller offices and an open-plan area in such a way that a large number of people can work together.

It includes: Reception and sitting area, open-plan area, 6 large private office, large and small conference rooms, a strong-room storage space, kitchen, WC's. Structured cabling leading to a server room is also in place.