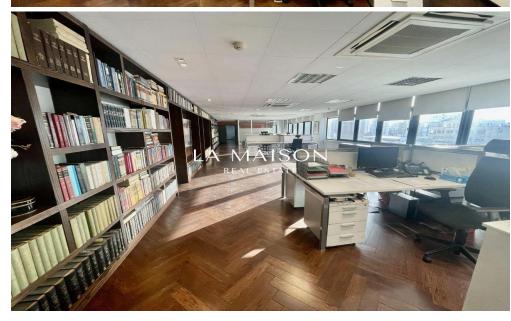

Characteristics of the office space: Spanning over an area of 372 square metres, the space is divided into smaller offices and an open-plan area in such a way that a large number of people can work together.

It includes: Reception and sitting area, open-plan area, 6 large private office, large and small conference rooms, a strong-room storage space, kitchen, WC's. Structured cabling leading to a server room is also in place.