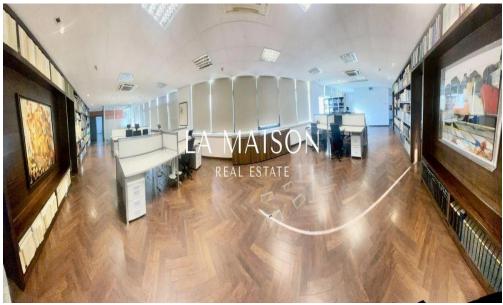

Characteristics of the office space: Spanning over an area of 372 square metres, the space is divided into smaller offices and an open-plan area in such a way that a large number of people can work together.

It includes: Reception and sitting area, open-plan area, 6 large private office, large and small conference rooms, a strong-room storage space, kitchen, WC's. Structured cabling leading to a server room is also in place.