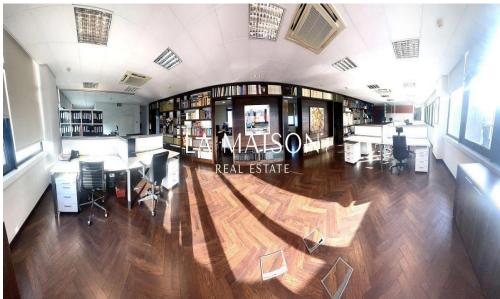

Characteristics of the office space: Spanning over an area of 372 square metres, the space is divided into smaller offices and an open-plan area in such a way that a large number of people can work together.

It includes: Reception and sitting area, open-plan area, 6 large private office, large and small conference rooms, a strong-room storage space, kitchen, WC's. Structured cabling leading to a server room is also in place.