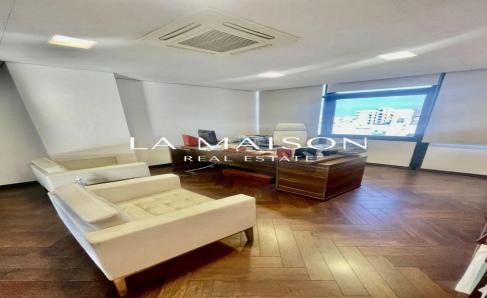

It includes: Reception and sitting area, open-plan area, 6 large private office, large and small conference rooms, a strong-room storage space, kitchen, WC's. Structured cabling leading to a server room is also in place.