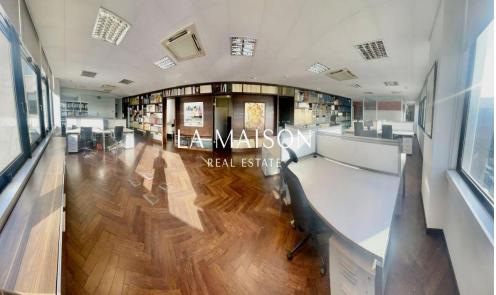

Characteristics of the office space: Spanning over an area of 372 square metres, the space is divided into smaller offices and an open-plan area in such a way that a large number of people can work together.

It includes: Reception and sitting area, open-plan area, 6 large private office, large and small conference rooms, a strong-room storage space, kitchen, WC's. Structured cabling leading to a server room is also in place.