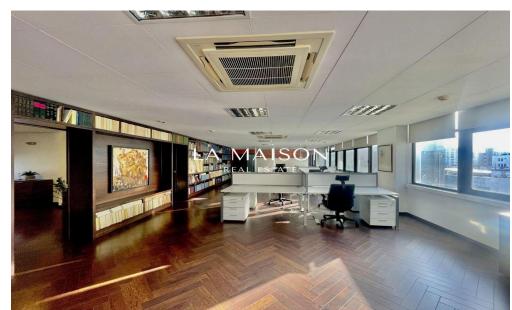

Characteristics of the office space: Spanning over an area of 372 square metres, the space is divided into smaller offices and an open-plan area in such a way that a large number of people can work together.

It includes: Reception and sitting area, open-plan area, 6 large private office, large and small conference rooms, a strong-room storage space, kitchen, WC's. Structured cabling leading to a server room is also in place.