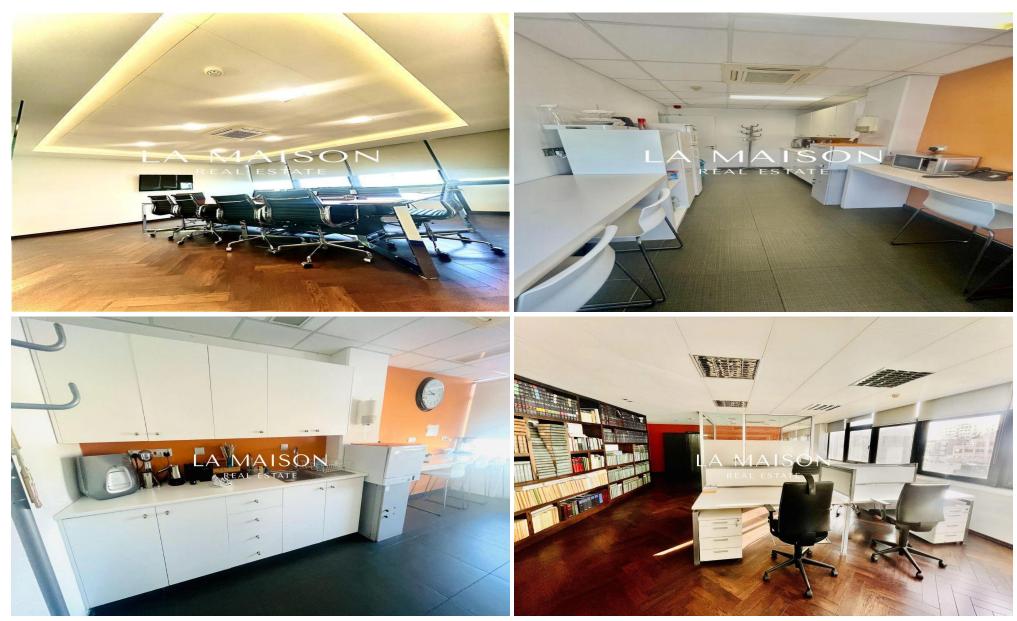

## 372m<sup>2</sup> Office for Sale in Nicosia District

Luxurious, Architect Designed Magnificence Office located in the Central of Nicosia, Makarios avenue street in an area populated by offices, shops, cafes and restaurants.

Characteristics of the office space: Spanning over an area of 372 square metres, the space is divided into smaller offices and an open-plan area in such a way that a large number of people can work together.

It includes: Reception and sitting area, open-plan area, 6 large private office, large and small conference rooms, a strong-room storage space, kitchen, WC's. Structured cabling leading to a server room is also in place.