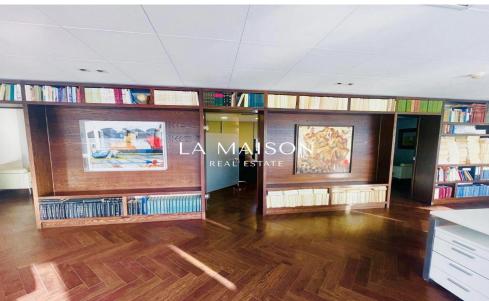

Characteristics of the office space: Spanning over an area of 372 square metres, the space is divided into smaller offices and an open-plan area in such a way that a large number of people can work together.

It includes: Reception and sitting area, open-plan area, 6 large private office, large and small conference rooms, a strong-room storage space, kitchen, WC's. Structured cabling leading to a server room is also in place.