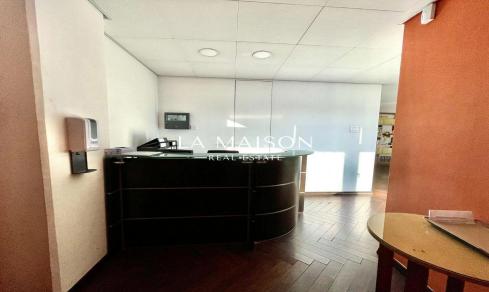

It includes: Reception and sitting area, open-plan area, 6 large private office, large and small conference rooms, a strong-room storage space, kitchen, WC's. Structured cabling leading to a server room is also in place.