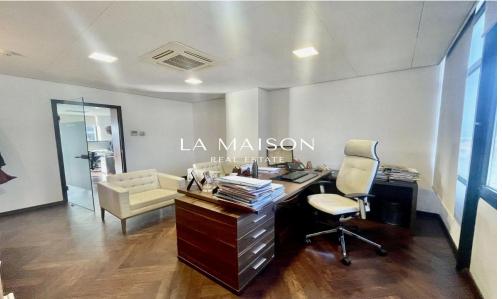

It includes: Reception and sitting area, open-plan area, 6 large private office, large and small conference rooms, a strong-room storage space, kitchen, WC's. Structured cabling leading to a server room is also in place.