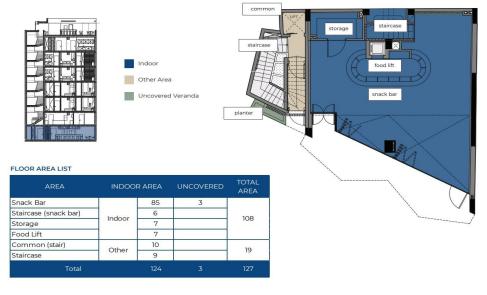

## FLOOR AREA LIST

| AREA                  | INDOOR AREA |    | TOTAL<br>AREA |  |
|-----------------------|-------------|----|---------------|--|
| Kitchen               |             | 33 |               |  |
| Staircase (Snack bar) | Indoor      | 6  |               |  |
| WC                    |             | 21 | 73            |  |
| Common (in Snackbar)  |             | 4  |               |  |
| Мер                   |             | 9  |               |  |
| Common (stair)        | Other       | 1  | 16            |  |
| Staircase             | Otner       | 15 |               |  |
| Total                 |             | 89 | 89            |  |

| UNITS         | FLOORS |     | COVERED VERANDA | UNCOVERED VERANDA | COMMON AREA | TOTAL UNIT AREA |
|---------------|--------|-----|-----------------|-------------------|-------------|-----------------|
| Snack Bar     | G      | 105 | 0               | 3                 | 10          | 118             |
| Kitchen       | м      | 73  | 0               | 0                 | 1           | 74              |
| Apartment 101 | 1      | 40  | 5               | 1                 | 5           | 51              |
| Apartment 102 | 1      | 63  | 5               | 1                 | 6           | 75              |
| Apartment 201 | 2      | 40  | 4               | ï                 | 5           | 50              |
| Apartment 202 | 2      | 63  | 6               | 1                 | 6           | 76              |
| Apartment 301 | 3      | 34  | 5               | 1                 | 7           | 47              |
| Apartment 302 | 3      | 34  | 5               | 1                 | 7           | 47              |
| Apartment 303 | 3      | 26  | 0               | 0                 | 4           | 30              |
| Apartment 401 | 4      | 34  | 4               | 1                 | 7           | 46              |
| Apartment 402 | 4      | 34  | 6               | 1                 | 7           | 48              |
| Apartment 403 | 4      | 26  | 0               | 0                 | 4           | 30              |
| Apartment 501 | 5      | 100 | 9               | 2                 | 12          | 123             |
| Roof Garden   | R      | 22  | 0               | 82                | 8           | 112             |
| TOTAL AREA    |        | 927 |                 |                   |             |                 |