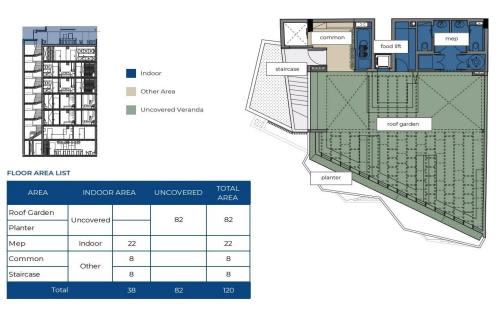

| UNITS         | FLOORS |     | COVERED VERANDA | UNCOVERED VERANDA | COMMON AREA | TOTAL UNIT AREA |
|---------------|--------|-----|-----------------|-------------------|-------------|-----------------|
| Snack Bar     | G      | 105 | 0               | 3                 | 10          | 118             |
| Kitchen       | м      | 73  | 0               | 0                 | 1           | 74              |
| Apartment 101 | 1      | 40  | 5               | 1                 | 5           | 51              |
| Apartment 102 | 1      | 63  | 5               | 1                 | 6           | 75              |
| Apartment 201 | 2      | 40  | 4               | ï                 | 5           | 50              |
| Apartment 202 | 2      | 63  | 6               | 1                 | 6           | 76              |
| Apartment 301 | 3      | 34  | 5               | 1                 | 7           | 47              |
| Apartment 302 | 3      | 34  | 5               | 1                 | 7           | 47              |
| Apartment 303 | 3      | 26  | 0               | 0                 | 4           | 30              |
| Apartment 401 | 4      | 34  | 4               | 1                 | 7           | 46              |
| Apartment 402 | 4      | 34  | 6               | 1                 | 7           | 48              |
| Apartment 403 | 4      | 26  | 0               | 0                 | 4           | 30              |
| Apartment 501 | 5      | 100 | 9               | 2                 | 12          | 123             |
| Roof Garden   | R      | 22  | 0               | 82                | 8           | 112             |
| TOTAL AREA    |        | 927 |                 |                   |             |                 |