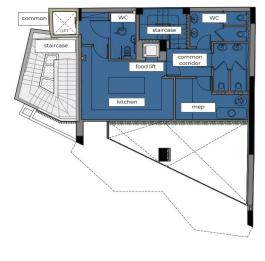

## FLOOR AREA LIST

| AREA                  | INDOOR AREA |    | TOTAL<br>AREA |  |
|-----------------------|-------------|----|---------------|--|
| Kitchen               |             | 33 |               |  |
| Staircase (Snack bar) | Indoor      | 6  |               |  |
| WC                    |             | 21 | 73            |  |
| Common (in Snackbar)  |             | 4  |               |  |
| Мер                   |             | 9  |               |  |
| Common (stair)        | Other       | 1  | 16            |  |
| Staircase             | Otner       | 15 |               |  |
| Total                 |             | 89 | 89            |  |