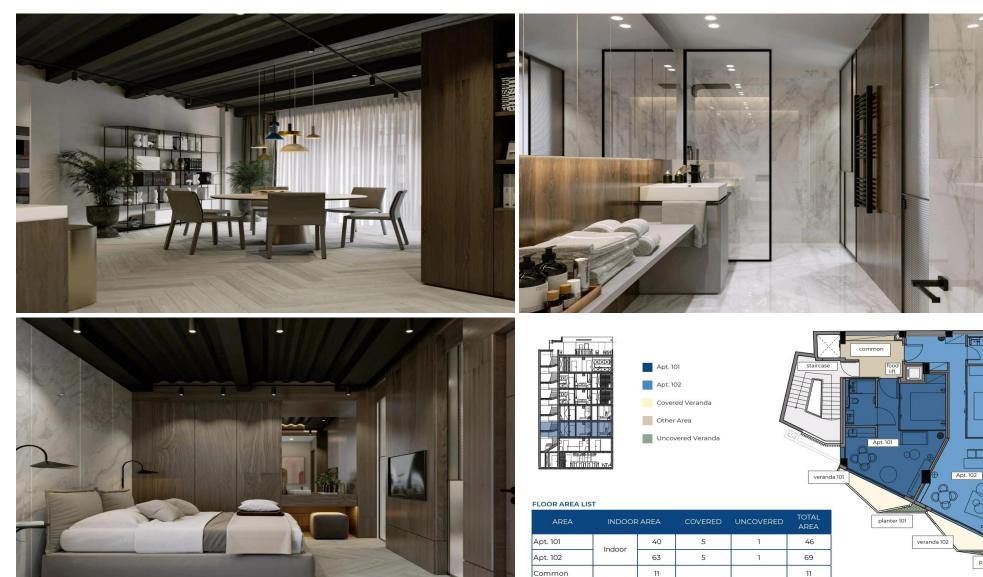

| UNITS         | FLOORS |     | COVERED VERANDA | UNCOVERED VERANDA | COMMON AREA | TOTAL UNIT AREA |
|---------------|--------|-----|-----------------|-------------------|-------------|-----------------|
| Snack Bar     | G      | 105 | 0               | 3                 | 10          | 118             |
| Kitchen       | м      | 73  | 0               | 0                 | 1           | 74              |
| Apartment 101 | 1      | 40  | 5               | 1                 | 5           | 51              |
| Apartment 102 | 1      | 63  | 5               | 1                 | 6           | 75              |
| Apartment 201 | 2      | 40  | 4               | ï                 | 5           | 50              |
| Apartment 202 | 2      | 63  | 6               | 1                 | 6           | 76              |
| Apartment 301 | 3      | 34  | 5               | 1                 | 7           | 47              |
| Apartment 302 | 3      | 34  | 5               | 1                 | 7           | 47              |
| Apartment 303 | 3      | 26  | 0               | 0                 | 4           | 30              |
| Apartment 401 | 4      | 34  | 4               | 1                 | 7           | 46              |
| Apartment 402 | 4      | 34  | 6               | 1                 | 7           | 48              |
| Apartment 403 | 4      | 26  | 0               | 0                 | 4           | 30              |
| Apartment 501 | 5      | 100 | 9               | 2                 | 12          | 123             |
| Roof Garden   | R      | 22  | 0               | 82                | 8           | 112             |
| TOTAL AREA    |        | 927 |                 |                   |             |                 |