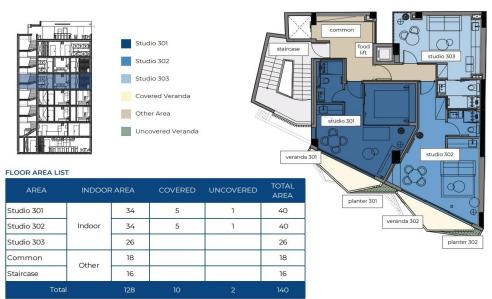

| UNITS         | FLOORS |     | COVERED VERANDA | UNCOVERED VERANDA | COMMON AREA | TOTAL UNIT AREA |
|---------------|--------|-----|-----------------|-------------------|-------------|-----------------|
| Snack Bar     | G      | 105 | 0               | 3                 | 10          | 118             |
| Kitchen       | м      | 73  | 0               | 0                 | 1           | 74              |
| Apartment 101 | 1      | 40  | 5               | 1                 | 5           | 51              |
| Apartment 102 | 1      | 63  | 5               | 1                 | 6           | 75              |
| Apartment 201 | 2      | 40  | 4               | ï                 | 5           | 50              |
| Apartment 202 | 2      | 63  | 6               | 1                 | 6           | 76              |
| Apartment 301 | 3      | 34  | 5               | 1                 | 7           | 47              |
| Apartment 302 | 3      | 34  | 5               | 1                 | 7           | 47              |
| Apartment 303 | 3      | 26  | 0               | 0                 | 4           | 30              |
| Apartment 401 | 4      | 34  | 4               | 1                 | 7           | 46              |
| Apartment 402 | 4      | 34  | 6               | 1                 | 7           | 48              |
| Apartment 403 | 4      | 26  | 0               | 0                 | 4           | 30              |
| Apartment 501 | 5      | 100 | 9               | 2                 | 12          | 123             |
| Roof Garden   | R      | 22  | 0               | 82                | 8           | 112             |
| TOTAL AREA    |        | 927 |                 |                   |             |                 |