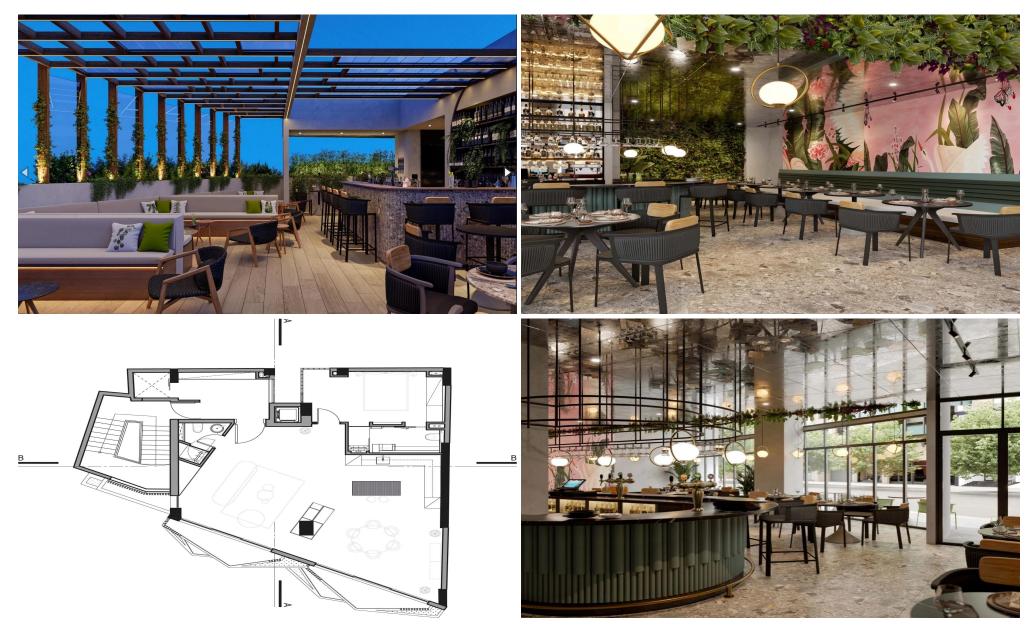

## 927m<sup>2</sup> Building for Sale in Limassol District

This Boutique Hotel has been created and designed meticulously combining the elegance of the architectural style with distinct luxury.

A bistrot is located on the ground floor and the rooftop lounge bar offers the town's breathtaking view to his guests.

| UNITS         | FLOORS |     | COVERED VERANDA | UNCOVERED VERANDA | COMMON AREA | TOTAL UNIT AREA |
|---------------|--------|-----|-----------------|-------------------|-------------|-----------------|
| Snack Bar     | G      | 105 | 0               | 3                 | 10          | 118             |
| Kitchen       | м      | 73  | 0               | 0                 | 1           | 74              |
| Apartment 101 | 1      | 40  | 5               | 1                 | 5           | 51              |
| Apartment 102 | 1      | 63  | 5               | 1                 | 6           | 75              |
| Apartment 201 | 2      | 40  | 4               | ï                 | 5           | 50              |
| Apartment 202 | 2      | 63  | 6               | 1                 | 6           | 76              |
| Apartment 301 | 3      | 34  | 5               | 1                 | 7           | 47              |
| Apartment 302 | 3      | 34  | 5               | 1                 | 7           | 47              |
| Apartment 303 | 3      | 26  | 0               | 0                 | 4           | 30              |
| Apartment 401 | 4      | 34  | 4               | 1                 | 7           | 46              |
| Apartment 402 | 4      | 34  | 6               | 1                 | 7           | 48              |
| Apartment 403 | 4      | 26  | 0               | 0                 | 4           | 30              |
| Apartment 501 | 5      | 100 | 9               | 2                 | 12          | 123             |
| Roof Garden   | R      | 22  | 0               | 82                | 8           | 112             |
| TOTAL AREA    |        | 927 |                 |                   |             |                 |