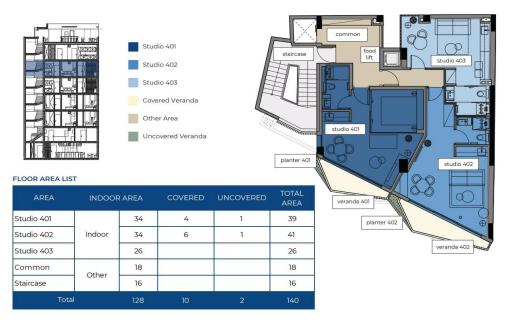

| UNITS         | FLOORS |     | COVERED VERANDA | UNCOVERED VERANDA | COMMON AREA | TOTAL UNIT AREA |
|---------------|--------|-----|-----------------|-------------------|-------------|-----------------|
| Snack Bar     | G      | 105 | 0               | 3                 | 10          | 118             |
| Kitchen       | м      | 73  | 0               | 0                 | 1           | 74              |
| Apartment 101 | 1      | 40  | 5               | 1                 | 5           | 51              |
| Apartment 102 | 1      | 63  | 5               | 1                 | 6           | 75              |
| Apartment 201 | 2      | 40  | 4               | ï                 | 5           | 50              |
| Apartment 202 | 2      | 63  | 6               | 1                 | 6           | 76              |
| Apartment 301 | 3      | 34  | 5               | 1                 | 7           | 47              |
| Apartment 302 | 3      | 34  | 5               | 1                 | 7           | 47              |
| Apartment 303 | 3      | 26  | 0               | 0                 | 4           | 30              |
| Apartment 401 | 4      | 34  | 4               | 1                 | 7           | 46              |
| Apartment 402 | 4      | 34  | 6               | 1                 | 7           | 48              |
| Apartment 403 | 4      | 26  | 0               | 0                 | 4           | 30              |
| Apartment 501 | 5      | 100 | 9               | 2                 | 12          | 123             |
| Roof Garden   | R      | 22  | 0               | 82                | 8           | 112             |
| TOTAL AREA    |        | 927 |                 |                   |             |                 |