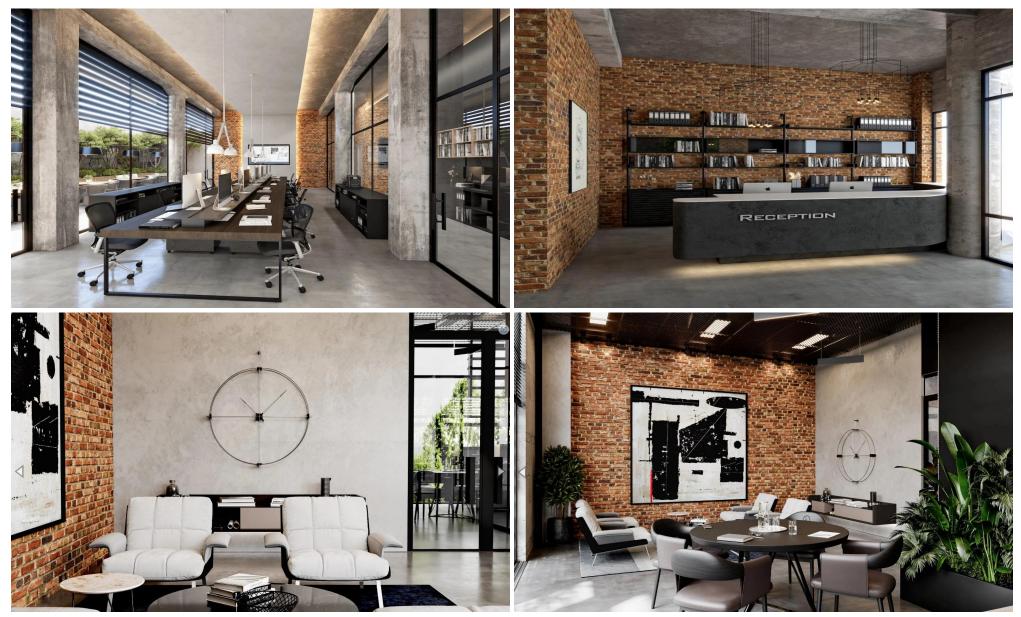

### 1091m<sup>2</sup> Building for Sale in Limassol District

This amazing building of full of history located in Mesa Geitonia close to all amenities and services! Funky industrial style completely renovated building with high ceilings (4.15m) in the heart of the old town. The asset comes with fully completed advanced technology provisions:

- Exposed VRV air conditioning system
- Heat recovery system
- Double glazed thermal aluminium window frames
- Structured exposed cabling
- Concrete render flooring
- Elevator installed

| Property Info |      | Plot / Area Info | Additional info  |          |
|---------------|------|------------------|------------------|----------|
| Covered Area  | 1091 |                  | Reference Number | 77329    |
| Covered Area  |      |                  | Property type    | Building |
| Amenities     |      | Location         |                  |          |
|               |      | Region: Limassol |                  |          |