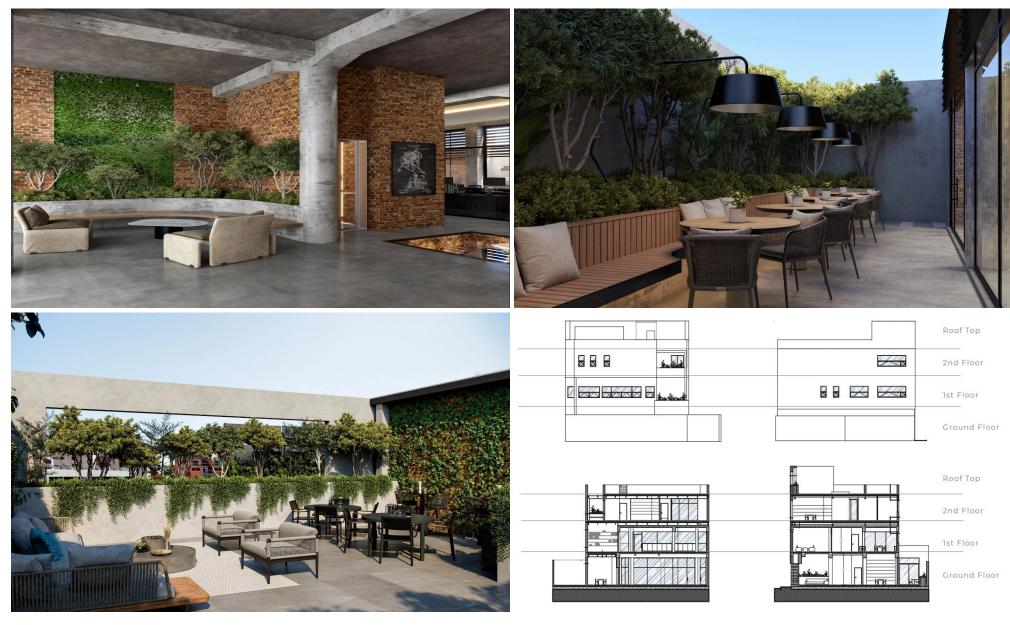

### 1091m<sup>2</sup> Building for Sale in Limassol District

This amazing building of full of history located in Mesa Geitonia close to all amenities and services! Funky industrial style completely renovated building with high ceilings (4.15m) in the heart of the old town. The asset comes with fully completed advanced technology provisions:

- Exposed VRV air conditioning system
- Heat recovery system
- Double glazed thermal aluminium window frames
- Structured exposed cabling
- Concrete render flooring
- Elevator installed

| Property Info |      | Plot / Area Info | Additional info  |          |
|---------------|------|------------------|------------------|----------|
| Covered Area  | 1091 |                  | Reference Number | 77329    |
| Covered Area  |      |                  | Property type    | Building |
| Amenities     |      | Location         |                  |          |
|               |      | Region: Limassol |                  |          |

| bod |  |
|-----|--|
|     |  |

| Uncovered Area |
|----------------|
|                |
|                |
|                |
|                |

Other Area

Indoor

| FLOORS       | INDOOR | COVERED<br>VERANDA | UNCOVERED | COMMON AREA | TOTAL UNIT AREA |
|--------------|--------|--------------------|-----------|-------------|-----------------|
| Ground Floor | 184    | 0                  | 143       | 66          | 393             |
| First Floor  | 186    | 0                  | 24        | 47          | 257             |
| Second Floor | 161    | 0                  | 24        | 49          | 234             |
| Roof Garden  | 0      | 0                  | 192       | 15          | 207             |
| GRAND TOTAL  | 1091   |                    |           |             |                 |