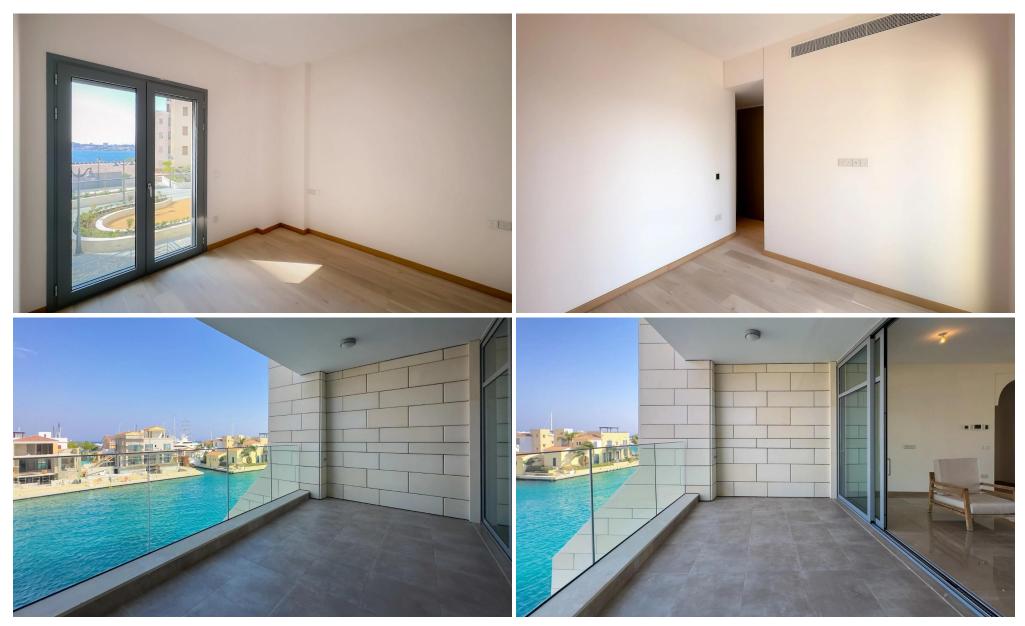

## 3 Bedroom Apartment for Sale in Limassol District

This beautiful is situated in Castle Residences of Limassol Marina. An apartment completely surrounded by water, in the heart of Limassol, the cosmopolitan and cultural hub of Cyprus.

On the first floor of a six-floor building, your new home awaits. Marked by the Mediterranean architecture and emphasizing on the design and the spacious interior, while enjoying uninterrupted views of the sea and being steps away from the beach, the apartment epitomize the essence of living on the sea.

Once entering the apartment, the spacious living area welcomes you in coexistence with the kitchen and the dinning area in an open plan arrangement, while on both sides covered terraces are meti...

| Property Info |     | Plot / Area Info |     | Additional info  |           |
|---------------|-----|------------------|-----|------------------|-----------|
| Covered Area  | 154 | Pool             | Yes | Reference Number | 77485     |
|               |     |                  |     | Property type    | Apartment |
|               |     |                  |     | Bathrooms        | 4         |
|               |     |                  |     | View             | Sea view  |