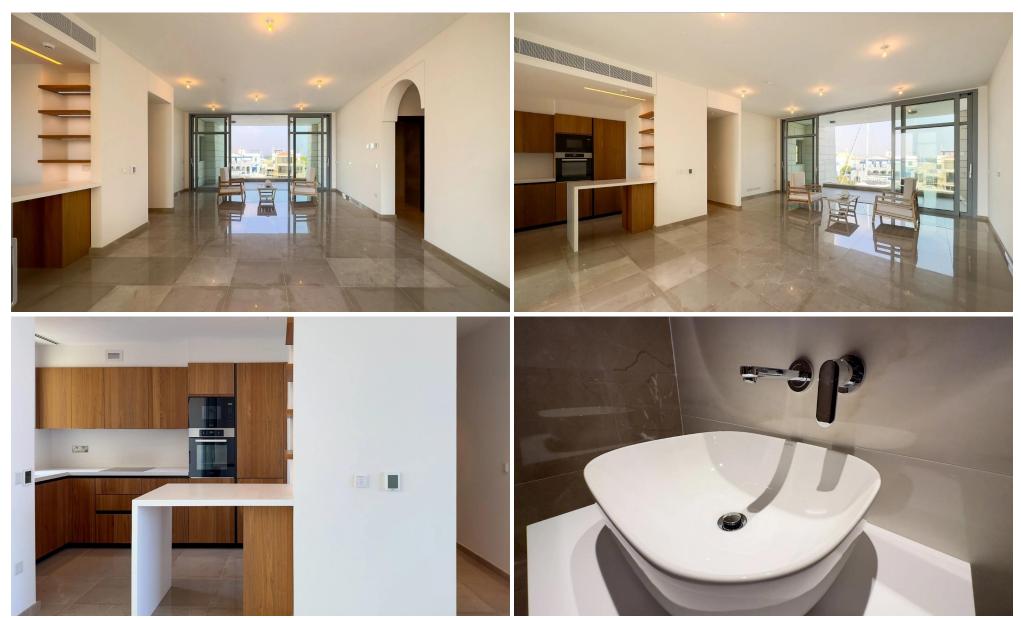

Once entering the apartment, the spacious living area welcomes you in coexistence with the kitchen and the dinning area in an open plan arrangement, while on both sides covered terraces are meti...

| Property Info |     | Plot / Area Info |     | Additional info  |           |
|---------------|-----|------------------|-----|------------------|-----------|
| Covered Area  | 154 | Pool             | Yes | Reference Number | 77485     |
|               |     |                  |     | Property type    | Apartment |
|               |     |                  |     | Bathrooms        | 4         |
|               |     |                  |     | View             | Sea view  |