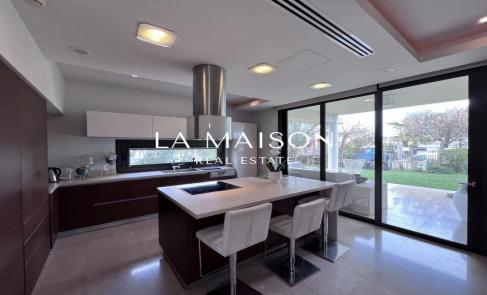

360m2 Covered area + 70m2 Basement + 65m2 Verandas 4x bedrooms + Office + Maids 5x Bathrooms

Year built: 2011

Ground floor contains spacious living-dining areas with a cozy fireplace, large kitchen with family room, laundry room, office or playroom and guest toilet.