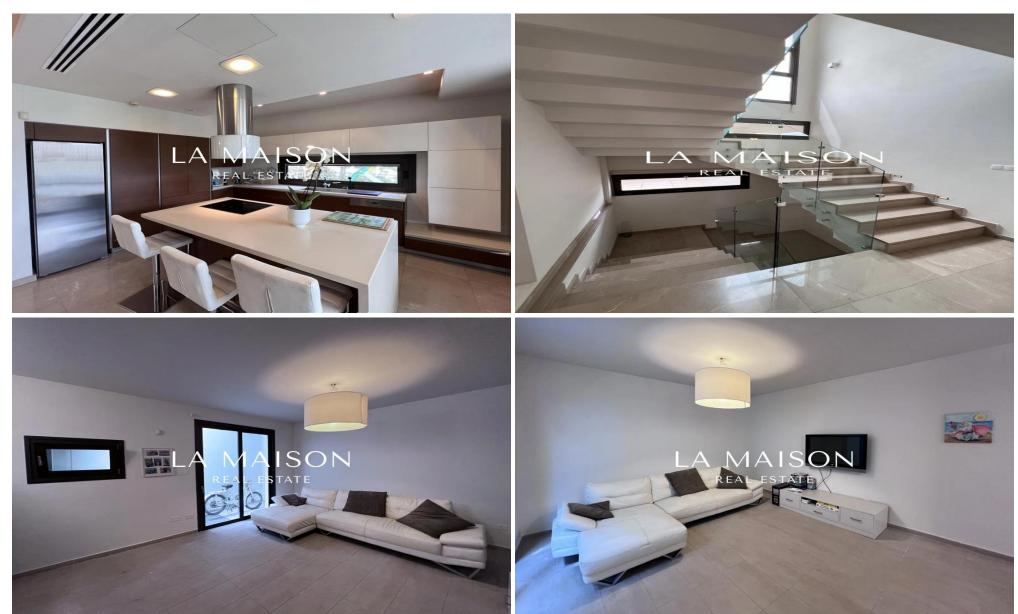

## 4 Bedroom House for Sale in Strovolos, Nicosia District

A Modern 4bed modern house, built on a 690m<sup>2</sup> plot Located in the beautiful area of Strovolos, close to many amenities and services.

360m2 Covered area + 70m2 Basement + 65m2 Verandas 4x bedrooms + Office + Maids 5x Bathrooms

Year built: 2011

Ground floor contains spacious living-dining areas with a cozy fireplace, large kitchen with family room, laundry room, office or playroom and guest toilet.

Upper floor contains 4 good size bedrooms where the master bedroom has a walk-in closet and private bathroom. The common bathroom that serves the other 3 bedrooms, laundry room and verandas.

In the basement you can find a small linving room and the maid...