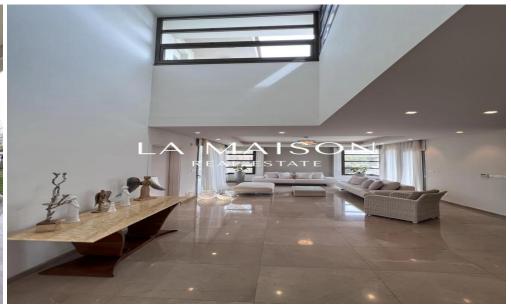

360m2 Covered area + 70m2 Basement + 65m2 Verandas 4x bedrooms + Office + Maids 5x Bathrooms

Year built: 2011

Ground floor contains spacious living-dining areas with a cozy fireplace, large kitchen with family room, laundry room, office or playroom and guest toilet.