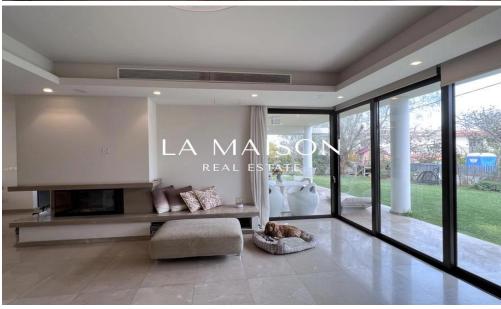

360m2 Covered area + 70m2 Basement + 65m2 Verandas 4x bedrooms + Office + Maids 5x Bathrooms

Year built: 2011

Ground floor contains spacious living-dining areas with a cozy fireplace, large kitchen with family room, laundry room, office or playroom and guest toilet.