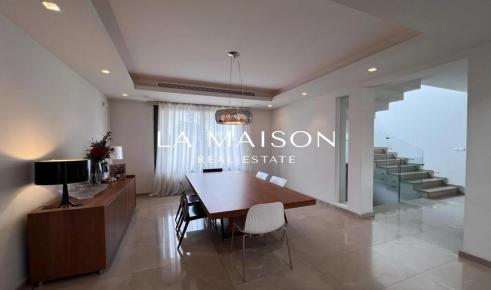

360m2 Covered area + 70m2 Basement + 65m2 Verandas 4x bedrooms + Office + Maids 5x Bathrooms

Year built: 2011

Ground floor contains spacious living-dining areas with a cozy fireplace, large kitchen with family room, laundry room, office or playroom and guest toilet.