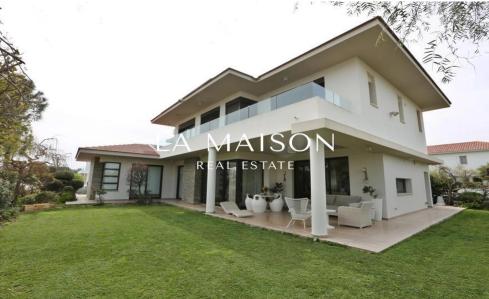

## 4 Bedroom House for Sale in Strovolos, Nicosia District

A Modern 4bed modern house, built on a 690m<sup>2</sup> plot Located in the beautiful area of Strovolos, close to many amenities and services.

360m2 Covered area + 70m2 Basement + 65m2 Verandas 4x bedrooms + Office + Maids 5x Bathrooms

Year built: 2011

Ground floor contains spacious living-dining areas with a cozy fireplace, large kitchen with family room, laundry room, office or playroom and guest toilet.