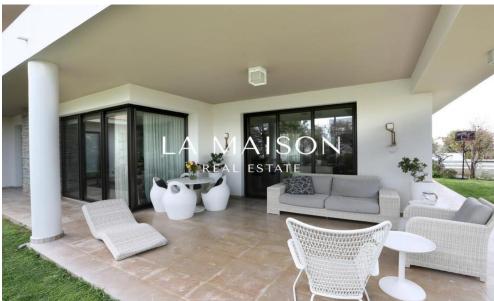

360m2 Covered area + 70m2 Basement + 65m2 Verandas 4x bedrooms + Office + Maids 5x Bathrooms

Year built: 2011

Ground floor contains spacious living-dining areas with a cozy fireplace, large kitchen with family room, laundry room, office or playroom and guest toilet.

Upper floor contains 4 good size bedrooms where the master bedroom has a walk-in closet and private bathroom. The common bathroom that serves the other 3 bedrooms, laundry room and verandas.

In the basement you can find a small linving room and the maid...