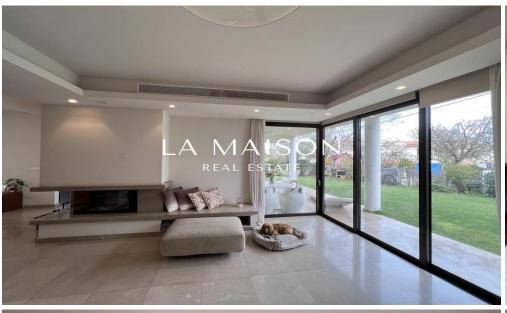

360m2 Covered area + 70m2 Basement + 65m2 Verandas 4x bedrooms + Office + Maids 5x Bathrooms

Year built: 2011

Ground floor contains spacious living-dining areas with a cozy fireplace, large kitchen with family room, laundry room, office or playroom and guest toilet.