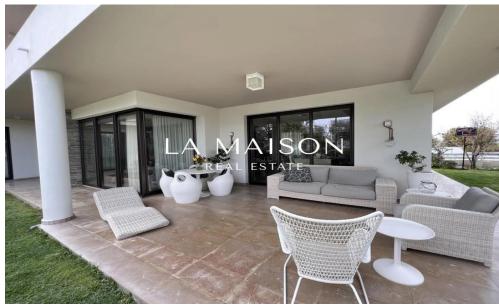

360m2 Covered area + 70m2 Basement + 65m2 Verandas 4x bedrooms + Office + Maids 5x Bathrooms

Year built: 2011

Ground floor contains spacious living-dining areas with a cozy fireplace, large kitchen with family room, laundry room, office or playroom and guest toilet.