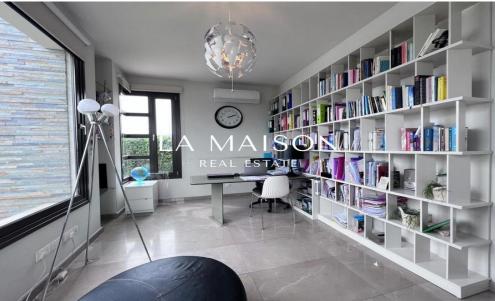

360m2 Covered area + 70m2 Basement + 65m2 Verandas 4x bedrooms + Office + Maids 5x Bathrooms

Year built: 2011

Ground floor contains spacious living-dining areas with a cozy fireplace, large kitchen with family room, laundry room, office or playroom and guest toilet.