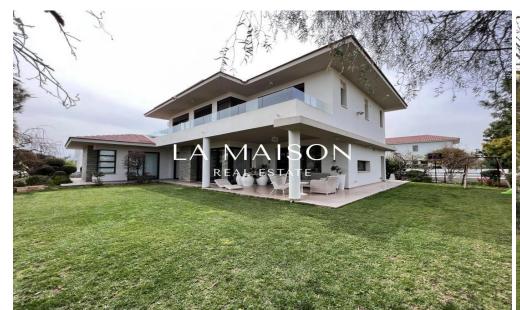

## 4 Bedroom House for Sale in Strovolos, Nicosia District

A Modern 4bed modern house, built on a 690m<sup>2</sup> plot Located in the beautiful area of Strovolos, close to many amenities and services.

360m2 Covered area + 70m2 Basement + 65m2 Verandas 4x bedrooms + Office + Maids 5x Bathrooms

Year built: 2011

Ground floor contains spacious living-dining areas with a cozy fireplace, large kitchen with family room, laundry room, office or playroom and guest toilet.