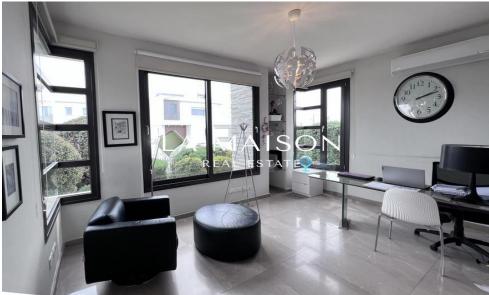

360m2 Covered area + 70m2 Basement + 65m2 Verandas 4x bedrooms + Office + Maids 5x Bathrooms

Year built: 2011

Ground floor contains spacious living-dining areas with a cozy fireplace, large kitchen with family room, laundry room, office or playroom and guest toilet.