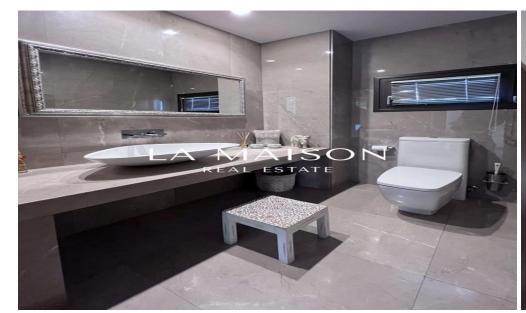

360m2 Covered area + 70m2 Basement + 65m2 Verandas 4x bedrooms + Office + Maids 5x Bathrooms

Year built: 2011

Ground floor contains spacious living-dining areas with a cozy fireplace, large kitchen with family room, laundry room, office or playroom and guest toilet.