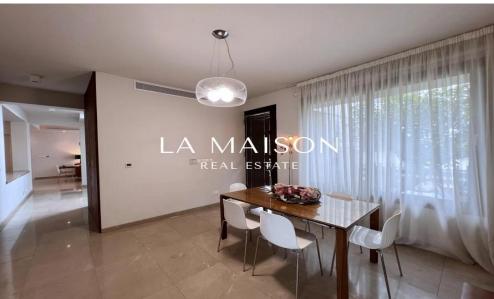

360m2 Covered area + 70m2 Basement + 65m2 Verandas 4x bedrooms + Office + Maids 5x Bathrooms

Year built: 2011

Ground floor contains spacious living-dining areas with a cozy fireplace, large kitchen with family room, laundry room, office or playroom and guest toilet.