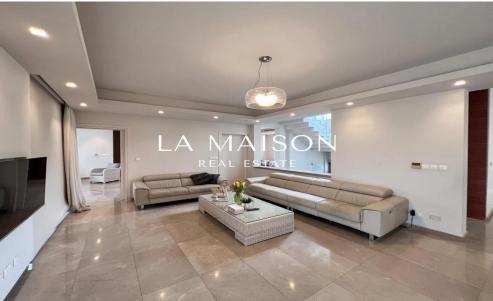

360m2 Covered area + 70m2 Basement + 65m2 Verandas 4x bedrooms + Office + Maids 5x Bathrooms

Year built: 2011

Ground floor contains spacious living-dining areas with a cozy fireplace, large kitchen with family room, laundry room, office or playroom and guest toilet.