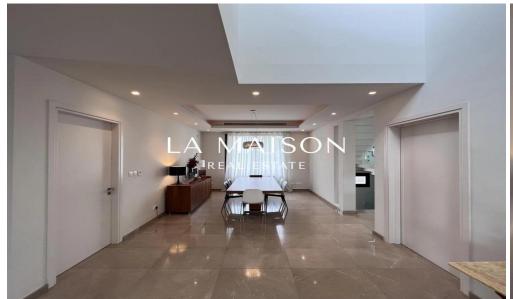

360m2 Covered area + 70m2 Basement + 65m2 Verandas 4x bedrooms + Office + Maids 5x Bathrooms

Year built: 2011

Ground floor contains spacious living-dining areas with a cozy fireplace, large kitchen with family room, laundry room, office or playroom and guest toilet.