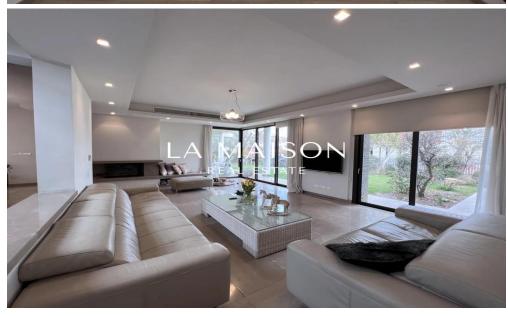

360m2 Covered area + 70m2 Basement + 65m2 Verandas 4x bedrooms + Office + Maids 5x Bathrooms

Year built: 2011

Ground floor contains spacious living-dining areas with a cozy fireplace, large kitchen with family room, laundry room, office or playroom and guest toilet.