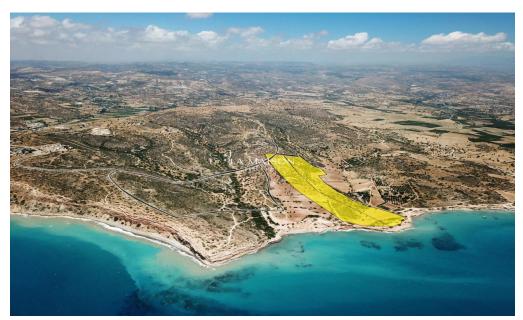

## 102,265m<sup>2</sup> Plot for Sale in Pissouri, Limassol District

Pissouri village located in Limassol. It is about 30 kilometers from the city of Limassol, equally distant between Limassol and Paphos. Ready title deed for immediate transfer.

property & town planning details:

• size: 102,265 sq.m.

• townplanning zone: T3β

• building ratio: 30%

• maximum rate coverage: 20%

• height: 13.10 m

• floors: 3

| Property Info | Plot / Area Info |        | Additional info  |                       |
|---------------|------------------|--------|------------------|-----------------------|
|               |                  |        | Reference Number | 79039                 |
|               | Plot area        | 102265 | Property type    | <b>Land and Plots</b> |
|               |                  |        | View             | Sea view              |