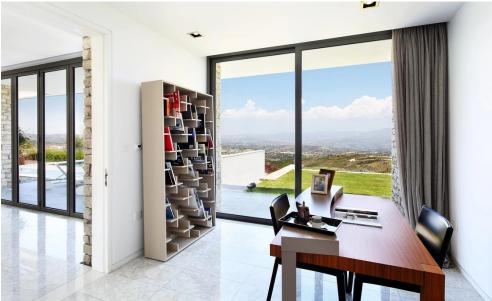

## 3 Bedroom House for Sale in Tsada, Paphos District

This ultra-modern architecture property makes the most of space and light at every turn. Dual-aspect folding doors and big windows create a breezeway throughout this house, allowing the outdoors in. An open-concept living area with a built-in fireplace and a glass wall leading to a balcony with stunning mountain views can be found on the ground floor. The dining area opens to a separate, contemporary Italian kitchen with integrated Miele appliances as well as an outdoor patio with a BBQ and outdoor living and dining space.