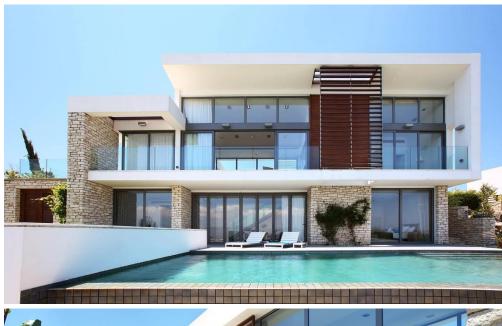

## 3 Bedroom House for Sale in Tsada, Paphos District

This ultra-modern architecture property makes the most of space and light at every turn. Dual-aspect folding doors and big windows create a breezeway throughout this house, allowing the outdoors in. An open-concept living area with a built-in fireplace and a glass wall leading to a balcony with stunning mountain views can be found on the ground floor. The dining area opens to a separate, contemporary Italian kitchen with integrated Miele appliances as well as an outdoor patio with a BBQ and outdoor living and dining space.

Two other large bedroom suites with full ensuite bathrooms are located farther down the glass and wood staircase. These suites have enormous patio doors that open...

| Property Info |     | Plot / Area Info |                     | Additional info  |       |
|---------------|-----|------------------|---------------------|------------------|-------|
| Covered Area  | 260 | Pool<br>Parking  | Yes<br>Covered, Yes | Reference Number | 80015 |
|               |     |                  |                     | Property type    | House |
|               |     |                  |                     | Bathrooms        | 3     |