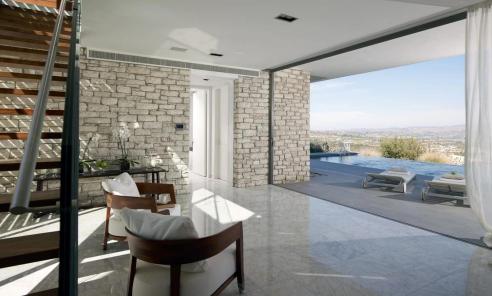

## 3 Bedroom House for Sale in Tsada, Paphos District

This ultra-modern architecture property makes the most of space and light at every turn. Dual-aspect folding doors and big windows create a breezeway throughout this house, allowing the outdoors in. An open-concept living area with a built-in fireplace and a glass wall leading to a balcony with stunning mountain views can be found on the ground floor. The dining area opens to a separate, contemporary Italian kitchen with integrated Miele appliances as well as an outdoor patio with a BBQ and outdoor living and dining space.