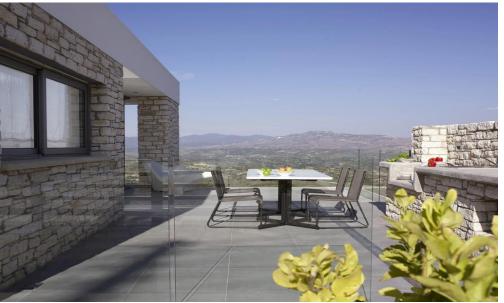

## 3 Bedroom House for Sale in Tsada, Paphos District

This ultra-modern architecture property makes the most of space and light at every turn. Dual-aspect folding doors and big windows create a breezeway throughout this house, allowing the outdoors in. An open-concept living area with a built-in fireplace and a glass wall leading to a balcony with stunning mountain views can be found on the ground floor. The dining area opens to a separate, contemporary Italian kitchen with integrated Miele appliances as well as an outdoor patio with a BBQ and outdoor living and dining space.