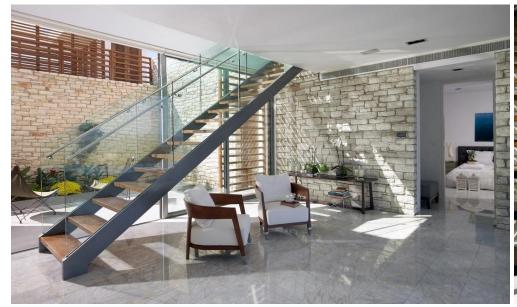

## 3 Bedroom House for Sale in Tsada, Paphos District

This ultra-modern architecture property makes the most of space and light at every turn. Dual-aspect folding doors and big windows create a breezeway throughout this house, allowing the outdoors in. An open-concept living area with a built-in fireplace and a glass wall leading to a balcony with stunning mountain views can be found on the ground floor. The dining area opens to a separate, contemporary Italian kitchen with integrated Miele appliances as well as an outdoor patio with a BBQ and outdoor living and dining space.

Two other large bedroom suites with full ensuite bathrooms are located farther down the glass and wood staircase. These suites have enormous patio doors that open...

| Property Info |     | Plot / Area Info |                     | Additional info  |       |
|---------------|-----|------------------|---------------------|------------------|-------|
| Covered Area  | 260 | Pool<br>Parking  | Yes<br>Covered, Yes | Reference Number | 80015 |
|               |     |                  |                     | Property type    | House |
|               |     |                  |                     | Bathrooms        | 3     |