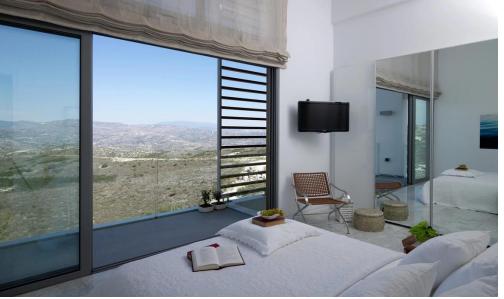

Two other large bedroom suites with full ensuite bathrooms are located farther down the glass and wood staircase. These suites have enormous patio doors that open...

| Property Info |     | Plot / Area Info |                     | Additional info  |       |
|---------------|-----|------------------|---------------------|------------------|-------|
| Covered Area  | 260 | Pool<br>Parking  | Yes<br>Covered, Yes | Reference Number | 80015 |
|               |     |                  |                     | Property type    | House |
|               |     |                  |                     | Bathrooms        | 3     |