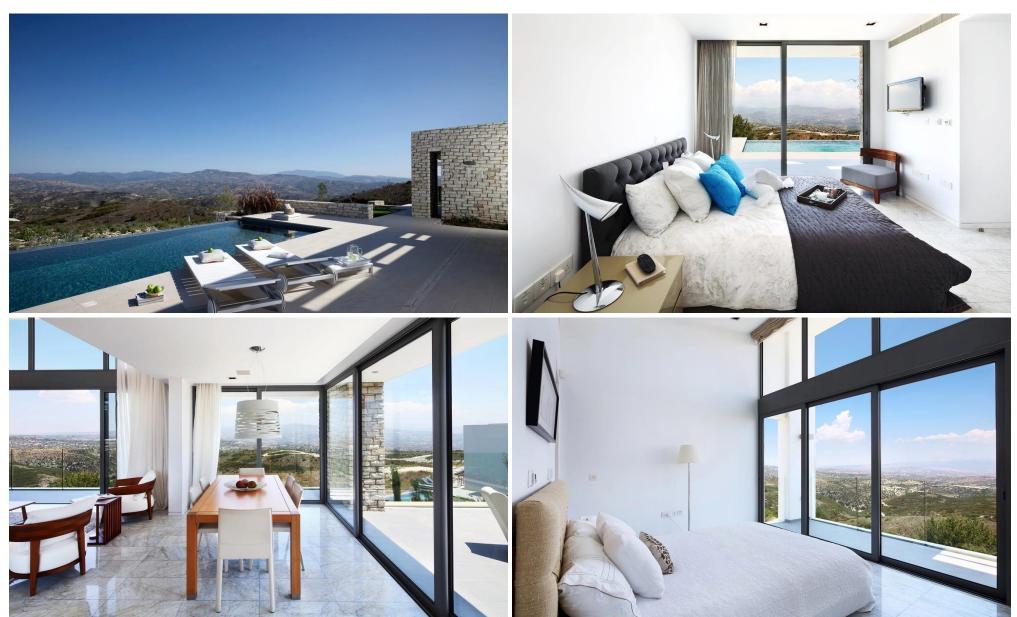

## 3 Bedroom House for Sale in Tsada, Paphos District

This ultra-modern architecture property makes the most of space and light at every turn. Dual-aspect folding doors and big windows create a breezeway throughout this house, allowing the outdoors in. An open-concept living area with a built-in fireplace and a glass wall leading to a balcony with stunning mountain views can be found on the ground floor. The dining area opens to a separate, contemporary Italian kitchen with integrated Miele appliances as well as an outdoor patio with a BBQ and outdoor living and dining space.

Two other large bedroom suites with full ensuite bathrooms are located farther down the glass and wood staircase. These suites have enormous patio doors that open...

| Property Info |     | Plot / Area Info |                     | Additional info  |       |
|---------------|-----|------------------|---------------------|------------------|-------|
| Covered Area  | 260 | Pool<br>Parking  | Yes<br>Covered, Yes | Reference Number | 80015 |
|               |     |                  |                     | Property type    | House |
|               |     |                  |                     | Bathrooms        | 3     |