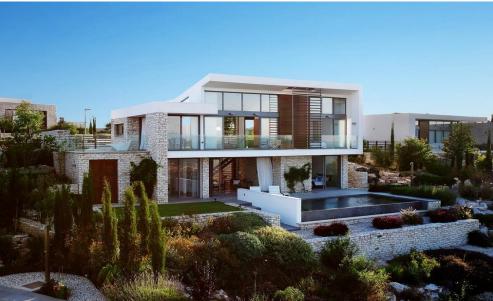

## 3 Bedroom House for Sale in Tsada, Paphos District

This ultra-modern architecture property makes the most of space and light at every turn. Dual-aspect folding doors and big windows create a breezeway throughout this house, allowing the outdoors in. An open-concept living area with a built-in fireplace and a glass wall leading to a balcony with stunning mountain views can be found on the ground floor. The dining area opens to a separate, contemporary Italian kitchen with integrated Miele appliances as well as an outdoor patio with a BBQ and outdoor living and dining space.