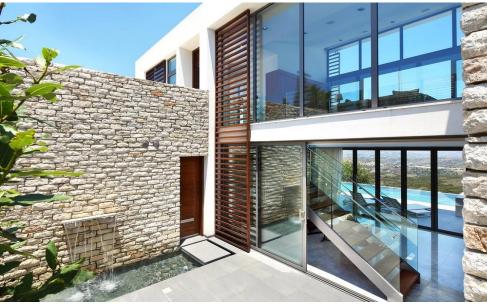

## 3 Bedroom House for Sale in Tsada, Paphos District

This ultra-modern architecture property makes the most of space and light at every turn. Dual-aspect folding doors and big windows create a breezeway throughout this house, allowing the outdoors in. An open-concept living area with a built-in fireplace and a glass wall leading to a balcony with stunning mountain views can be found on the ground floor. The dining area opens to a separate, contemporary Italian kitchen with integrated Miele appliances as well as an outdoor patio with a BBQ and outdoor living and dining space.