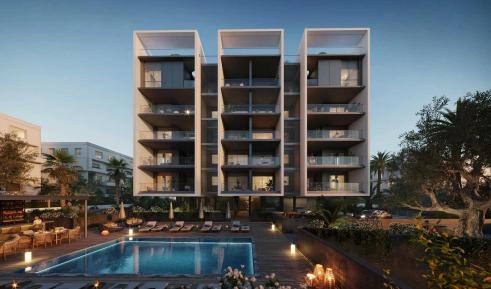

## 3 Bedroom Apartment for Sale in Limassol District

Enjoy a unique living experience at this magnificent apartment tower, which is ideally situated in the center of Limassol's tourism district and just 800 meters from the alluring sea.

There is a place that skillfully fuses metropolitan sophistication and luxury with nat...

| <b>Property Info</b> |     | Plot / Area Info |                     | Additional info  |                  |
|----------------------|-----|------------------|---------------------|------------------|------------------|
| Covered Area         | 183 | Pool<br>Parking  | Yes<br>Covered, Yes | Reference Number | 80376            |
|                      |     |                  |                     | Property type    | <b>Apartment</b> |
|                      |     |                  |                     | Bathrooms        | 3                |