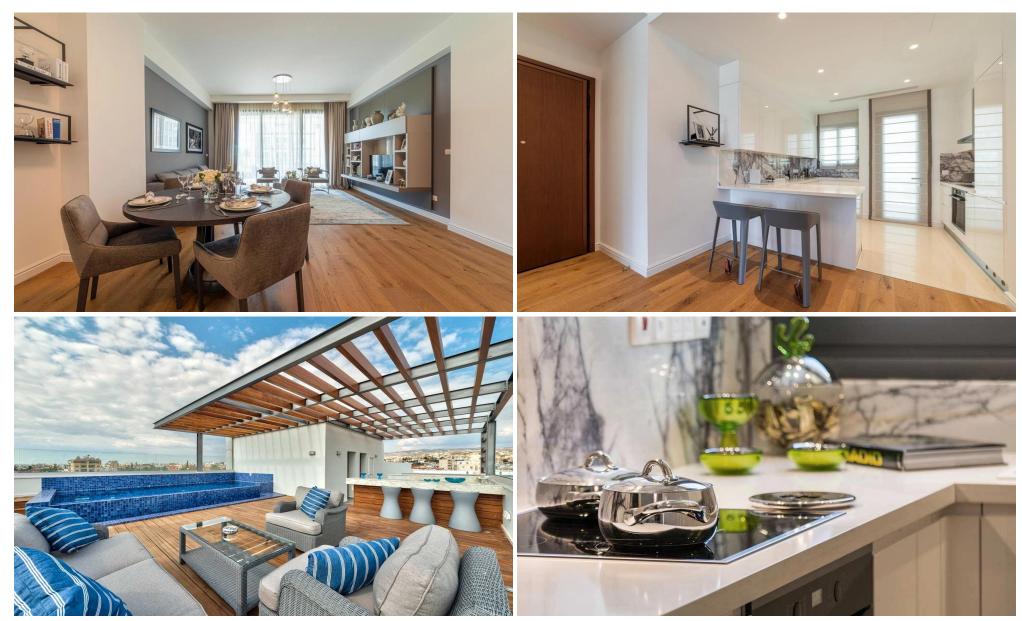

The development only has six luxurious two-bedroom flats and penthouses.

This apartment defines prime elegance in every detail.

Indulge in the opulence of marble-adorned restrooms and bathrooms, complemented by semi solid parquet flooring.

Experience unparalleled comfort with underfloor heating and stay refreshed with state-of-the-art VRV air conditioning.

| <b>Property Info</b> |     | Plot / Area Info |              | Additional info  |           |
|----------------------|-----|------------------|--------------|------------------|-----------|
|                      |     |                  |              | Reference Number | 80754     |
| Covered Area         | 130 | Parking          | Covered, Yes | Property type    | Apartment |
|                      |     |                  |              | Bathrooms        | 2         |