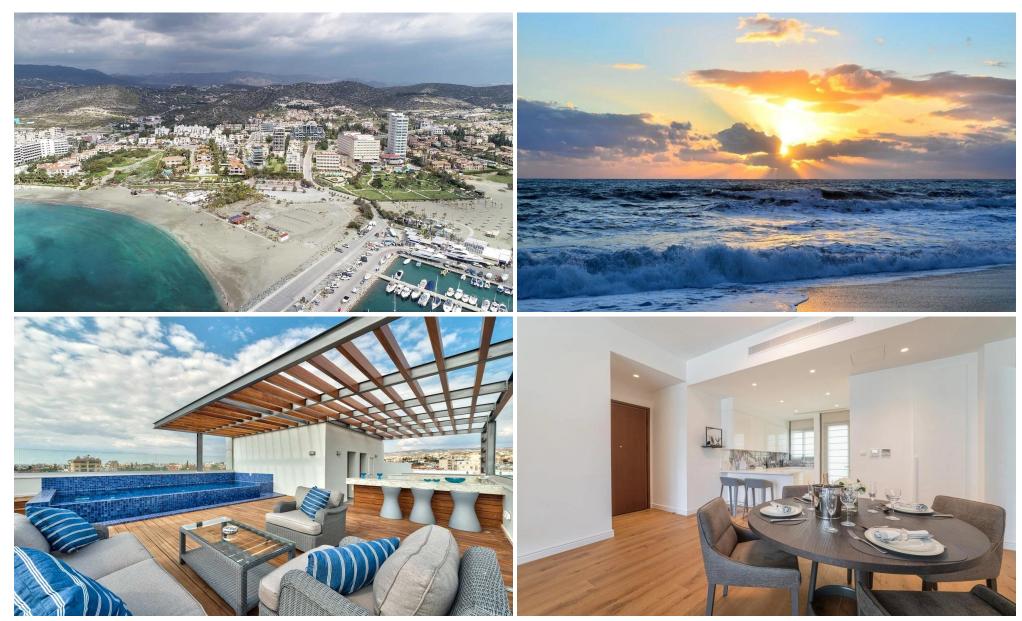

## 2 Bedroom Apartment for Sale in Parekklisia, Limassol District

This apartment is a masterpiece of exceptional creativity and design by a prominent London architect.

It is part of a luxurious modern complex with stunning views of the Mediterranean Sea, which is designed to provide the best authentic seaside lifestyle.

The building has just five flats and two spectacular penthouses with individual roof top pools.

There are two parking spaces, a storage room and a maid's room in each apartment.

Indoor amenities include a community swimming pool, a gym, and a sauna.

| <b>Property Info</b> |     | Plot / Area Info |              | Additional info  |           |
|----------------------|-----|------------------|--------------|------------------|-----------|
|                      |     |                  |              | Reference Number | 80944     |
| Covered Area         | 293 | Pool             | Yes          | Property type    | Apartment |
|                      |     | Parking          | Covered, Yes | Bathrooms        | 4         |
|                      |     |                  |              | View             | Sea view  |