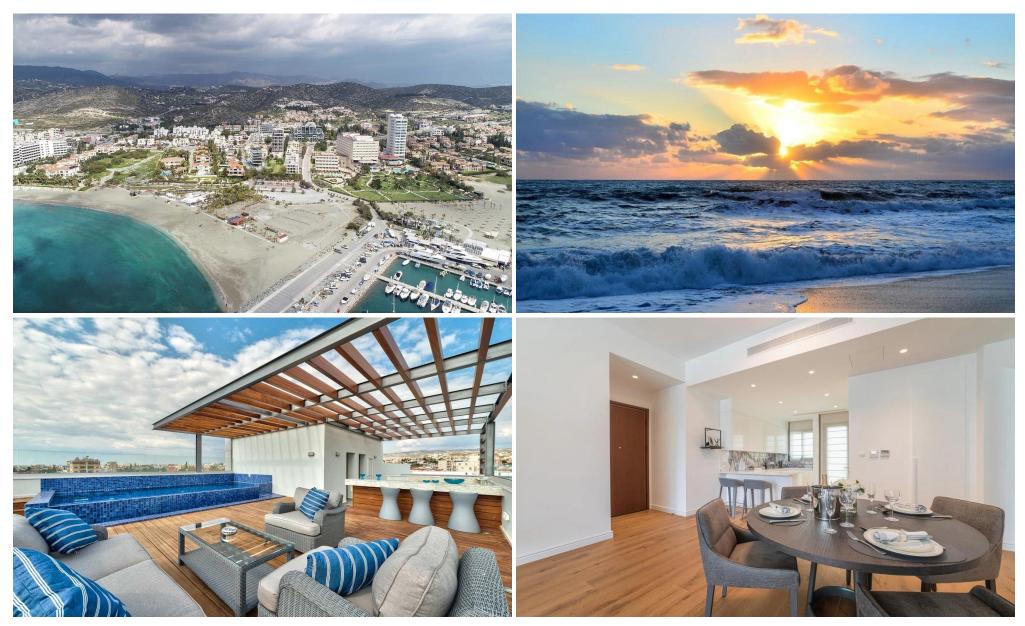

## 4 Bedroom Apartment for Sale in Parekklisia, Limassol District

This apartment is a masterpiece of exceptional creativity and design by a prominent London architect.

It is part of a luxurious modern complex with stunning views of the Mediterranean Sea, which is designed to provide the best authentic seaside lifestyle.

The building has just five flats and two spectacular penthouses with individual roof top pools.

There are two parking spaces, a storage room and a maid's room in each apartment.

Indoor amenities include a community swimming pool, a gym, and a sauna.

| <b>Property Info</b> |     | Plot / Area Info |              | Additional info  |           |
|----------------------|-----|------------------|--------------|------------------|-----------|
|                      |     |                  |              | Reference Number | 80946     |
| Covered Area         | 398 | Pool             | Yes          | Property type    | Apartment |
|                      |     | Parking          | Covered, Yes | Bathrooms        | 4         |
|                      |     |                  |              | View             | Sea view  |