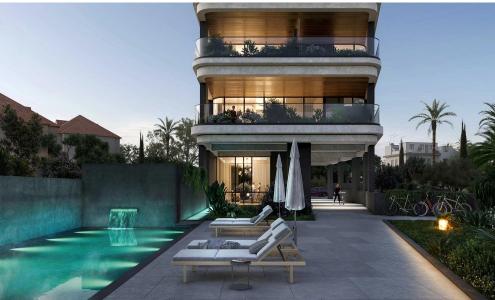

The building has just five flats and two spectacular penthouses with individual roof top pools.

There are two parking spaces, a storage room and a maid's room in each apartment.

Indoor amenities include a community swimming pool, a gym, and a sauna.