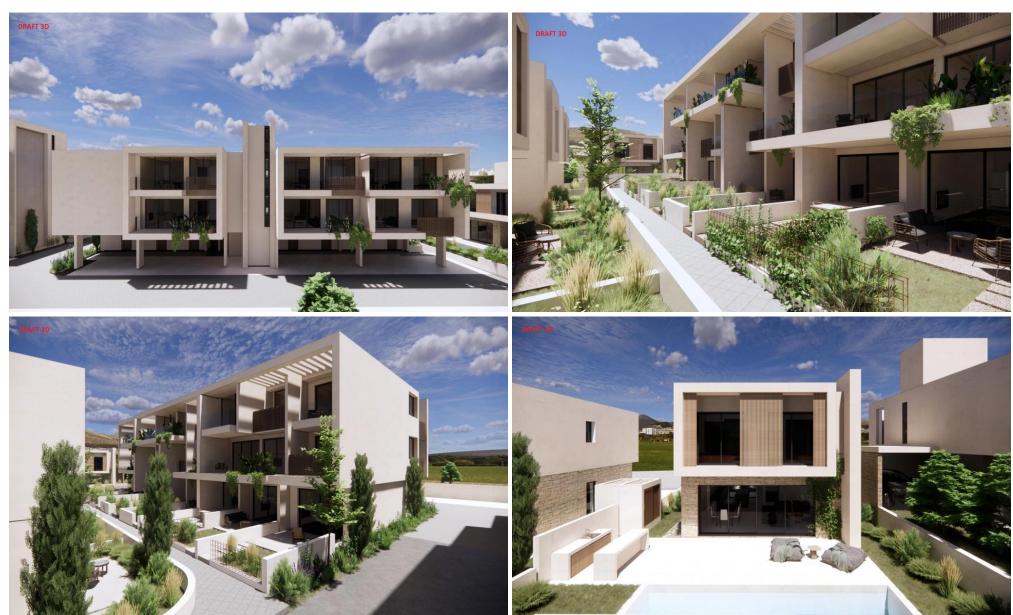

## 3 Bedroom House for Sale in Empa, Paphos District

Numerous lodging alternatives are available at this magnificent resort.

The villa's traditional stone and wood covering creates a warm and welcoming environment while blending in with the surroundings.

Three bedrooms, a private/communal pool, and vast outdoor spaces make up this big and exquisitely designed home, which is ideal for entertaining and unwinding.

The complex's shared pool is one of its best features; visitors can cool down there while reading a book or taking a pleasant dip.

The pool area is the ideal location for relaxing and soaking up the warm Mediterranean sun.

This villa is the ideal choice if you want a more opulent experie...

| Property Info    | Plot / Area Info |                     | Additional info                                |                     |
|------------------|------------------|---------------------|------------------------------------------------|---------------------|
| Covered Area 155 | Pool<br>Parking  | Yes<br>Covered, Yes | Reference Number<br>Property type<br>Bathrooms | 81520<br>House<br>3 |