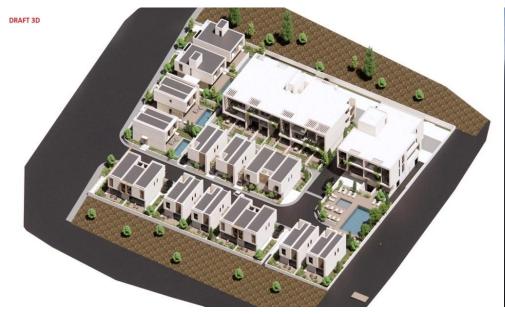

## 3 Bedroom House for Sale in Empa, Paphos District

Numerous lodging alternatives are available at this magnificent resort.

The villa's traditional stone and wood covering creates a warm and welcoming environment while blending in with the surroundings.

Three bedrooms, a private/communal pool, and vast outdoor spaces make up this big and exquisitely designed home, which is ideal for entertaining and unwinding.

The complex's shared pool is one of its best features; visitors can cool down there while reading a book or taking a pleasant dip.

The pool area is the ideal location for relaxing and soaking up the warm Mediterranean sun.

This villa is the ideal choice if you want a more opulent experie...

| Property Info    | Plot / Area Info |                     | Additional info                                |                     |
|------------------|------------------|---------------------|------------------------------------------------|---------------------|
| Covered Area 155 | Pool<br>Parking  | Yes<br>Covered, Yes | Reference Number<br>Property type<br>Bathrooms | 81520<br>House<br>3 |