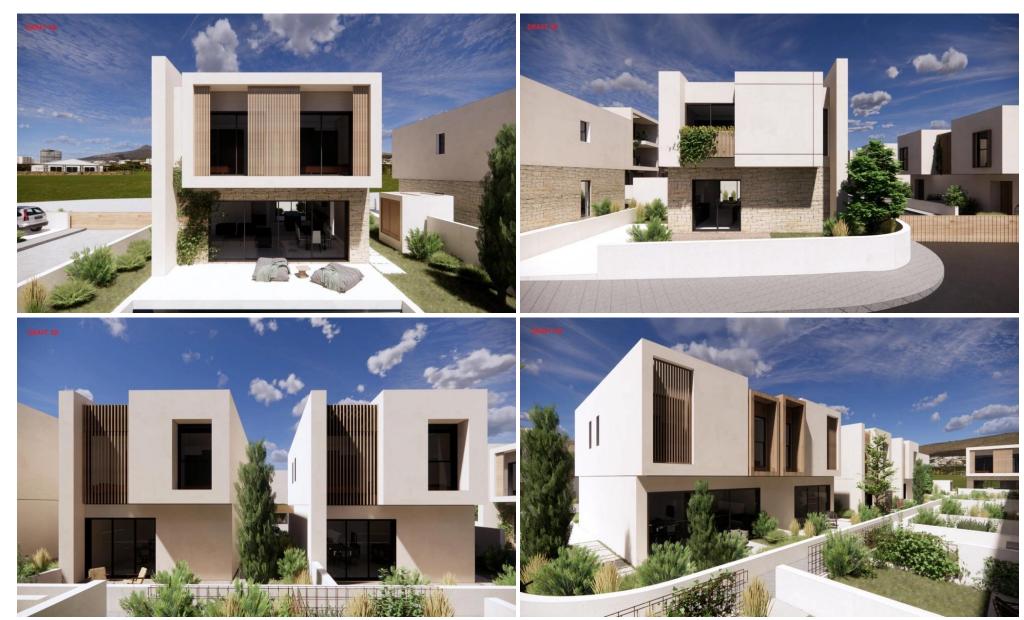

## 3 Bedroom House for Sale in Empa, Paphos District

Numerous lodging alternatives are available at this magnificent resort.

The villa's traditional stone and wood covering creates a warm and welcoming environment while blending in with the surroundings.

Three bedrooms, a private/communal pool, and vast outdoor spaces make up this big and exquisitely designed home, which is ideal for entertaining and unwinding.

The complex's shared pool is one of its best features; visitors can cool down there while reading a book or taking a pleasant dip.

The pool area is the ideal location for relaxing and soaking up the warm Mediterranean sun.

This villa is the ideal choice if you want a more opulent experie...

| Property Info    | Plot / Area Info |                     | Additional info                                |                     |
|------------------|------------------|---------------------|------------------------------------------------|---------------------|
| Covered Area 155 | Pool<br>Parking  | Yes<br>Covered, Yes | Reference Number<br>Property type<br>Bathrooms | 81520<br>House<br>3 |