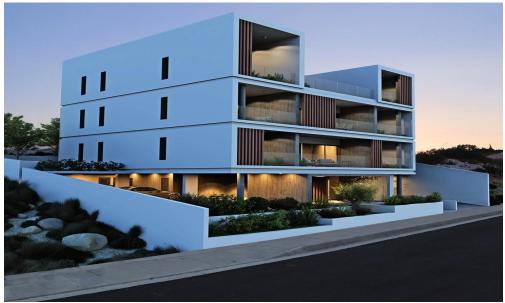

## 2 Bedroom Apartment for Sale in Limassol District

This modern development features a three-story structure with a total of eight excellent units.

This roomy two-bedroom apartment has a sizable veranda and a built-in barbeque, making it the ideal place for outdoor entertaining.

The building's spectacular panoramic views of the beautiful cityscape and the shimmering Mediterranean Sea are one of its most notable characteristics.

Its great location mixes contemporary design with easy access to the city's core and the neighboring seashore.

It offers an exceptional chance for anyone looking for a chic and pleasant place to live in the center of Limassol.

| Property Info |     | Plot / Area Info |              | Additional info  |           |
|---------------|-----|------------------|--------------|------------------|-----------|
| Covered Area  | 101 | Parking          | Covered, Yes | Reference Number | 81639     |
|               |     |                  |              | Property type    | Apartment |
|               |     |                  |              | Bathrooms        | 2         |
|               |     |                  |              | View             | Sea view  |