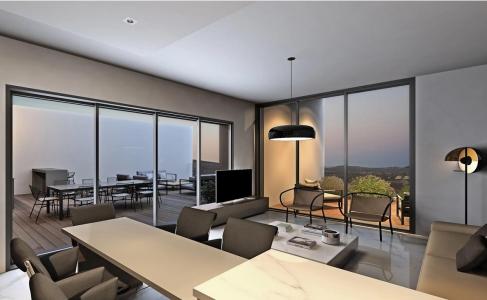

## 2 Bedroom Apartment for Sale in Limassol District

This modern development features a three-story structure with a total of eight excellent units.

This roomy two-bedroom apartment has a sizable veranda and a built-in barbeque, making it the ideal place for outdoor entertaining.

The building's spectacular panoramic views of the beautiful cityscape and the shimmering Mediterranean Sea are one of its most notable characteristics.

Its great location mixes contemporary design with easy access to the city's core and the neighboring seashore.