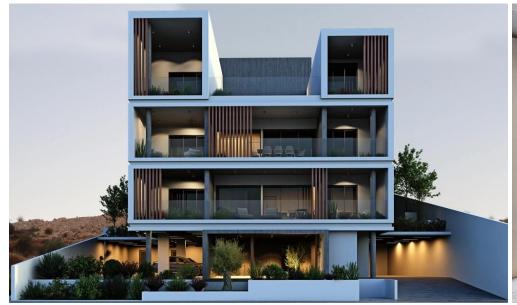

## 2 Bedroom Apartment for Sale in Limassol District

This modern development features a three-story structure with a total of eight excellent units.

This roomy two-bedroom apartment has a sizable veranda and a built-in barbeque, making it the ideal place for outdoor entertaining.

The building's spectacular panoramic views of the beautiful cityscape and the shimmering Mediterranean Sea are one of its most notable characteristics.

Its great location mixes contemporary design with easy access to the city's core and the neighboring seashore.

It offers an exceptional chance for anyone looking for a chic and pleasant place to live in the center of Limassol.

| Property Info |     | Plot / Area Info |              | Additional info  |           |
|---------------|-----|------------------|--------------|------------------|-----------|
| Covered Area  | 101 | Parking          | Covered, Yes | Reference Number | 81639     |
|               |     |                  |              | Property type    | Apartment |
|               |     |                  |              | Bathrooms        | 2         |
|               |     |                  |              | View             | Sea view  |