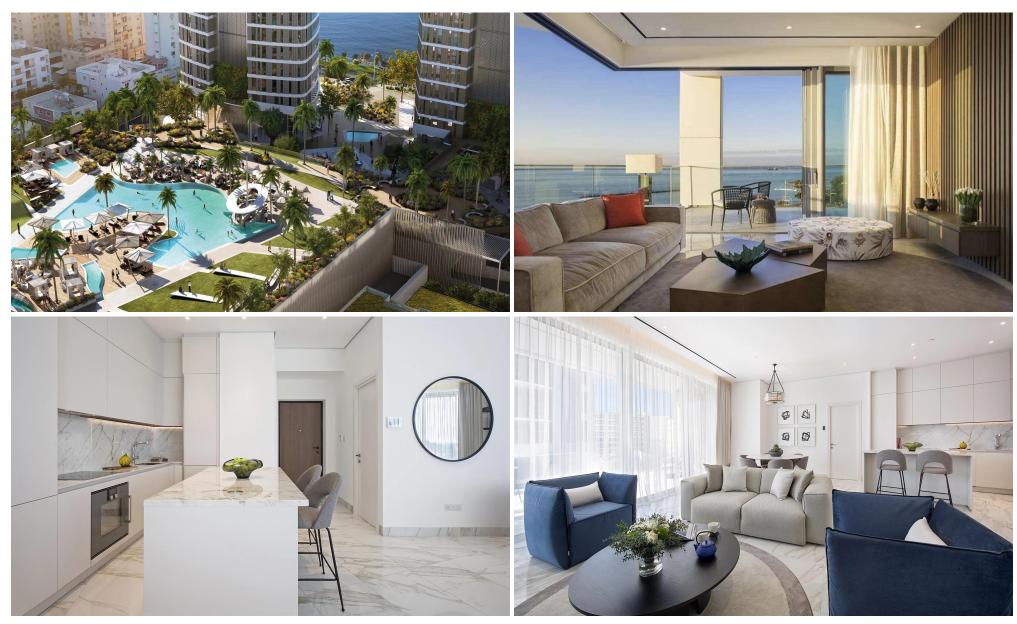

### 3 Bedroom Apartment for Sale in Limassol - Neapolis

This building seamlessly melds the captivating allure of upscale coastal living with the elegance of urban sophistication, showcasing remarkable design ingenuity and unmatched levels of refinement.

Nestled at the heart of Limassol's affluent waterfront, it stands as the largest mixed-use skyscraper development in the Mediterranean region, offering a space for fine living, diligent work, and leisure long after the Cypriot sun dips below the sea's horizon.

More than just a destination, this building constitutes an encompassing experience, a place and concept that draws people together to partake in the splendors of life along the sun-drenched shores.