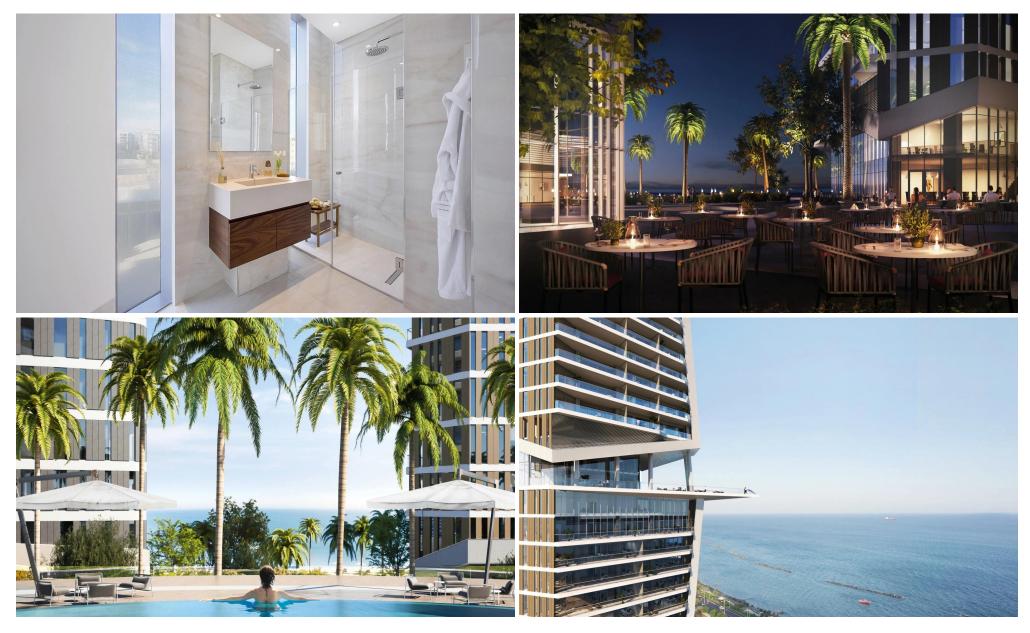

### 3 Bedroom Apartment for Sale in Limassol - Neapolis

This building seamlessly melds the captivating allure of upscale coastal living with the elegance of urban sophistication, showcasing remarkable design ingenuity and unmatched levels of refinement.

Nestled at the heart of Limassol's affluent waterfront, it stands as the largest mixed-use skyscraper development in the Mediterranean region, offering a space for fine living, diligent work, and leisure long after the Cypriot sun dips below the sea's horizon.

More than just a destination, this building constitutes an encompassing experience, a place and concept that draws people together to partake in the splendors of life along the sun-drenched shores.