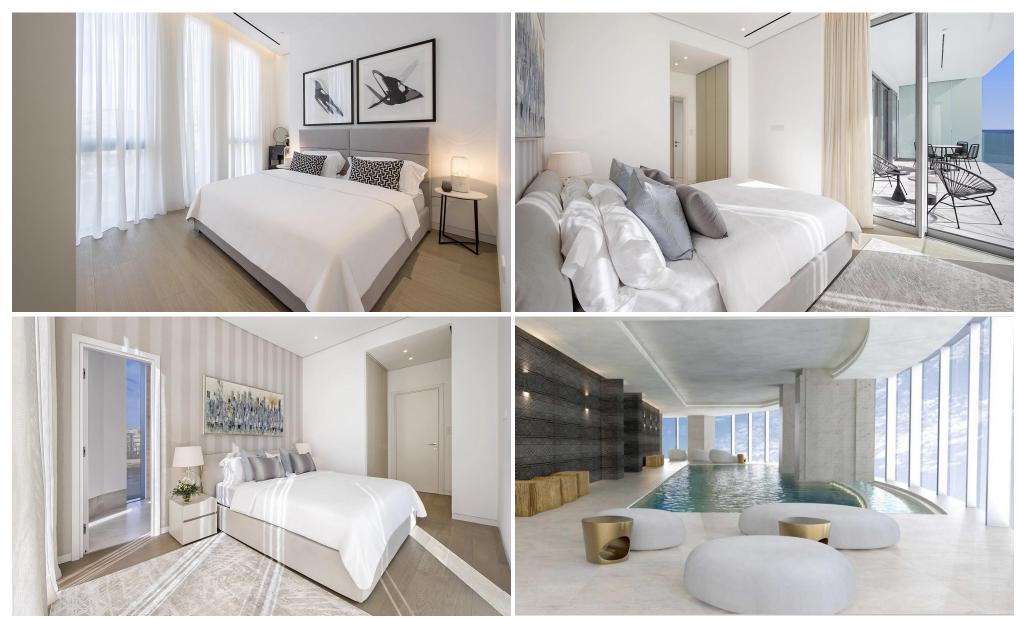

### 3 Bedroom Apartment for Sale in Limassol - Neapolis

This building seamlessly melds the captivating allure of upscale coastal living with the elegance of urban sophistication, showcasing remarkable design ingenuity and unmatched levels of refinement.

Nestled at the heart of Limassol's affluent waterfront, it stands as the largest mixed-use skyscraper development in the Mediterranean region, offering a space for fine living, diligent work, and leisure long after the Cypriot sun dips below the sea's horizon.

More than just a destination, this building constitutes an encompassing experience, a place and concept that draws people together to partake in the splendors of life along the sun-drenched shores.