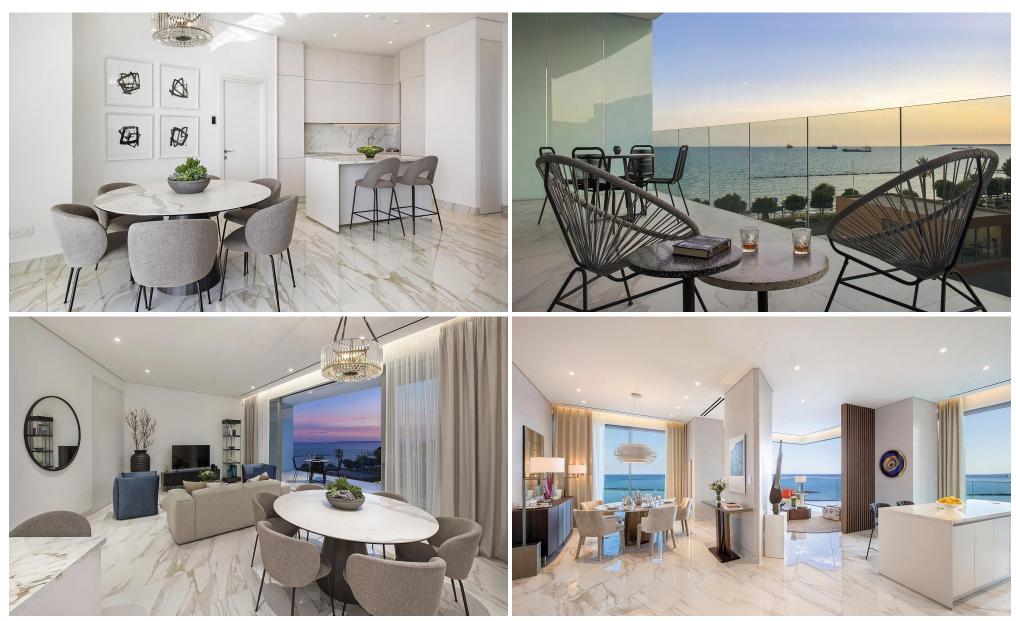

### 3 Bedroom Apartment for Sale in Limassol - Neapolis

This building seamlessly melds the captivating allure of upscale coastal living with the elegance of urban sophistication, showcasing remarkable design ingenuity and unmatched levels of refinement.

Nestled at the heart of Limassol's affluent waterfront, it stands as the largest mixed-use skyscraper development in the Mediterranean region, offering a space for fine living, diligent work, and leisure long after the Cypriot sun dips below the sea's horizon.

More than just a destination, this building constitutes an encompassing experience, a place and concept that draws people together to partake in the splendors of life along the sun-drenched shores.