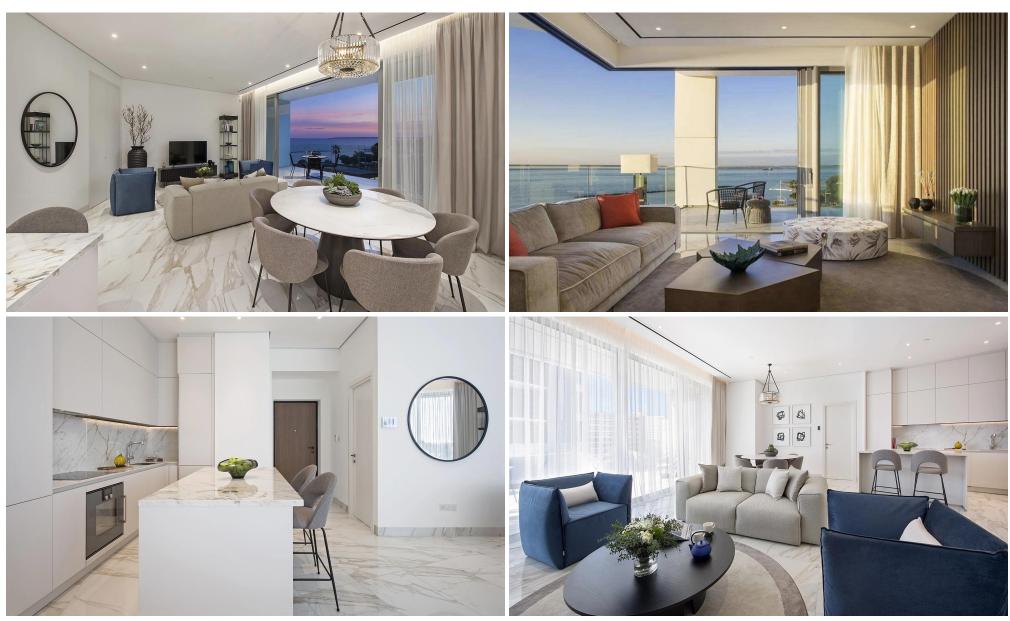

### 4 Bedroom Apartment for Sale in Limassol - Neapolis

This building seamlessly melds the captivating allure of upscale coastal living with the elegance of urban sophistication, showcasing remarkable design ingenuity and unmatched levels of refinement.

Nestled at the heart of Limassol's affluent waterfront, it stands as the largest mixed-use skyscraper development in the Mediterranean region, offering a space for fine living, diligent work, and leisure long after the Cypriot sun dips below the sea's horizon.

More than just a destination, this building constitutes an encompassing experience, a place and concept that draws people together to partake in the splendors of life along the sun-drenched shores.