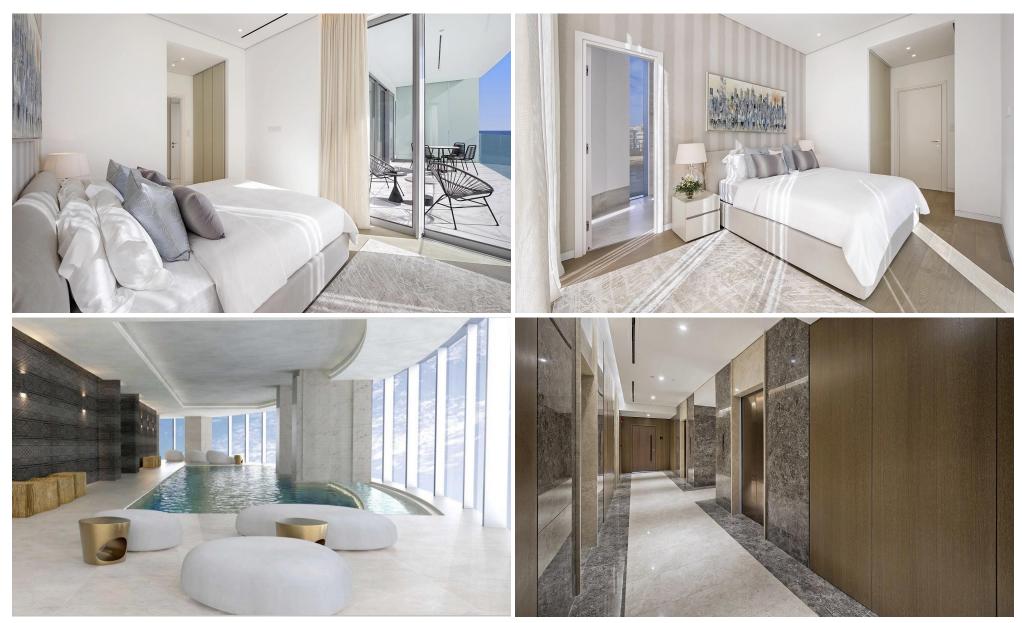

### 4 Bedroom Apartment for Sale in Limassol - Neapolis

This building seamlessly melds the captivating allure of upscale coastal living with the elegance of urban sophistication, showcasing remarkable design ingenuity and unmatched levels of refinement.

Nestled at the heart of Limassol's affluent waterfront, it stands as the largest mixed-use skyscraper development in the Mediterranean region, offering a space for fine living, diligent work, and leisure long after the Cypriot sun dips below the sea's horizon.

More than just a destination, this building constitutes an encompassing experience, a place and concept that draws people together to partake in the splendors of life along the sun-drenched shores.