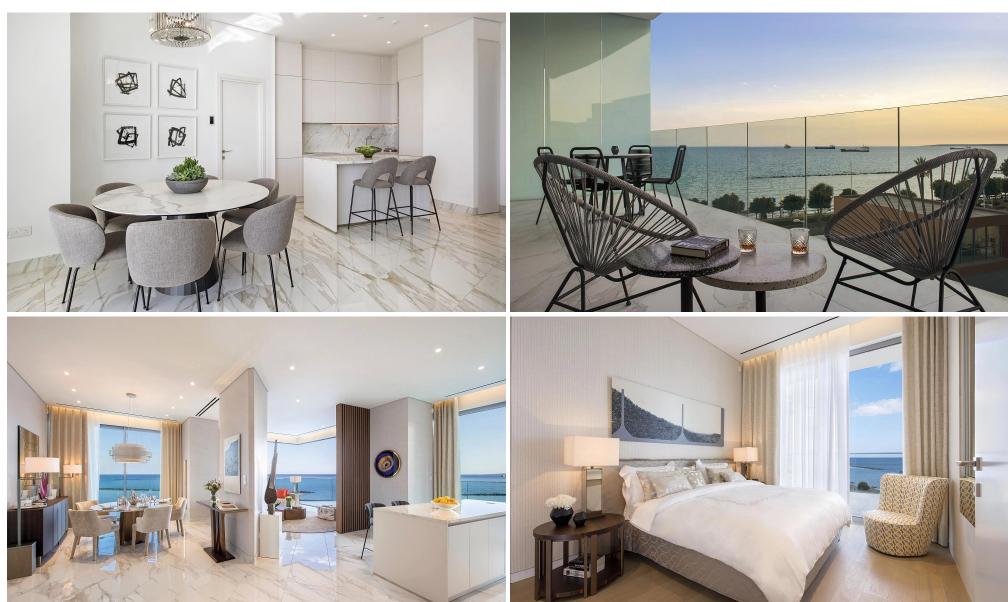

### 4 Bedroom Apartment for Sale in Limassol - Neapolis

This building seamlessly melds the captivating allure of upscale coastal living with the elegance of urban sophistication, showcasing remarkable design ingenuity and unmatched levels of refinement.

Nestled at the heart of Limassol's affluent waterfront, it stands as the largest mixed-use skyscraper development in the Mediterranean region, offering a space for fine living, diligent work, and leisure long after the Cypriot sun dips below the sea's horizon.

More than just a destination, this building constitutes an encompassing experience, a place and concept that draws people together to partake in the splendors of life along the sun-drenched shores.