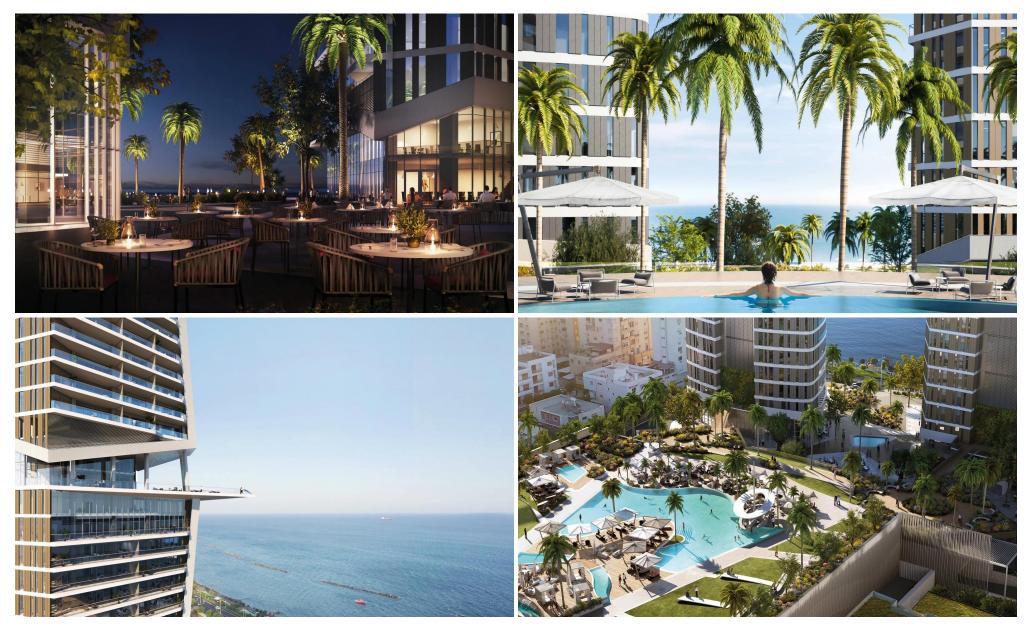

### 4 Bedroom Apartment for Sale in Limassol - Neapolis

This building seamlessly melds the captivating allure of upscale coastal living with the elegance of urban sophistication, showcasing remarkable design ingenuity and unmatched levels of refinement.

Nestled at the heart of Limassol's affluent waterfront, it stands as the largest mixed-use skyscraper development in the Mediterranean region, offering a space for fine living, diligent work, and leisure long after the Cypriot sun dips below the sea's horizon.

More than just a destination, this building constitutes an encompassing experience, a place and concept that draws people together to partake in the splendors of life along the sun-drenched shores.