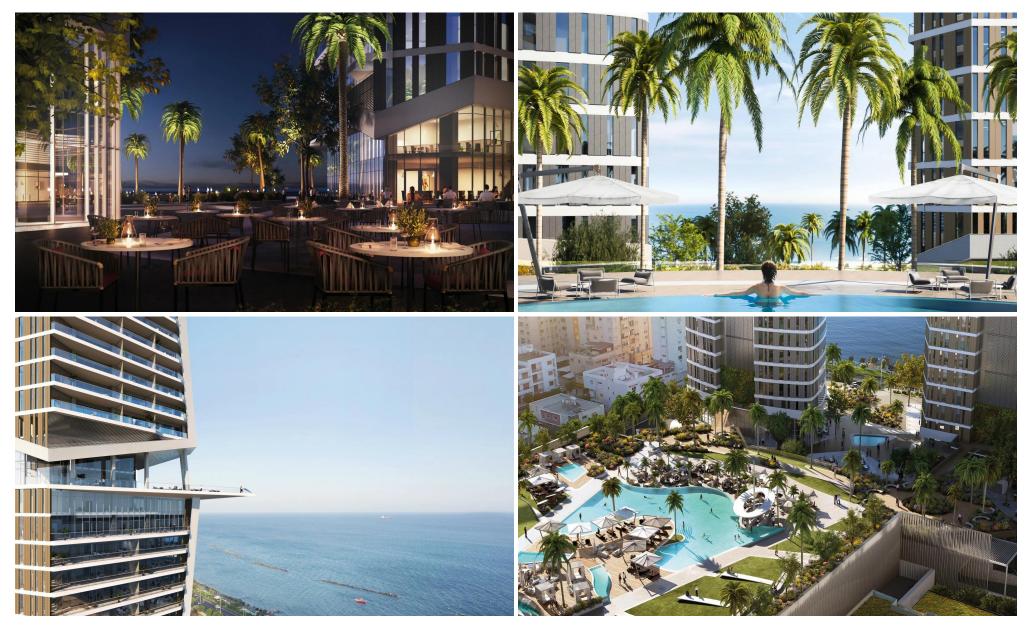

Nestled at the heart of Limassol's affluent waterfront, it stands as the largest mixed-use skyscraper development in the Mediterranean region, offering a space for fine living, diligent work, and leisure long after the Cypriot sun dips below the sea's horizon.

More than just a destination, this building constitutes an encompassing experience, a place and concept that draws people together to partake in the splendors of life along the sun-drenched shores.