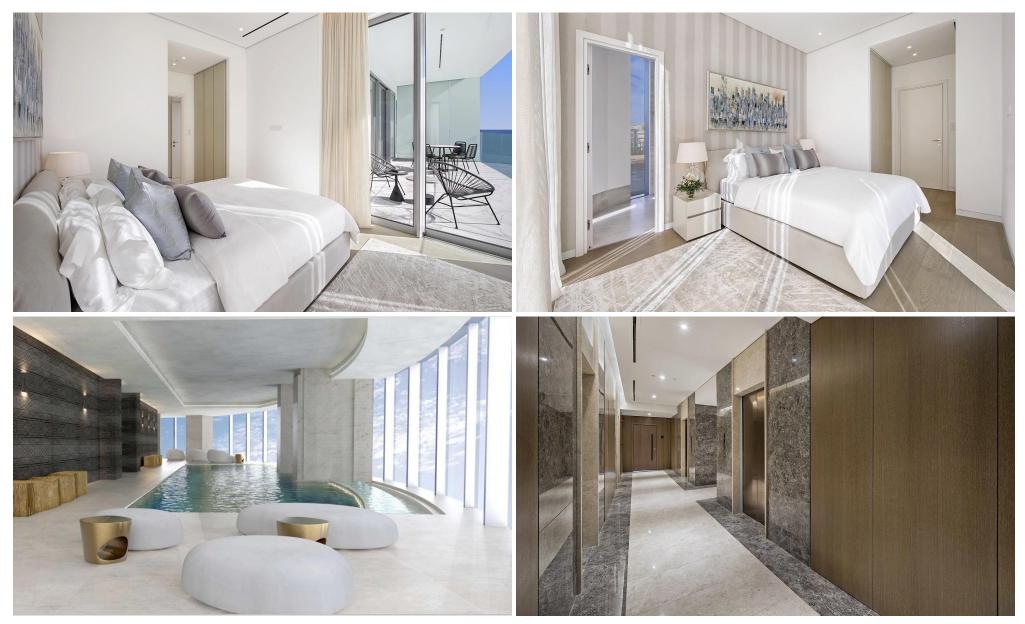

### **5 Bedroom Apartment for Sale in Limassol - Neapolis**

This building seamlessly melds the captivating allure of upscale coastal living with the elegance of urban sophistication, showcasing remarkable design ingenuity and unmatched levels of refinement.

Nestled at the heart of Limassol's affluent waterfront, it stands as the largest mixed-use skyscraper development in the Mediterranean region, offering a space for fine living, diligent work, and leisure long after the Cypriot sun dips below the sea's horizon.

More than just a destination, this building constitutes an encompassing experience, a place and concept that draws people together to partake in the splendors of life along the sun-drenched shores.