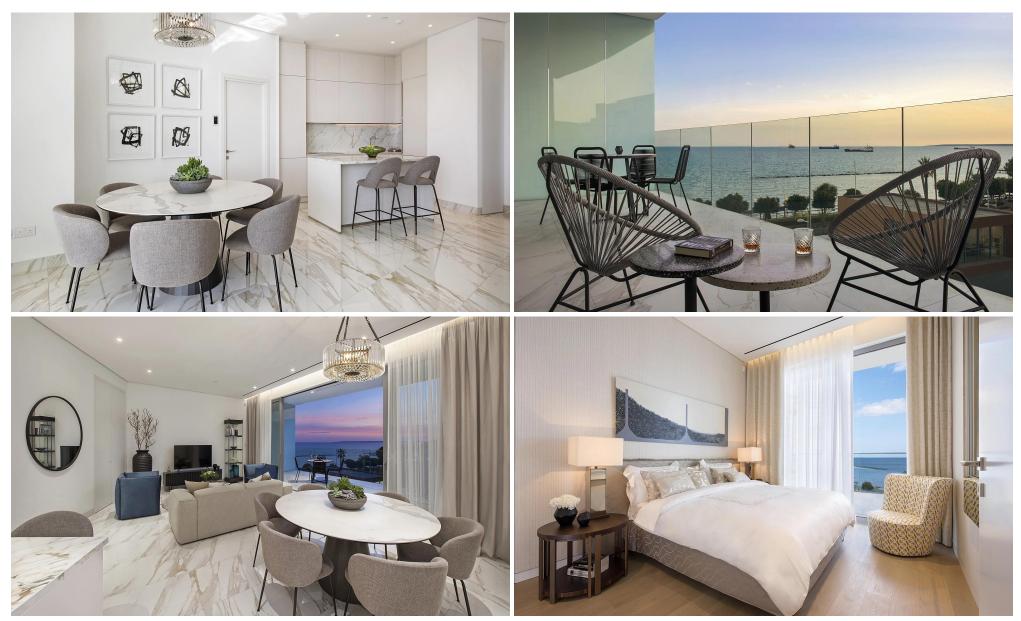

### **5 Bedroom Apartment for Sale in Limassol - Neapolis**

This building seamlessly melds the captivating allure of upscale coastal living with the elegance of urban sophistication, showcasing remarkable design ingenuity and unmatched levels of refinement.

Nestled at the heart of Limassol's affluent waterfront, it stands as the largest mixed-use skyscraper development in the Mediterranean region, offering a space for fine living, diligent work, and leisure long after the Cypriot sun dips below the sea's horizon.

More than just a destination, this building constitutes an encompassing experience, a place and concept that draws people together to partake in the splendors of life along the sun-drenched shores.