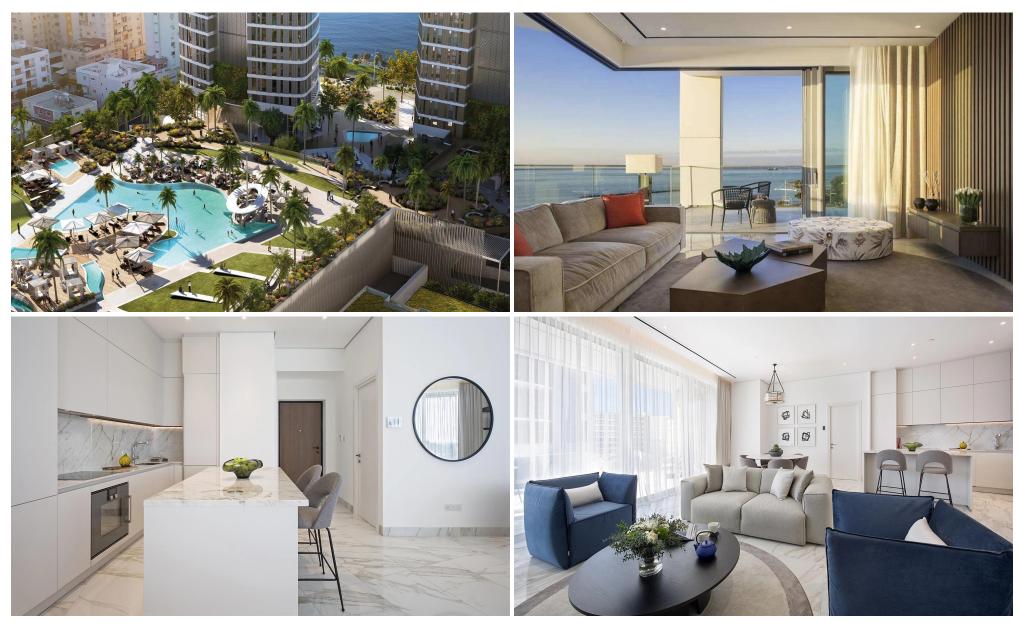

### 3 Bedroom Apartment for Sale in Limassol - Neapolis

This building seamlessly melds the captivating allure of upscale coastal living with the elegance of urban sophistication, showcasing remarkable design ingenuity and unmatched levels of refinement.

Nestled at the heart of Limassol's affluent waterfront, it stands as the largest mixed-use skyscraper development in the Mediterranean region, offering a space for fine living, diligent work, and leisure long after the Cypriot sun dips below the sea's horizon.

More than just a destination, this building constitutes an encompassing experience, a place and concept that draws people together to partake in the splendors of life along the sun-drenched shores.