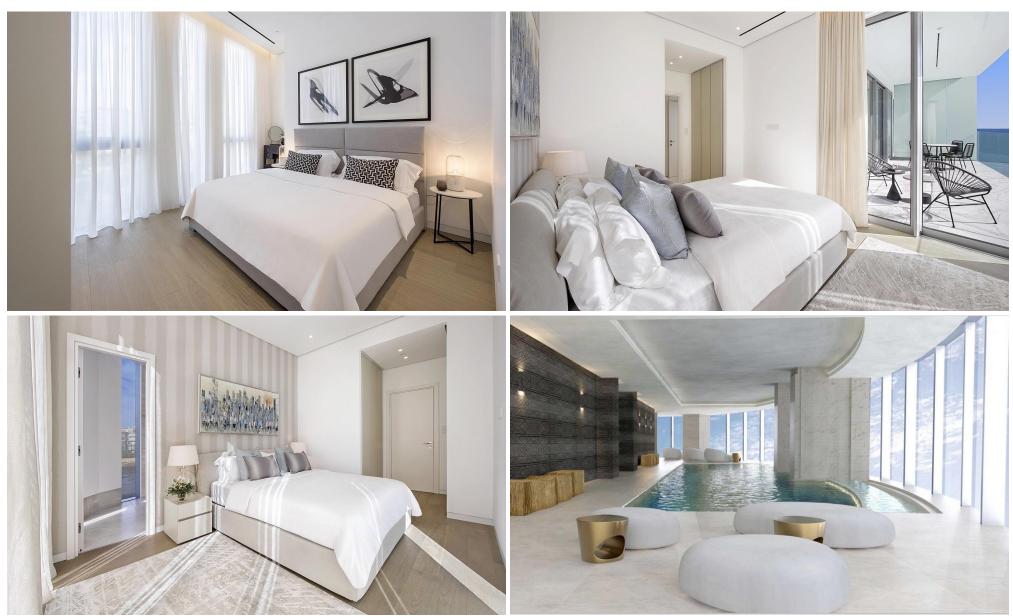

### 3 Bedroom Apartment for Sale in Limassol - Neapolis

This building seamlessly melds the captivating allure of upscale coastal living with the elegance of urban sophistication, showcasing remarkable design ingenuity and unmatched levels of refinement.

Nestled at the heart of Limassol's affluent waterfront, it stands as the largest mixed-use skyscraper development in the Mediterranean region, offering a space for fine living, diligent work, and leisure long after the Cypriot sun dips below the sea's horizon.

More than just a destination, this building constitutes an encompassing experience, a place and concept that draws people together to partake in the splendors of life along the sun-drenched shores.