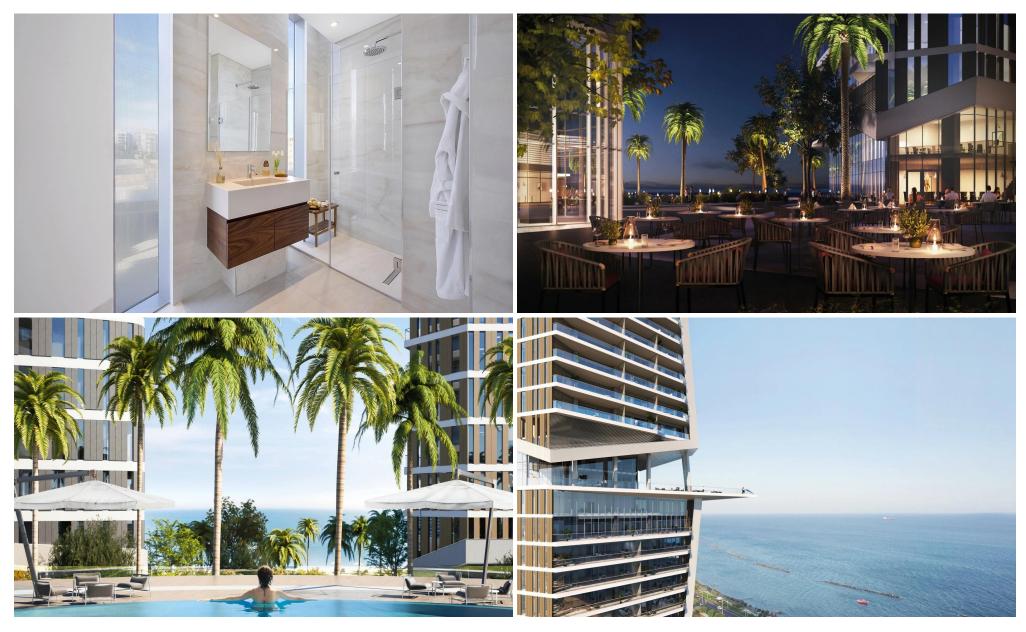

### 3 Bedroom Apartment for Sale in Limassol - Neapolis

This building seamlessly melds the captivating allure of upscale coastal living with the elegance of urban sophistication, showcasing remarkable design ingenuity and unmatched levels of refinement.

Nestled at the heart of Limassol's affluent waterfront, it stands as the largest mixed-use skyscraper development in the Mediterranean region, offering a space for fine living, diligent work, and leisure long after the Cypriot sun dips below the sea's horizon.

More than just a destination, this building constitutes an encompassing experience, a place and concept that draws people together to partake in the splendors of life along the sun-drenched shores.