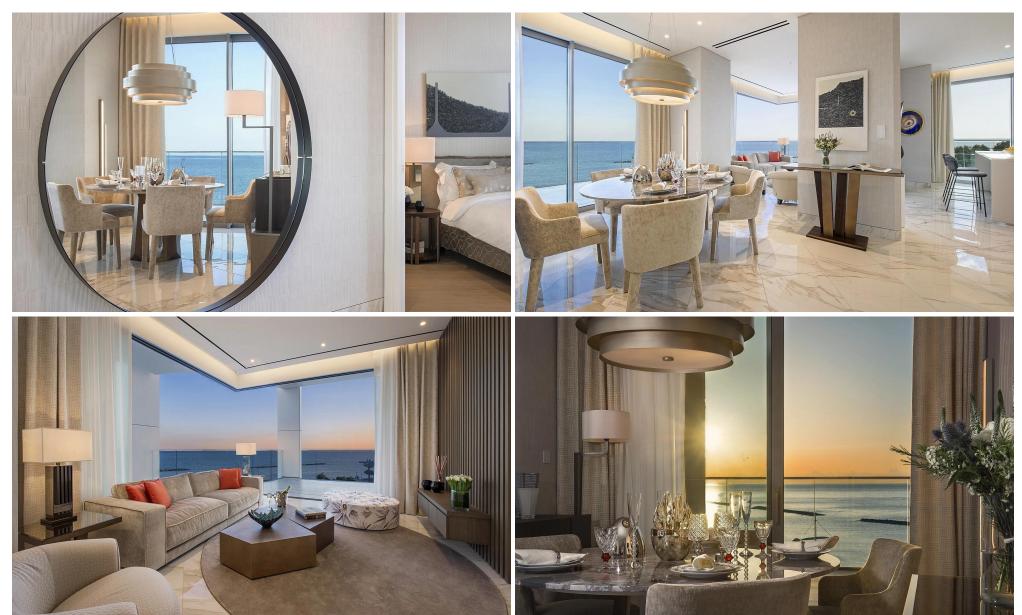

### 3 Bedroom Apartment for Sale in Limassol - Neapolis

This building seamlessly melds the captivating allure of upscale coastal living with the elegance of urban sophistication, showcasing remarkable design ingenuity and unmatched levels of refinement.

Nestled at the heart of Limassol's affluent waterfront, it stands as the largest mixed-use skyscraper development in the Mediterranean region, offering a space for fine living, diligent work, and leisure long after the Cypriot sun dips below the sea's horizon.

More than just a destination, this building constitutes an encompassing experience, a place and concept that draws people together to partake in the splendors of life along the sun-drenched shores.