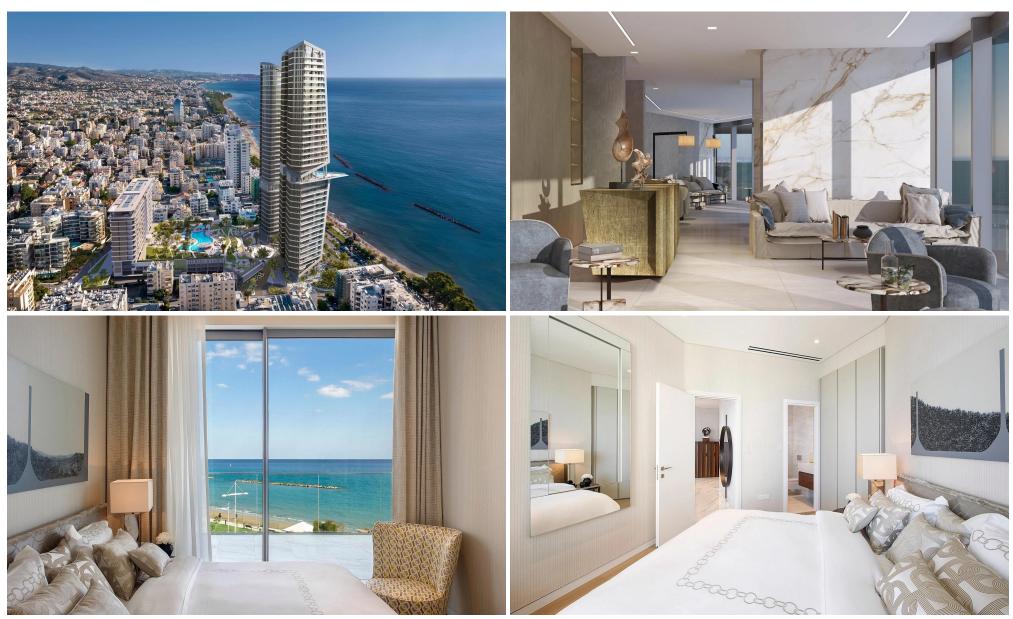

### 3 Bedroom Apartment for Sale in Limassol - Neapolis

This building seamlessly melds the captivating allure of upscale coastal living with the elegance of urban sophistication, showcasing remarkable design ingenuity and unmatched levels of refinement.

Nestled at the heart of Limassol's affluent waterfront, it stands as the largest mixed-use skyscraper development in the Mediterranean region, offering a space for fine living, diligent work, and leisure long after the Cypriot sun dips below the sea's horizon.

More than just a destination, this building constitutes an encompassing experience, a place and concept that draws people together to partake in the splendors of life along the sun-drenched shores.