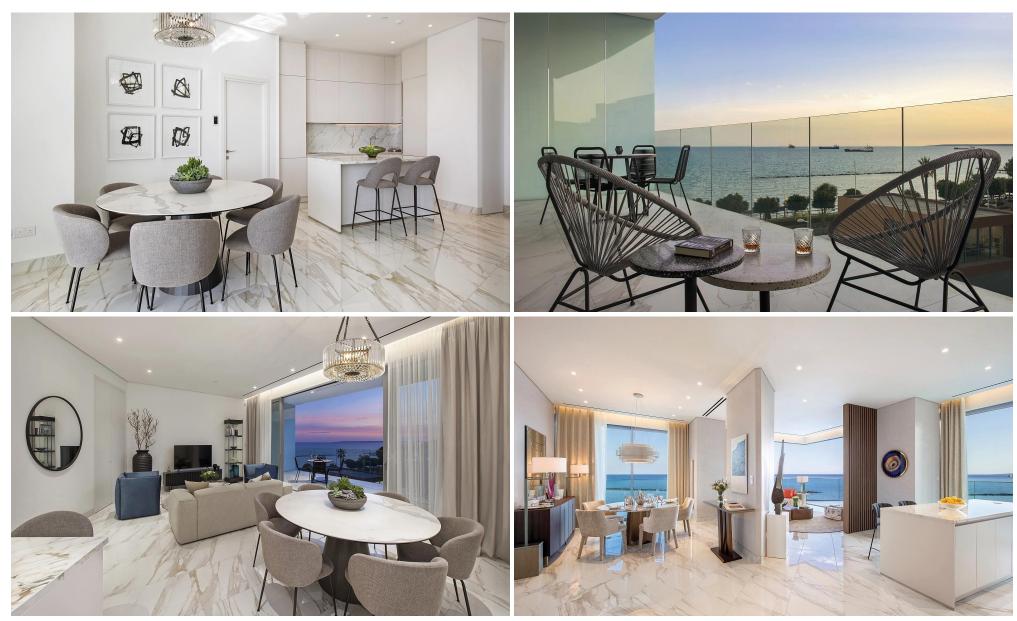

### 1 Bedroom Apartment for Sale in Limassol - Neapolis

This building seamlessly melds the captivating allure of upscale coastal living with the elegance of urban sophistication, showcasing remarkable design ingenuity and unmatched levels of refinement.

Nestled at the heart of Limassol's affluent waterfront, it stands as the largest mixed-use skyscraper development in the Mediterranean region, offering a space for fine living, diligent work, and leisure long after the Cypriot sun dips below the sea's horizon.

More than just a destination, this building constitutes an encompassing experience, a place and concept that draws people together to partake in the splendors of life along the sun-drenched shores.