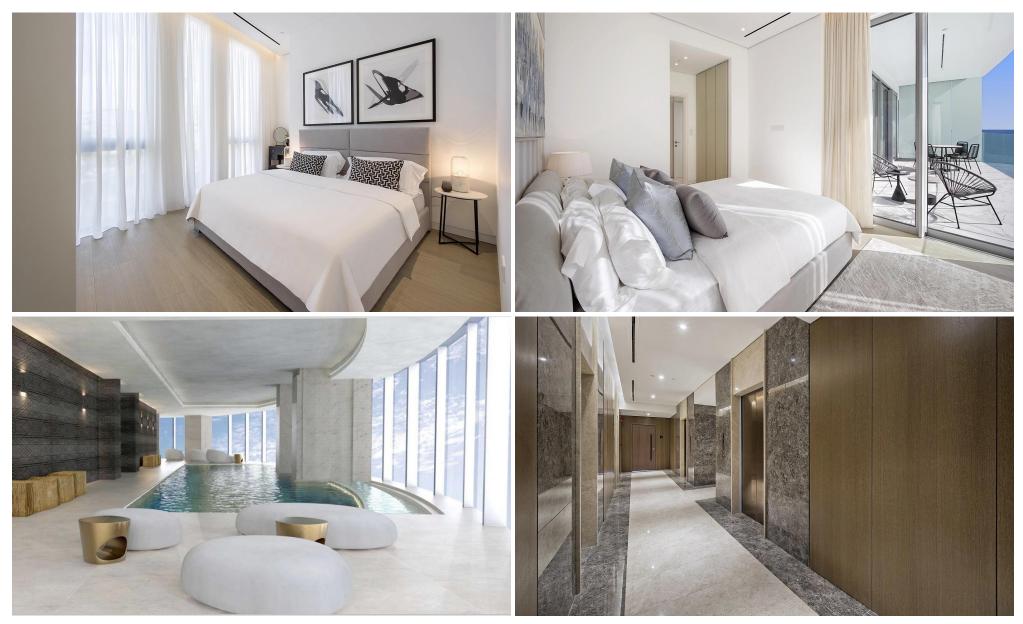

### 1 Bedroom Apartment for Sale in Limassol - Neapolis

This building seamlessly melds the captivating allure of upscale coastal living with the elegance of urban sophistication, showcasing remarkable design ingenuity and unmatched levels of refinement.

Nestled at the heart of Limassol's affluent waterfront, it stands as the largest mixed-use skyscraper development in the Mediterranean region, offering a space for fine living, diligent work, and leisure long after the Cypriot sun dips below the sea's horizon.

More than just a destination, this building constitutes an encompassing experience, a place and concept that draws people together to partake in the splendors of life along the sun-drenched shores.