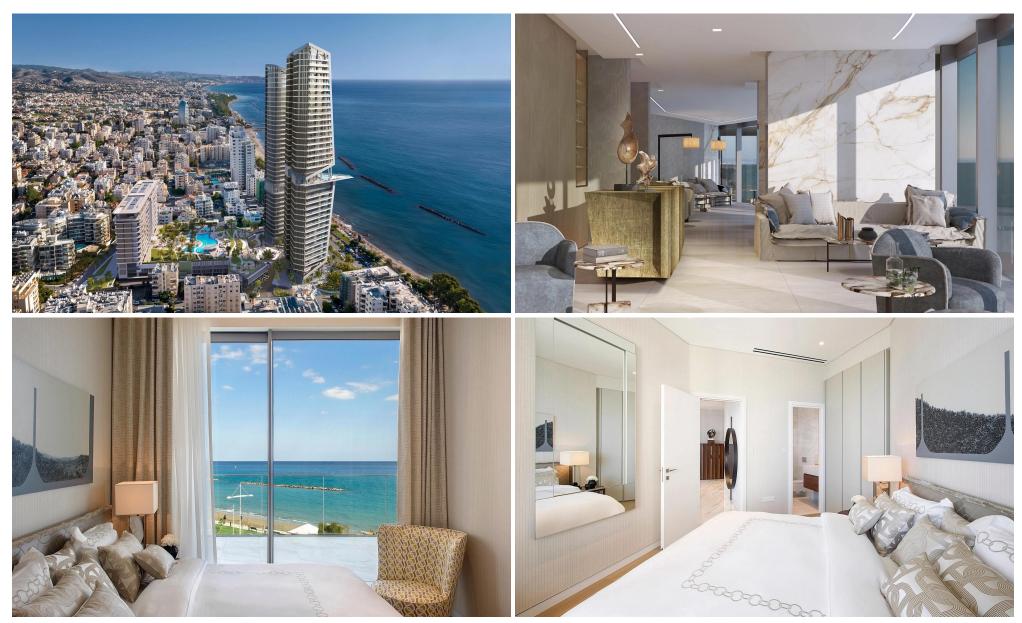

### 1 Bedroom Apartment for Sale in Limassol - Neapolis

This building seamlessly melds the captivating allure of upscale coastal living with the elegance of urban sophistication, showcasing remarkable design ingenuity and unmatched levels of refinement.

Nestled at the heart of Limassol's affluent waterfront, it stands as the largest mixed-use skyscraper development in the Mediterranean region, offering a space for fine living, diligent work, and leisure long after the Cypriot sun dips below the sea's horizon.

More than just a destination, this building constitutes an encompassing experience, a place and concept that draws people together to partake in the splendors of life along the sun-drenched shores.