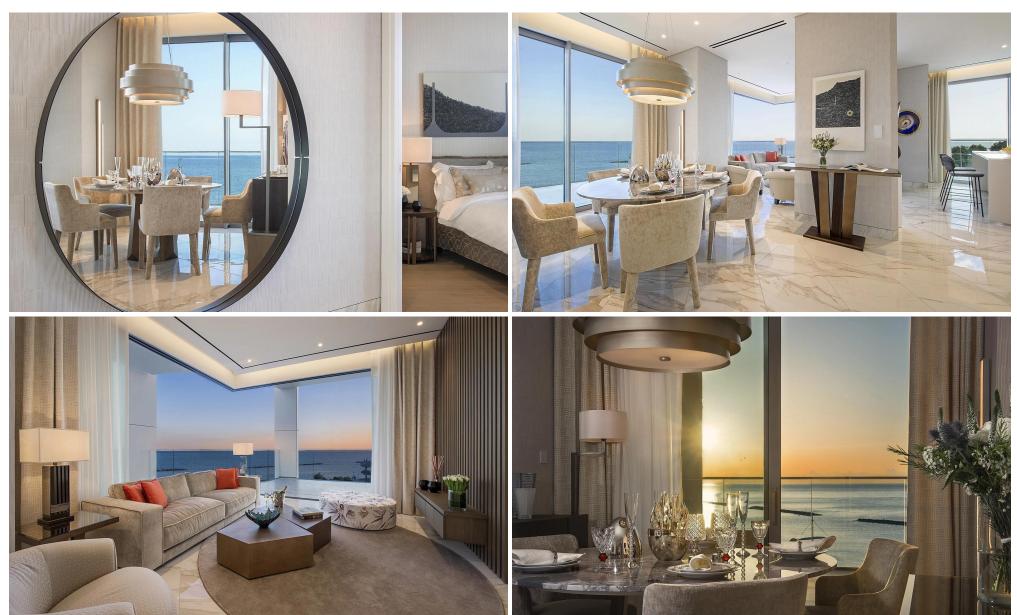

### 1 Bedroom Apartment for Sale in Limassol - Neapolis

This building seamlessly melds the captivating allure of upscale coastal living with the elegance of urban sophistication, showcasing remarkable design ingenuity and unmatched levels of refinement.

Nestled at the heart of Limassol's affluent waterfront, it stands as the largest mixed-use skyscraper development in the Mediterranean region, offering a space for fine living, diligent work, and leisure long after the Cypriot sun dips below the sea's horizon.

More than just a destination, this building constitutes an encompassing experience, a place and concept that draws people together to partake in the splendors of life along the sun-drenched shores.