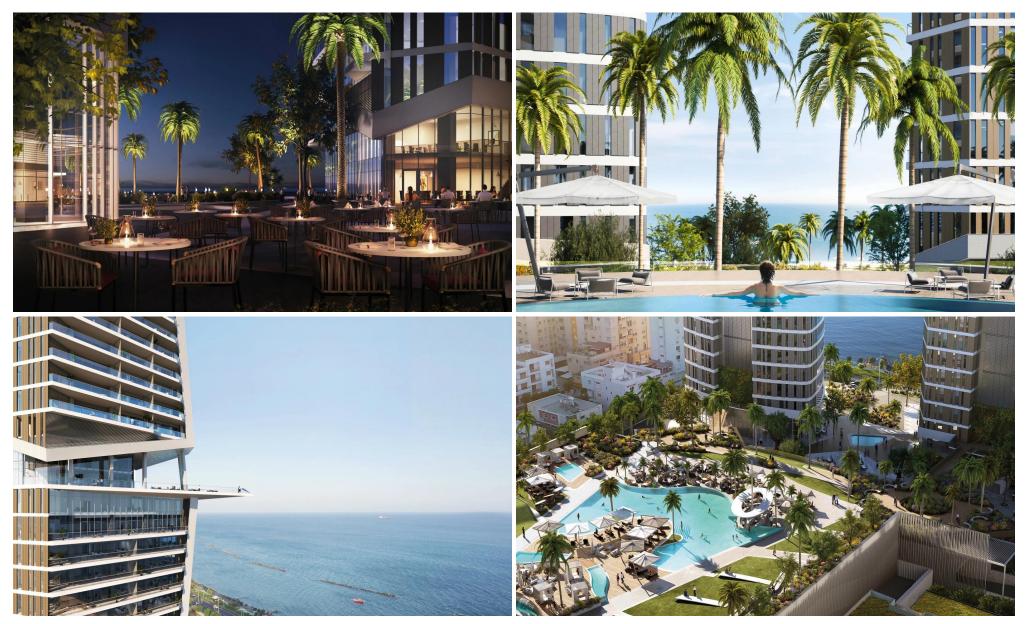

### 1 Bedroom Apartment for Sale in Limassol - Neapolis

This building seamlessly melds the captivating allure of upscale coastal living with the elegance of urban sophistication, showcasing remarkable design ingenuity and unmatched levels of refinement.

Nestled at the heart of Limassol's affluent waterfront, it stands as the largest mixed-use skyscraper development in the Mediterranean region, offering a space for fine living, diligent work, and leisure long after the Cypriot sun dips below the sea's horizon.

More than just a destination, this building constitutes an encompassing experience, a place and concept that draws people together to partake in the splendors of life along the sun-drenched shores.