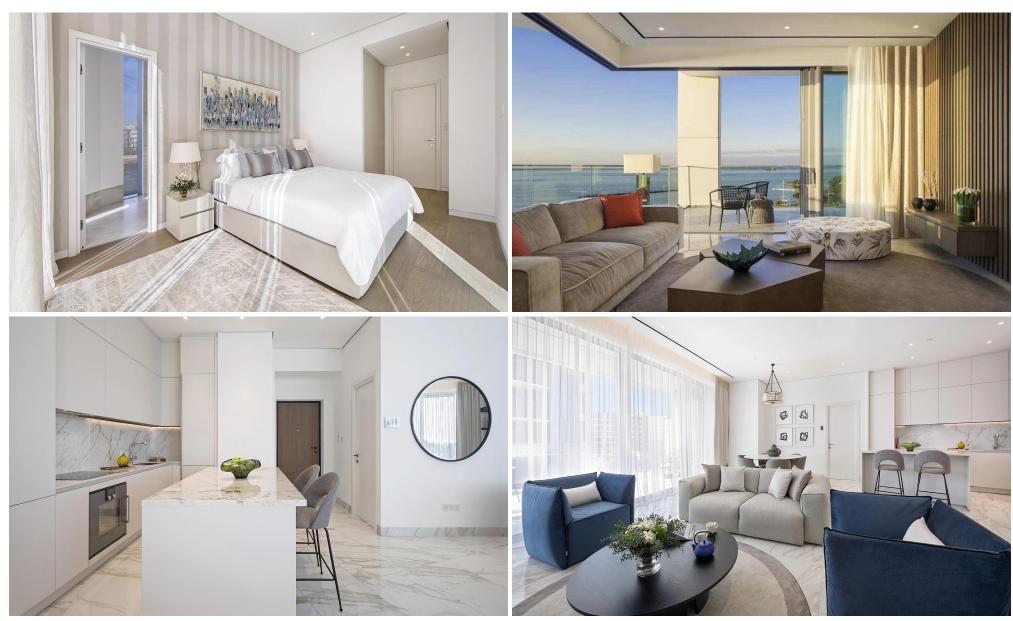

### 1 Bedroom Apartment for Sale in Limassol - Neapolis

This building seamlessly melds the captivating allure of upscale coastal living with the elegance of urban sophistication, showcasing remarkable design ingenuity and unmatched levels of refinement.

Nestled at the heart of Limassol's affluent waterfront, it stands as the largest mixed-use skyscraper development in the Mediterranean region, offering a space for fine living, diligent work, and leisure long after the Cypriot sun dips below the sea's horizon.

More than just a destination, this building constitutes an encompassing experience, a place and concept that draws people together to partake in the splendors of life along the sun-drenched shores.