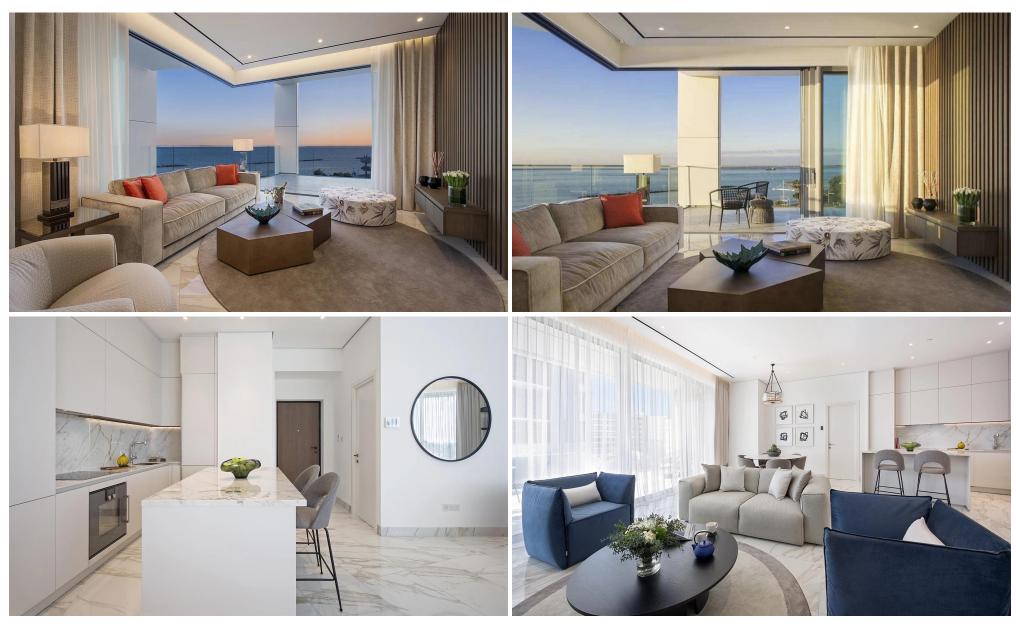

### 3 Bedroom Apartment for Sale in Limassol - Neapolis

This building seamlessly melds the captivating allure of upscale coastal living with the elegance of urban sophistication, showcasing remarkable design ingenuity and unmatched levels of refinement.

Nestled at the heart of Limassol's affluent waterfront, it stands as the largest mixed-use skyscraper development in the Mediterranean region, offering a space for fine living, diligent work, and leisure long after the Cypriot sun dips below the sea's horizon.

More than just a destination, this building constitutes an encompassing experience, a place and concept that draws people together to partake in the splendors of life along the sun-drenched shores.