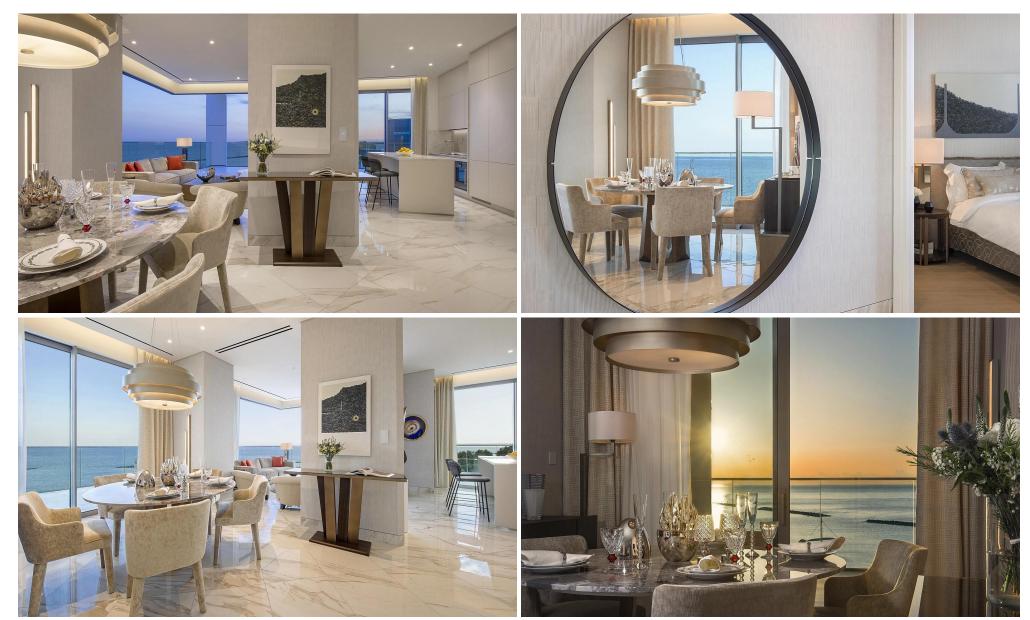

### 3 Bedroom Apartment for Sale in Limassol - Neapolis

This building seamlessly melds the captivating allure of upscale coastal living with the elegance of urban sophistication, showcasing remarkable design ingenuity and unmatched levels of refinement.

Nestled at the heart of Limassol's affluent waterfront, it stands as the largest mixed-use skyscraper development in the Mediterranean region, offering a space for fine living, diligent work, and leisure long after the Cypriot sun dips below the sea's horizon.

More than just a destination, this building constitutes an encompassing experience, a place and concept that draws people together to partake in the splendors of life along the sun-drenched shores.