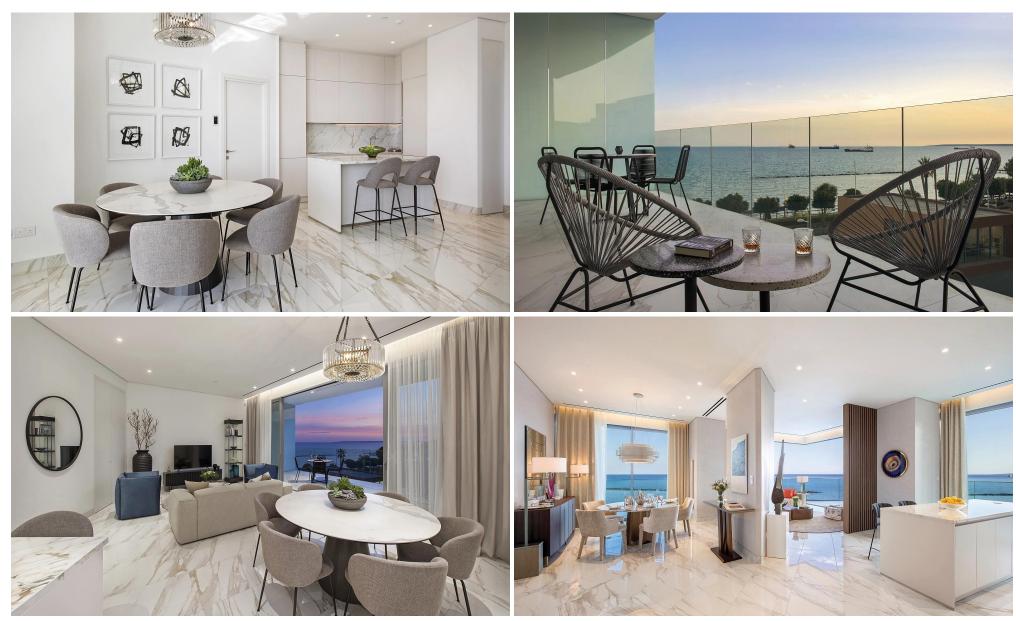

### 3 Bedroom Apartment for Sale in Limassol - Neapolis

This building seamlessly melds the captivating allure of upscale coastal living with the elegance of urban sophistication, showcasing remarkable design ingenuity and unmatched levels of refinement.

Nestled at the heart of Limassol's affluent waterfront, it stands as the largest mixed-use skyscraper development in the Mediterranean region, offering a space for fine living, diligent work, and leisure long after the Cypriot sun dips below the sea's horizon.

More than just a destination, this building constitutes an encompassing experience, a place and concept that draws people together to partake in the splendors of life along the sun-drenched shores.