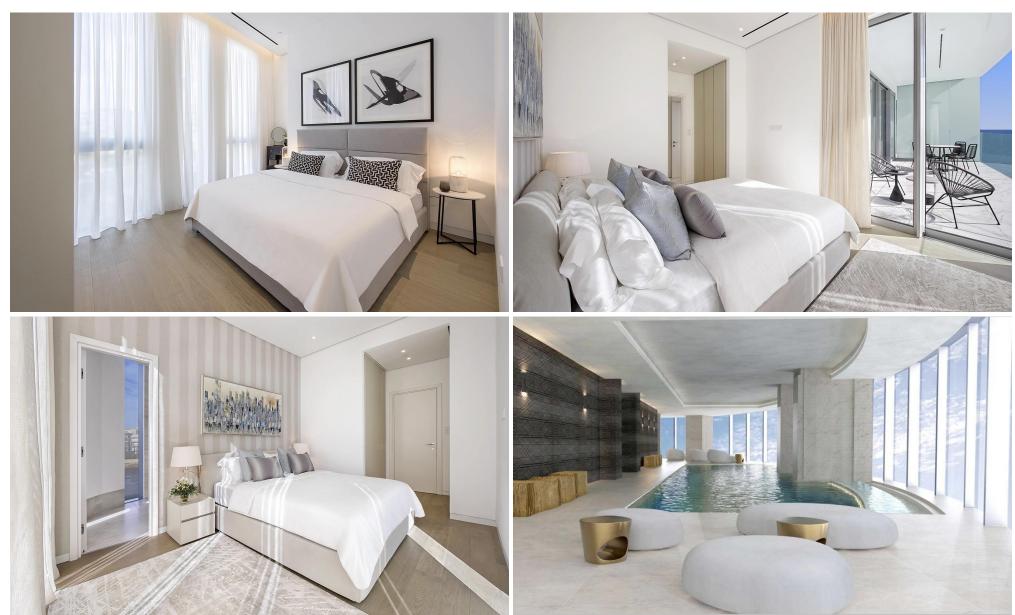

### 3 Bedroom Apartment for Sale in Limassol - Neapolis

This building seamlessly melds the captivating allure of upscale coastal living with the elegance of urban sophistication, showcasing remarkable design ingenuity and unmatched levels of refinement.

Nestled at the heart of Limassol's affluent waterfront, it stands as the largest mixed-use skyscraper development in the Mediterranean region, offering a space for fine living, diligent work, and leisure long after the Cypriot sun dips below the sea's horizon.

More than just a destination, this building constitutes an encompassing experience, a place and concept that draws people together to partake in the splendors of life along the sun-drenched shores.