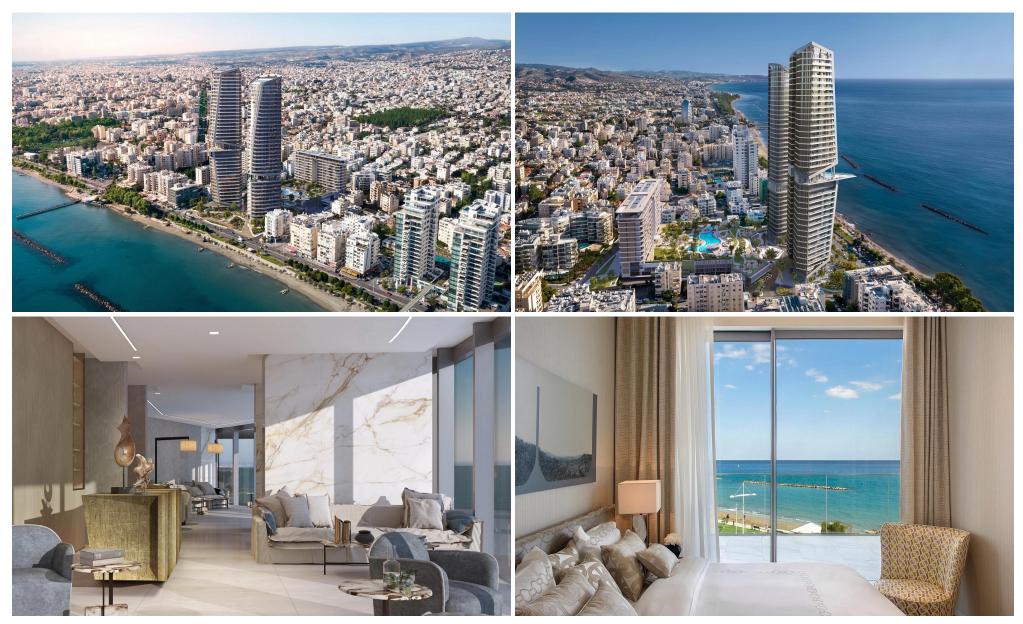

### 3 Bedroom Apartment for Sale in Limassol - Neapolis

This building seamlessly melds the captivating allure of upscale coastal living with the elegance of urban sophistication, showcasing remarkable design ingenuity and unmatched levels of refinement.

Nestled at the heart of Limassol's affluent waterfront, it stands as the largest mixed-use skyscraper development in the Mediterranean region, offering a space for fine living, diligent work, and leisure long after the Cypriot sun dips below the sea's horizon.

More than just a destination, this building constitutes an encompassing experience, a place and concept that draws people together to partake in the splendors of life along the sun-drenched shores.