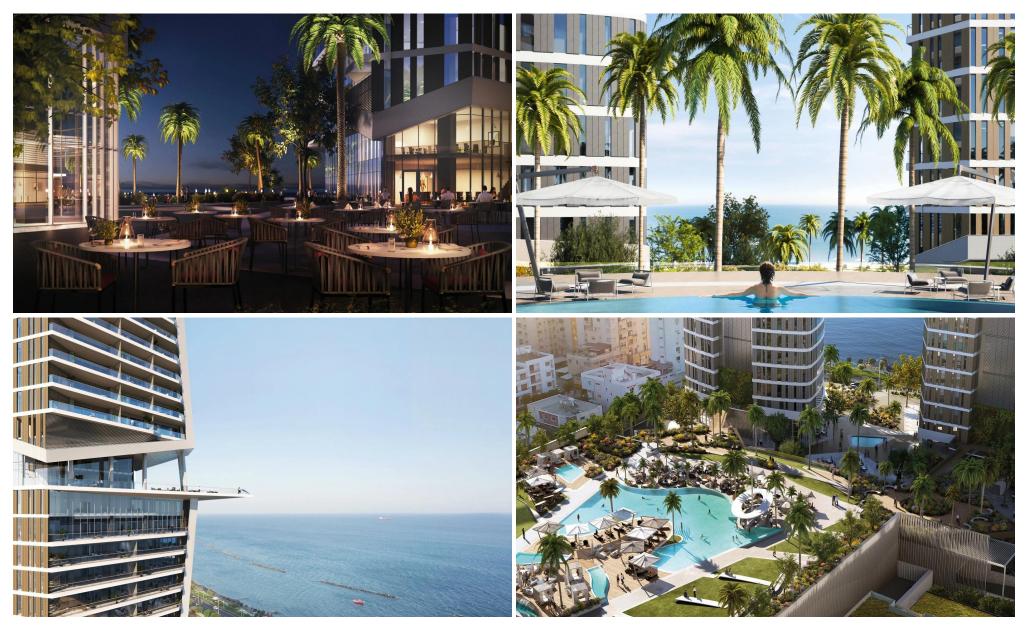

### 2 Bedroom Apartment for Sale in Limassol - Neapolis

This building seamlessly melds the captivating allure of upscale coastal living with the elegance of urban sophistication, showcasing remarkable design ingenuity and unmatched levels of refinement.

Nestled at the heart of Limassol's affluent waterfront, it stands as the largest mixed-use skyscraper development in the Mediterranean region, offering a space for fine living, diligent work, and leisure long after the Cypriot sun dips below the sea's horizon.

More than just a destination, this building constitutes an encompassing experience, a place and concept that draws people together to partake in the splendors of life along the sun-drenched shores.