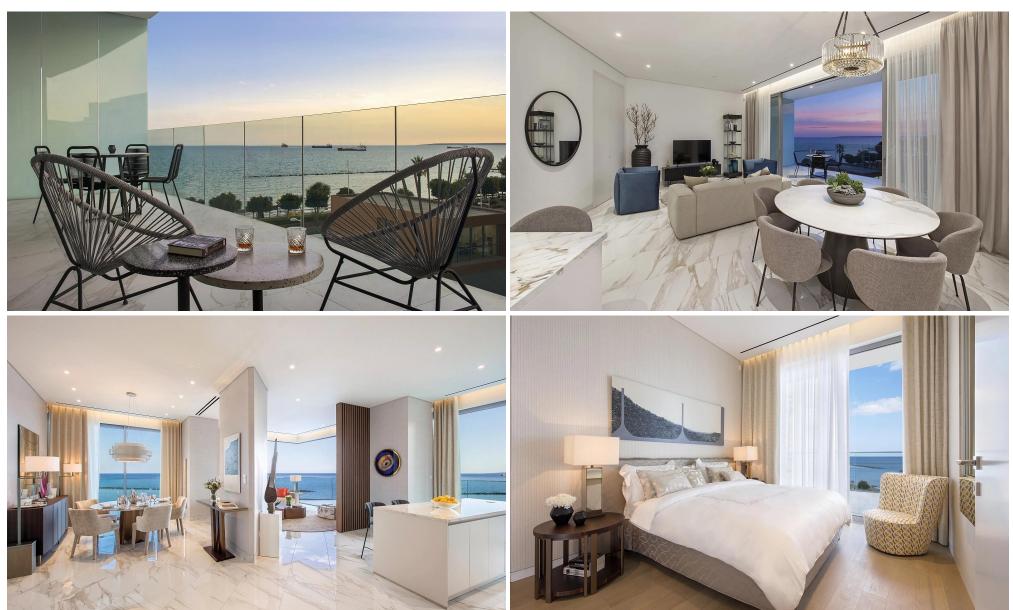

### 2 Bedroom Apartment for Sale in Limassol - Neapolis

This building seamlessly melds the captivating allure of upscale coastal living with the elegance of urban sophistication, showcasing remarkable design ingenuity and unmatched levels of refinement.

Nestled at the heart of Limassol's affluent waterfront, it stands as the largest mixed-use skyscraper development in the Mediterranean region, offering a space for fine living, diligent work, and leisure long after the Cypriot sun dips below the sea's horizon.

More than just a destination, this building constitutes an encompassing experience, a place and concept that draws people together to partake in the splendors of life along the sun-drenched shores.