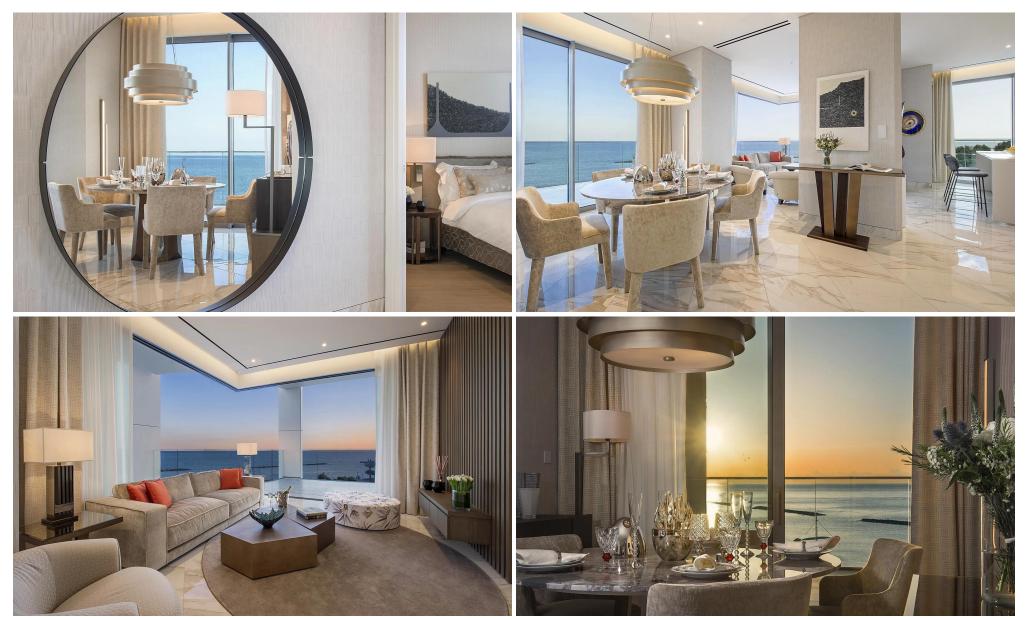

### 2 Bedroom Apartment for Sale in Limassol - Neapolis

This building seamlessly melds the captivating allure of upscale coastal living with the elegance of urban sophistication, showcasing remarkable design ingenuity and unmatched levels of refinement.

Nestled at the heart of Limassol's affluent waterfront, it stands as the largest mixed-use skyscraper development in the Mediterranean region, offering a space for fine living, diligent work, and leisure long after the Cypriot sun dips below the sea's horizon.

More than just a destination, this building constitutes an encompassing experience, a place and concept that draws people together to partake in the splendors of life along the sun-drenched shores.