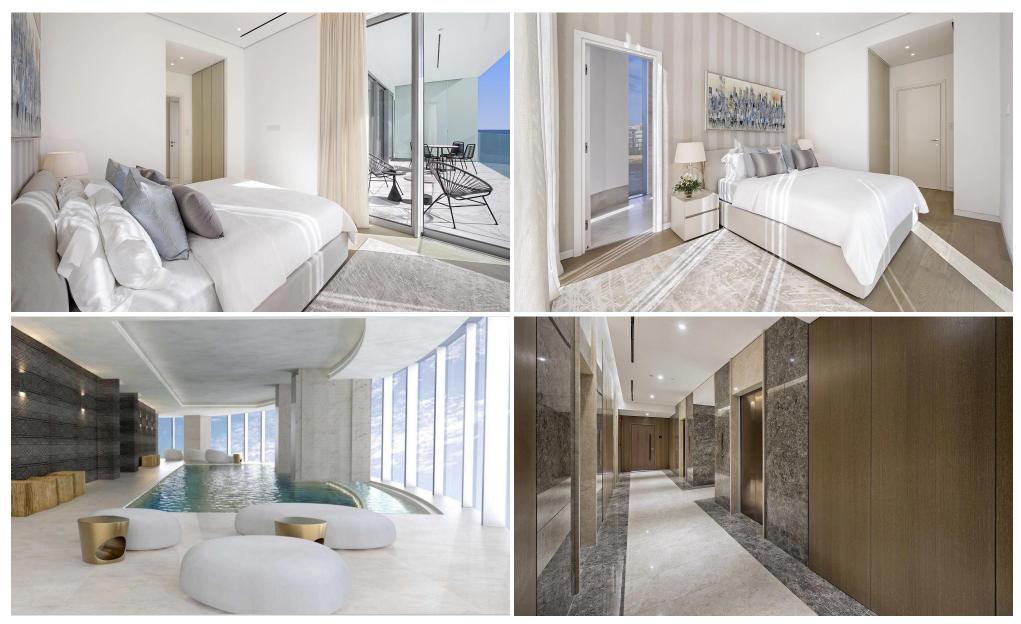

### 2 Bedroom Apartment for Sale in Limassol - Neapolis

This building seamlessly melds the captivating allure of upscale coastal living with the elegance of urban sophistication, showcasing remarkable design ingenuity and unmatched levels of refinement.

Nestled at the heart of Limassol's affluent waterfront, it stands as the largest mixed-use skyscraper development in the Mediterranean region, offering a space for fine living, diligent work, and leisure long after the Cypriot sun dips below the sea's horizon.

More than just a destination, this building constitutes an encompassing experience, a place and concept that draws people together to partake in the splendors of life along the sun-drenched shores.