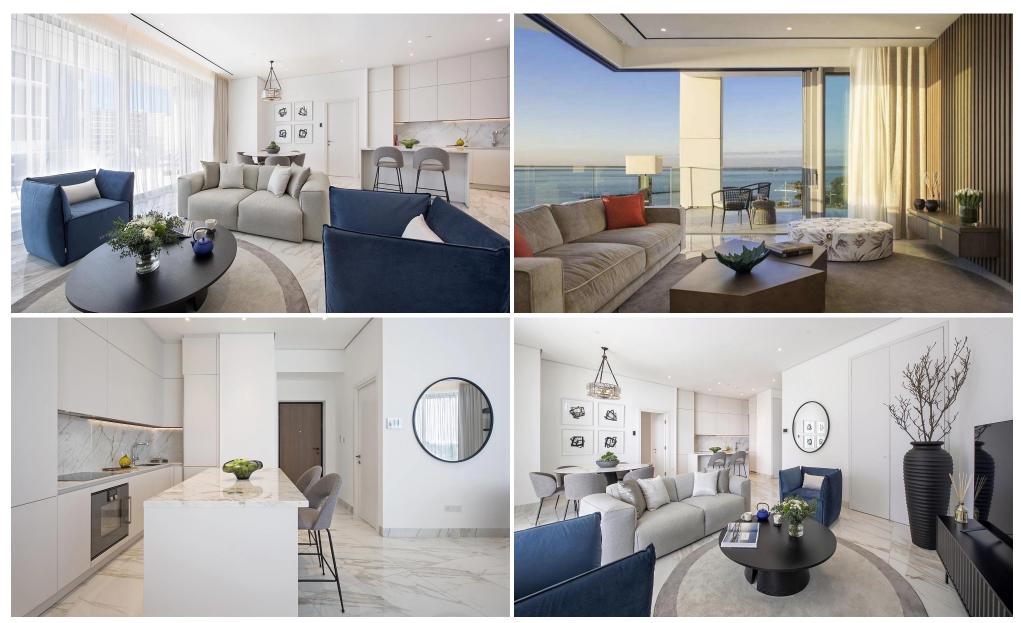

### 2 Bedroom Apartment for Sale in Limassol - Neapolis

This building seamlessly melds the captivating allure of upscale coastal living with the elegance of urban sophistication, showcasing remarkable design ingenuity and unmatched levels of refinement.

Nestled at the heart of Limassol's affluent waterfront, it stands as the largest mixed-use skyscraper development in the Mediterranean region, offering a space for fine living, diligent work, and leisure long after the Cypriot sun dips below the sea's horizon.

More than just a destination, this building constitutes an encompassing experience, a place and concept that draws people together to partake in the splendors of life along the sun-drenched shores.