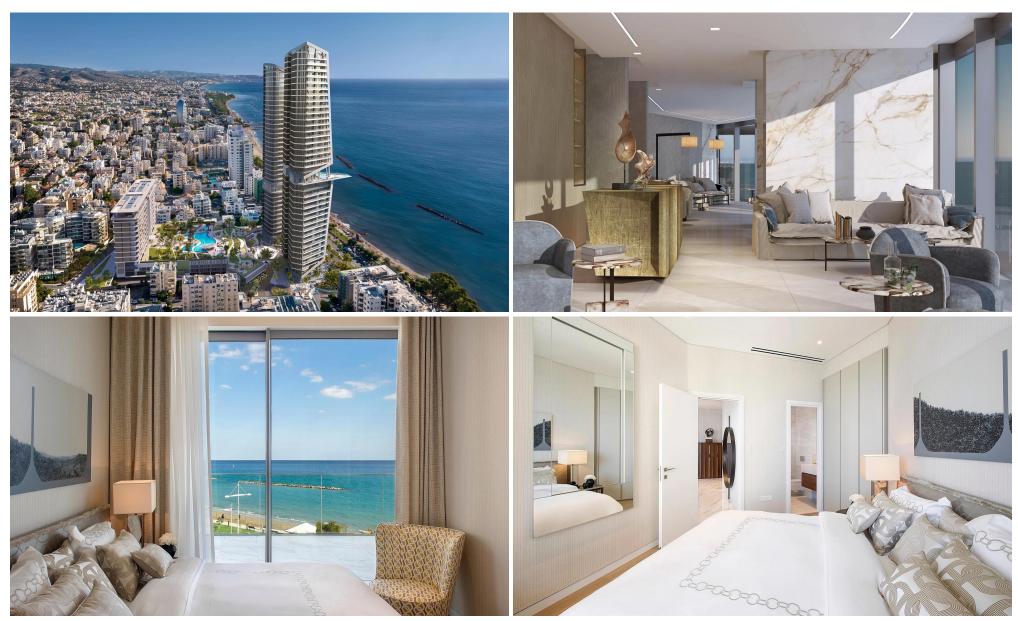

### 2 Bedroom Apartment for Sale in Limassol - Neapolis

This building seamlessly melds the captivating allure of upscale coastal living with the elegance of urban sophistication, showcasing remarkable design ingenuity and unmatched levels of refinement.

Nestled at the heart of Limassol's affluent waterfront, it stands as the largest mixed-use skyscraper development in the Mediterranean region, offering a space for fine living, diligent work, and leisure long after the Cypriot sun dips below the sea's horizon.

More than just a destination, this building constitutes an encompassing experience, a place and concept that draws people together to partake in the splendors of life along the sun-drenched shores.