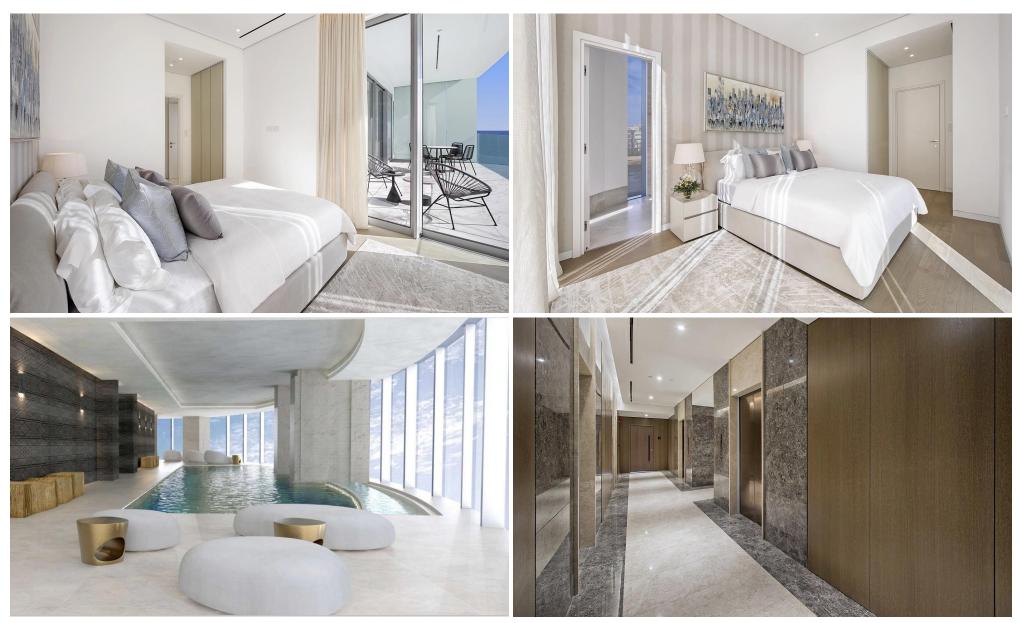

### 3 Bedroom Apartment for Sale in Limassol - Neapolis

This building seamlessly melds the captivating allure of upscale coastal living with the elegance of urban sophistication, showcasing remarkable design ingenuity and unmatched levels of refinement.

Nestled at the heart of Limassol's affluent waterfront, it stands as the largest mixed-use skyscraper development in the Mediterranean region, offering a space for fine living, diligent work, and leisure long after the Cypriot sun dips below the sea's horizon.

More than just a destination, this building constitutes an encompassing experience, a place and concept that draws people together to partake in the splendors of life along the sun-drenched shores.