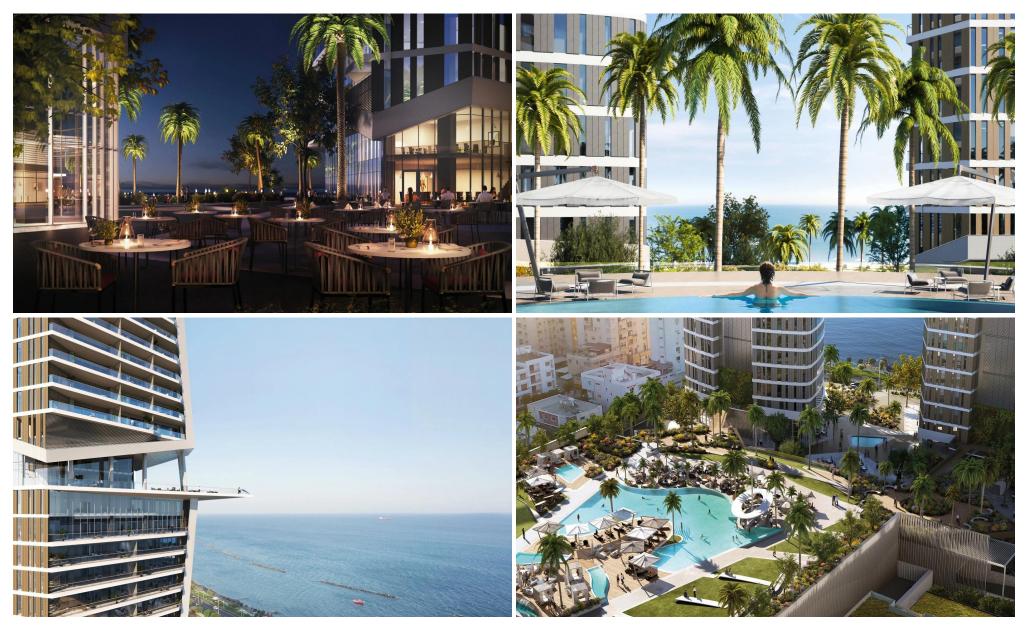

### 3 Bedroom Apartment for Sale in Limassol - Neapolis

This building seamlessly melds the captivating allure of upscale coastal living with the elegance of urban sophistication, showcasing remarkable design ingenuity and unmatched levels of refinement.

Nestled at the heart of Limassol's affluent waterfront, it stands as the largest mixed-use skyscraper development in the Mediterranean region, offering a space for fine living, diligent work, and leisure long after the Cypriot sun dips below the sea's horizon.

More than just a destination, this building constitutes an encompassing experience, a place and concept that draws people together to partake in the splendors of life along the sun-drenched shores.