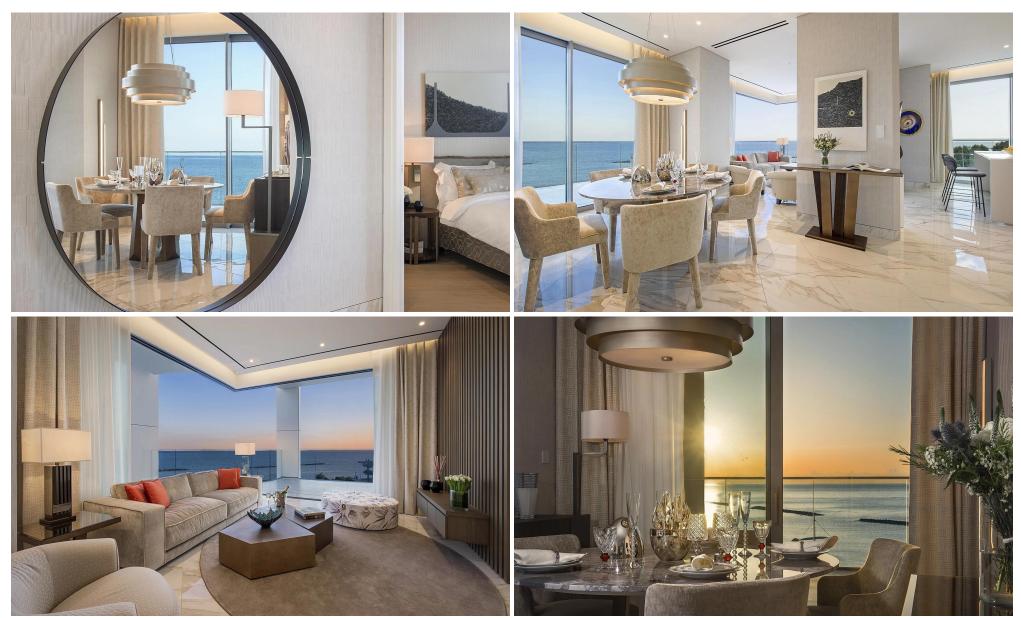

### 3 Bedroom Apartment for Sale in Limassol - Neapolis

This building seamlessly melds the captivating allure of upscale coastal living with the elegance of urban sophistication, showcasing remarkable design ingenuity and unmatched levels of refinement.

Nestled at the heart of Limassol's affluent waterfront, it stands as the largest mixed-use skyscraper development in the Mediterranean region, offering a space for fine living, diligent work, and leisure long after the Cypriot sun dips below the sea's horizon.

More than just a destination, this building constitutes an encompassing experience, a place and concept that draws people together to partake in the splendors of life along the sun-drenched shores.