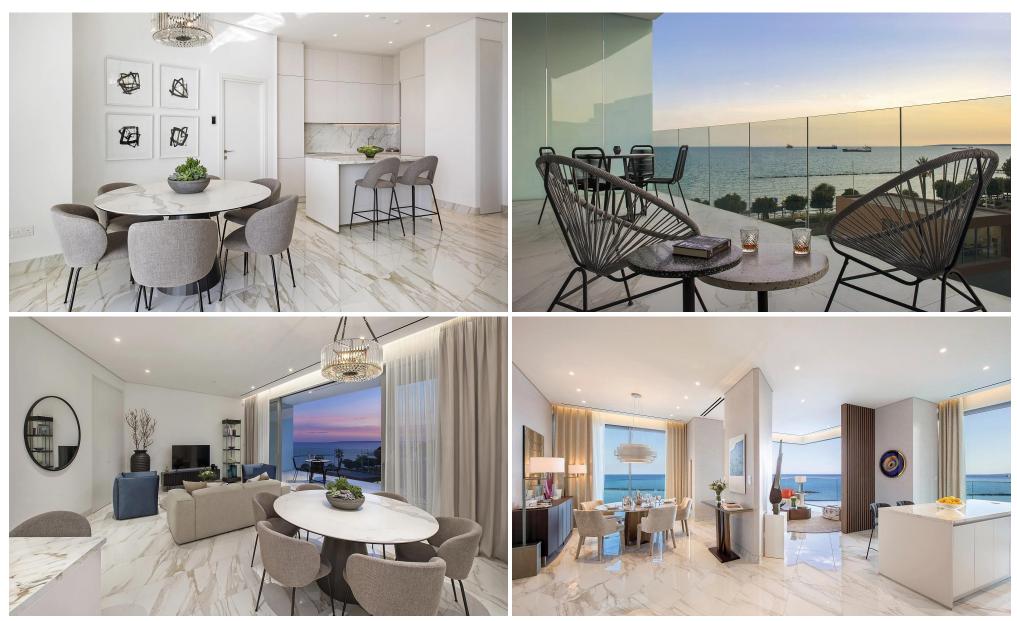

### 3 Bedroom Apartment for Sale in Limassol - Neapolis

This building seamlessly melds the captivating allure of upscale coastal living with the elegance of urban sophistication, showcasing remarkable design ingenuity and unmatched levels of refinement.

Nestled at the heart of Limassol's affluent waterfront, it stands as the largest mixed-use skyscraper development in the Mediterranean region, offering a space for fine living, diligent work, and leisure long after the Cypriot sun dips below the sea's horizon.

More than just a destination, this building constitutes an encompassing experience, a place and concept that draws people together to partake in the splendors of life along the sun-drenched shores.