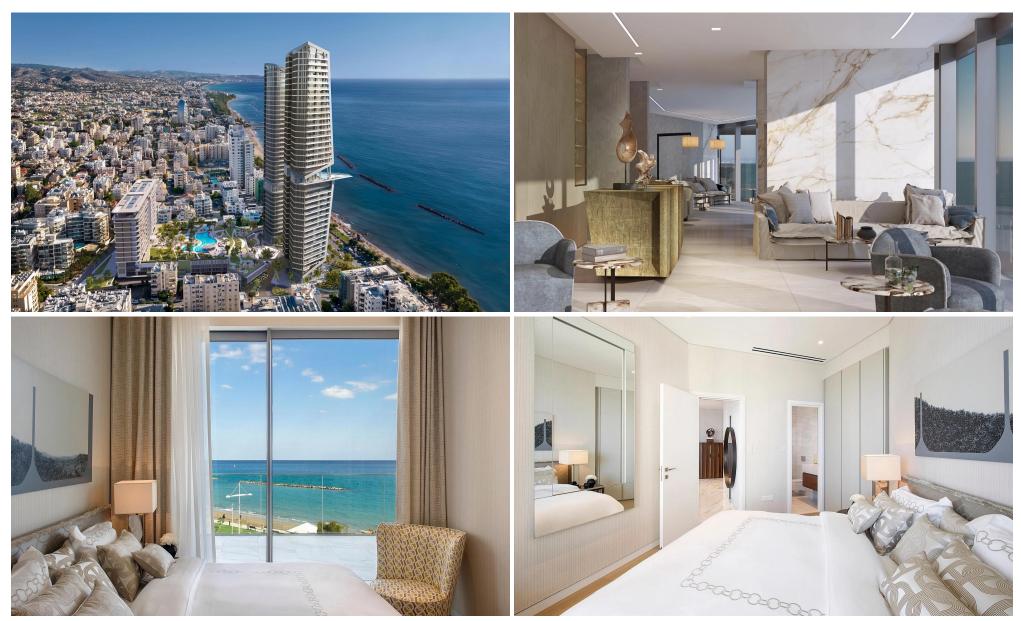

### 3 Bedroom Apartment for Sale in Limassol - Neapolis

This building seamlessly melds the captivating allure of upscale coastal living with the elegance of urban sophistication, showcasing remarkable design ingenuity and unmatched levels of refinement.

Nestled at the heart of Limassol's affluent waterfront, it stands as the largest mixed-use skyscraper development in the Mediterranean region, offering a space for fine living, diligent work, and leisure long after the Cypriot sun dips below the sea's horizon.

More than just a destination, this building constitutes an encompassing experience, a place and concept that draws people together to partake in the splendors of life along the sun-drenched shores.