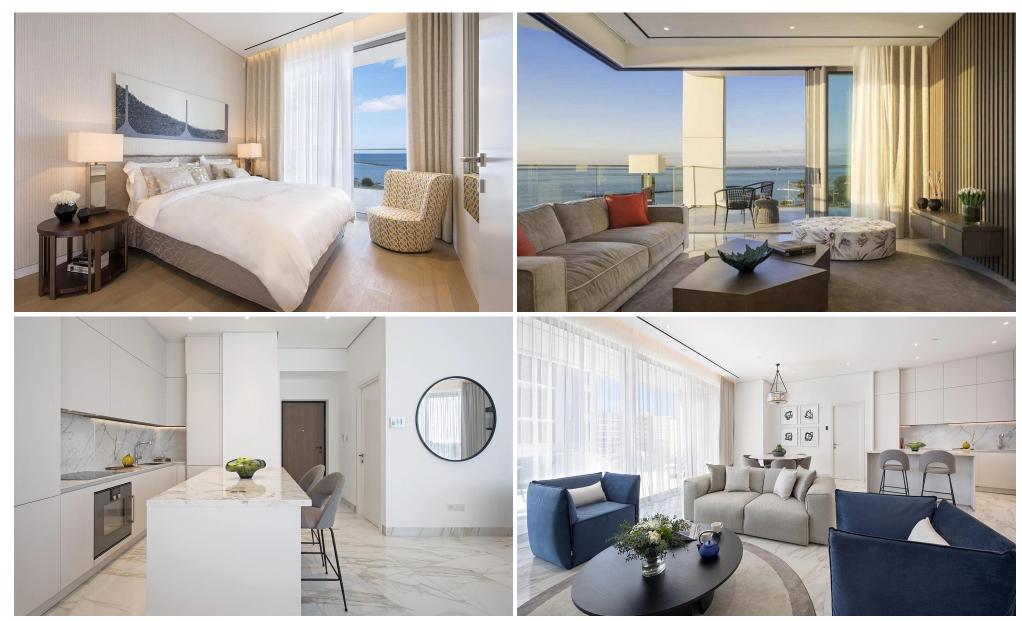

### 3 Bedroom Apartment for Sale in Limassol - Neapolis

This building seamlessly melds the captivating allure of upscale coastal living with the elegance of urban sophistication, showcasing remarkable design ingenuity and unmatched levels of refinement.

Nestled at the heart of Limassol's affluent waterfront, it stands as the largest mixed-use skyscraper development in the Mediterranean region, offering a space for fine living, diligent work, and leisure long after the Cypriot sun dips below the sea's horizon.

More than just a destination, this building constitutes an encompassing experience, a place and concept that draws people together to partake in the splendors of life along the sun-drenched shores.